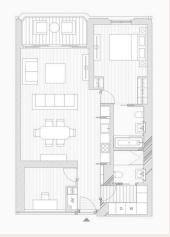

Marylebone Square, London W1

= 1 bedroom

Lonnée Hamilton Area Partner | Nested Lonnee.hamilton@nested.com 020 3886 2810 | 07535 604111 www.nested.com

Discover the epitome of luxury living in the heart of Marylebone with this stunning 1-bedroom + study apartment at Marylebone Square. Offering 899 sq ft of meticulously designed space, this third-floor residence boasts an additional 72 sq ft private balcony overlooking the charming Cramer Street.