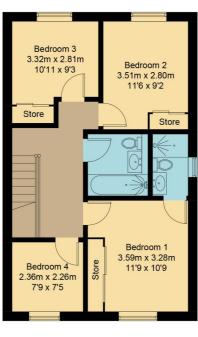

## Palmer Close

Hodsons are delighted to be presenting to the market this lovely four bedroom detached house which was originally one of the show houses on the development having been built in 2018 but not occupied as a residence until 2022. The property has a welcoming entrance hall with storage cupboard and cloakroom. The kitchen/diner offers a lovely space which is bright and airy and has ample storage. The comfortable lounge has a generous storage cupboard and French doors leading out into the garden. The first floor offers the main bedroom with fitted wardrobes and en-suite and a further two double bedrooms both with fitted wardrobes and a single bedroom. The first floor is completed by the modern family bathroom. The property has driveway parking and a single garage which has light and power and a courtesy door leading out into the garden. The garden has gated side access from the drive and is mainly laid to lawn with a patio area.

Spacious lounge with excellent storage cupboard and French doors leading out into the garden

Spacious landing leading to all bedrooms

Main bedroom has fitted wardrobes and en-suite

Two further double bedrooms both with fitted wardrobes and single bedroom

## Palmer Close, OX11

Approximate Gross Internal Area = 107.6 sq m / 1158 sq ft

**First Floor Ground Floor** 

Floor plan produced in accordance with RICS Property Measurement Standards. © Mortimer Photography. Produced for Hodsons. Unauthorised reproduction prohibited. (ID1130788)