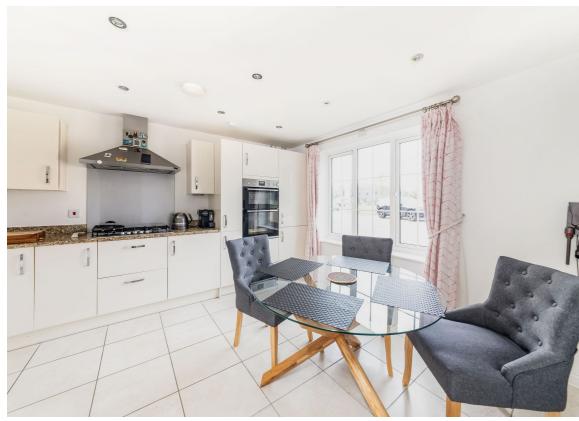

## Palmer Close

Hodsons are delighted to be presenting to the market this lovely four bedroom detached house which was originally one of the show houses on the development having been built in 2018 but not occupied as a residence until 2022. The property has a welcoming entrance hall with storage cupboard and cloakroom. The kitchen/diner offers a lovely space which is bright and airy and has ample storage. The comfortable lounge has a generous storage cupboard and French doors leading out into the garden. The first floor offers the main bedroom with fitted wardrobes and en-suite and a further two double bedrooms both with fitted wardrobes and a single bedroom. The first floor is completed by the modern family bathroom. The property has driveway parking and a single garage which has light and power and a courtesy door leading out into the garden. The garden has gated side access from the drive and is mainly laid to lawn with a patio area.

Four bedroom detached house situated on Palmer Close, Didcot

The property was originally one of the show homes having been built in 2018 but not occupied until 2022

Generous kitchen/diner with excellent storage and integrated appliances