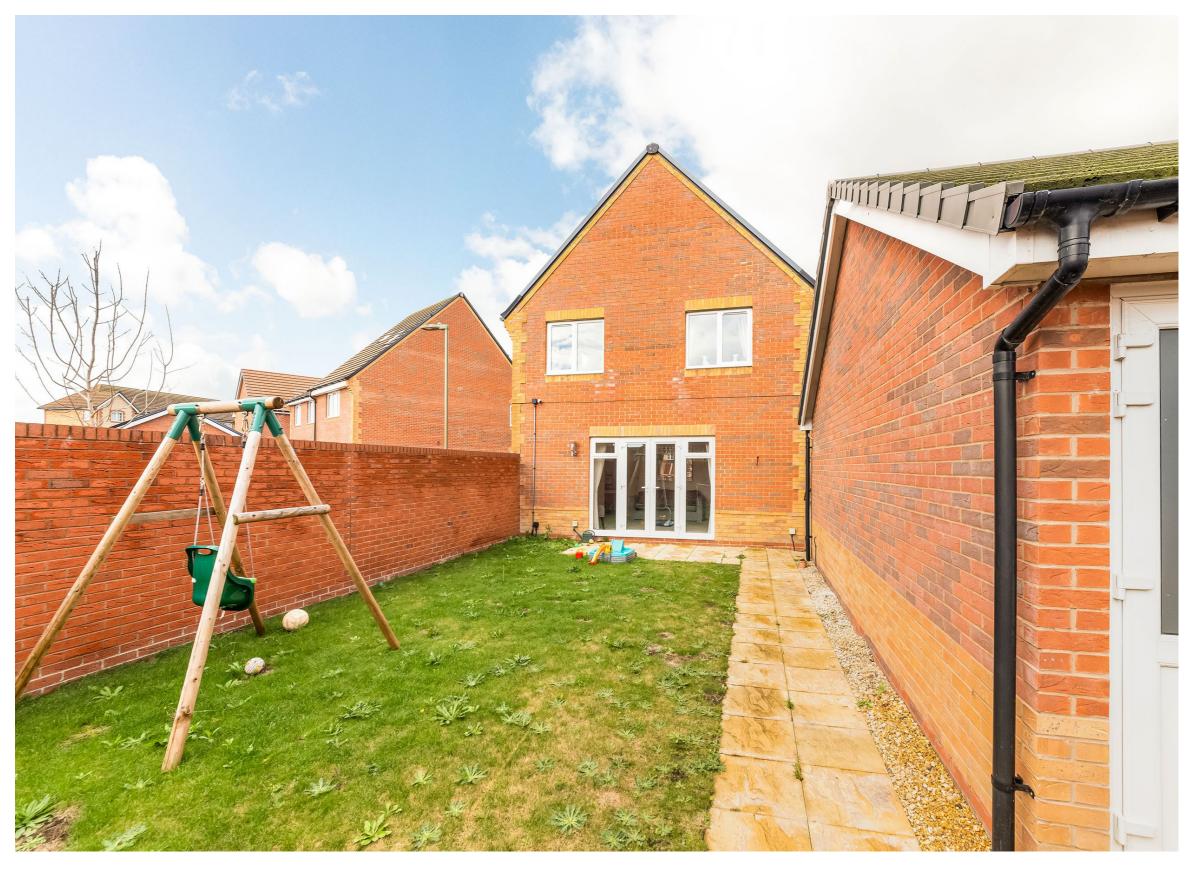

## Palmer Close

Hodsons are delighted to be presenting to the market this lovely four bedroom detached house which was originally one of the show houses on the development having been built in 2018 but not occupied as a residence until 2022. The property has a welcoming entrance hall with storage cupboard and cloakroom. The kitchen/diner offers a lovely space which is bright and airy and has ample storage. The comfortable lounge has a generous storage cupboard and French doors leading out into the garden. The first floor offers the main bedroom with fitted wardrobes and en-suite and a further two double bedrooms both with fitted wardrobes and a single bedroom. The first floor is completed by the modern family bathroom. The property has driveway parking and a single garage which has light and power and a courtesy door leading out into the garden. The garden has gated side access from the drive and is mainly laid to lawn with a patio area.

Gated side access into the garden which is mainly laid to lawn with patio area

Driveway parking and access to the single garage which also has a courtesy door into the garden