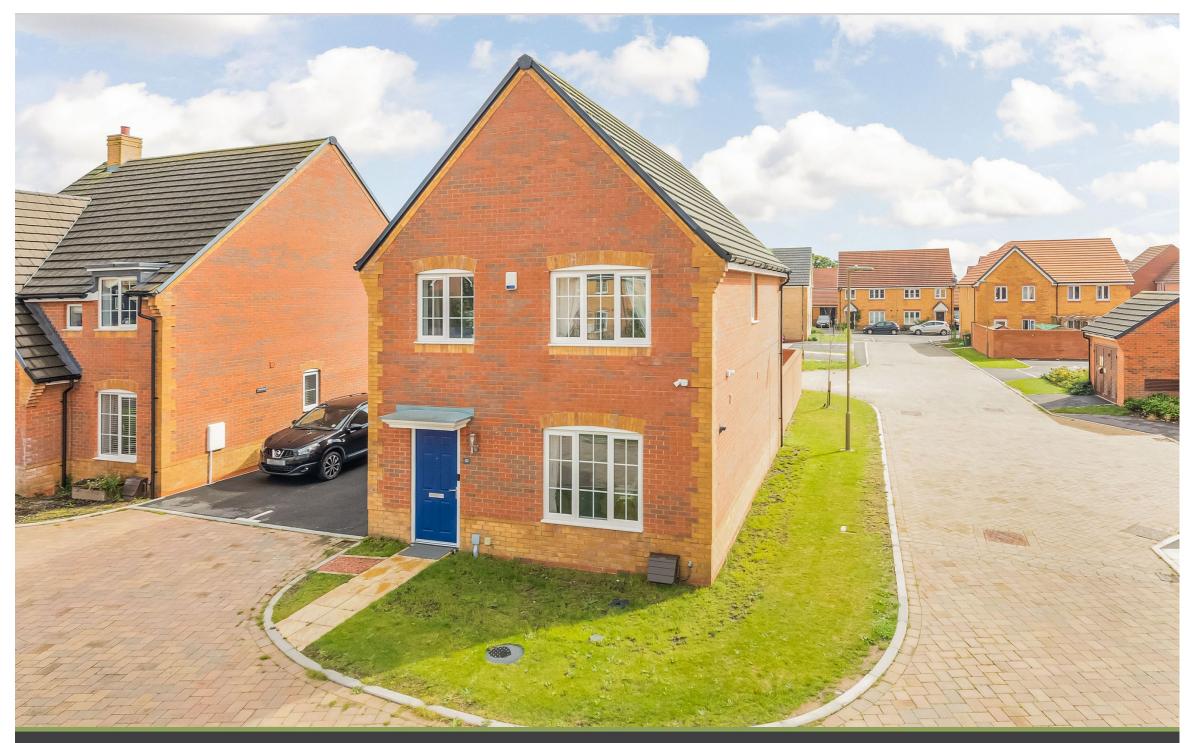

## Palmer Close

Hodsons are delighted to be presenting to the market this lovely four bedroom detached house which was originally one of the show houses on the development having been built in 2018 but not occupied as a residence until 2022. The property has a welcoming entrance hall with storage cupboard and cloakroom. The kitchen/diner offers a lovely space which is bright and airy and has ample storage. The comfortable lounge has a generous storage cupboard and French doors leading out into the garden. The first floor offers the main bedroom with fitted wardrobes and en-suite and a further two double bedrooms both with fitted wardrobes and a single bedroom. The first floor is completed by the modern family bathroom. The property has driveway parking and a single garage which has light and power and a courtesy door leading out into the garden. The garden has gated side access from the drive and is mainly laid to lawn with a patio area.

Four bedroom detached house situated on Palmer Close, Didcot

The property was originally one of the show homes having been built in 2018 but not occupied until 2022

Generous kitchen/diner with excellent storage and integrated appliances