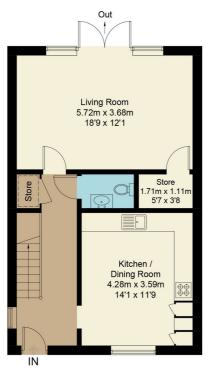

## Palmer Close

Hodsons are delighted to be presenting to the market this lovely four bedroom detached house which was originally one of the show houses on the development having been built in 2018 but not occupied as a residence until 2022. The property has a welcoming entrance hall with storage cupboard and cloakroom. The kitchen/diner offers a lovely space which is bright and airy and has ample storage. The comfortable lounge has a generous storage cupboard and French doors leading out into the garden. The first floor offers the main bedroom with fitted wardrobes and en-suite and a further two double bedrooms both with fitted wardrobes and a single bedroom. The first floor is completed by the modern family bathroom. The property has driveway parking and a single garage which has light and power and a courtesy door leading out into the garden. The garden has gated side access from the drive and is mainly laid to lawn with a patio area.

Spacious lounge with excellent storage cupboard and French doors leading out into the garden

Spacious landing leading to all bedrooms

Main bedroom has fitted wardrobes and en-suite

Two further double bedrooms both with fitted wardrobes and single bedroom

## Palmer Close, OX11

Approximate Gross Internal Area = 107.6 sq m / 1158 sq ft

**First Floor Ground Floor** 

Floor plan produced in accordance with RICS Property Measurement Standards. © Mortimer Photography. Produced for Hodsons. Unauthorised reproduction prohibited. (ID1130788)