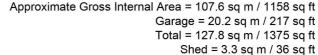

## Palmer Close, OX11

Approximate Gross Internal Area = 107.6 sq m / 1158 sq ft

**First Floor Ground Floor** 

Floor plan produced in accordance with RICS Property Measurement Standards. © Mortimer Photography. Produced for Hodsons. Unauthorised reproduction prohibited. (ID1130788)