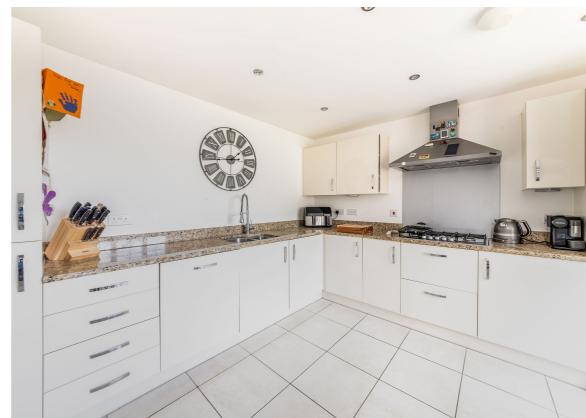

## Palmer Close

Hodsons are delighted to be presenting to the market this lovely four bedroom detached house which was originally one of the show houses on the development having been built in 2018 but not occupied as a residence until 2022. The property has a welcoming entrance hall with storage cupboard and cloakroom. The kitchen/diner offers a lovely space which is bright and airy and has ample storage. The comfortable lounge has a generous storage cupboard and French doors leading out into the garden. The first floor offers the main bedroom with fitted wardrobes and en-suite and a further two double bedrooms both with fitted wardrobes and a single bedroom. The first floor is completed by the modern family bathroom. The property has driveway parking and a single garage which has light and power and a courtesy door leading out into the garden. The garden has gated side access from the drive and is mainly laid to lawn with a patio area.

Four bedroom detached house situated on Palmer Close, Didcot

The property was originally one of the show homes having been built in 2018 but not occupied until 2022

Generous kitchen/diner with excellent storage and integrated appliances