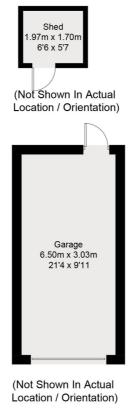

## Palmer Close, OX11

Approximate Gross Internal Area = 107.6 sq m / 1158 sq ft

**First Floor Ground Floor** 

Floor plan produced in accordance with RICS Property Measurement Standards. © Mortimer Photography. Produced for Hodsons. Unauthorised reproduction prohibited. (ID1130788)