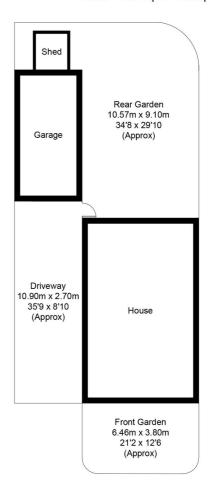

Gated side access into the garden which is mainly laid to lawn with patio area

Driveway parking and access to the single garage which also has a courtesy door into the garden