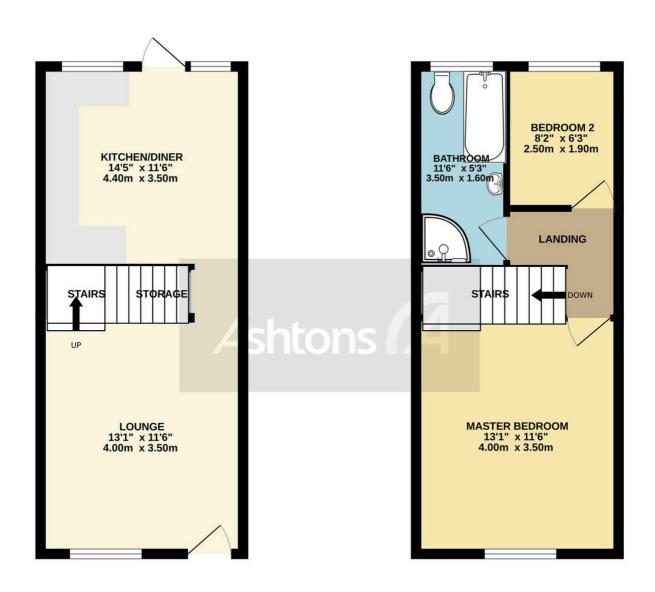

Ashtons (A

TOTAL FLOOR AREA: 639 sq.ft. (59.3 sq.m.) approx.

Whilst every attempt has been made to ensure the accuracy of the floorpian contained here, measurements of doors, windows; rooms and any other items are approximate and no responsibility is taken for any error, omission or mis-statement. This plan is for illustrative purposes only and should be used as such by any prospective purchaser. The statement and appliances shown have not been tested and no guarantee as to their operability or efficiency can be given.