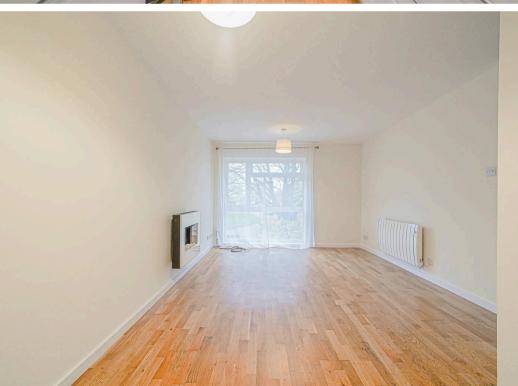

One of the standout features of this home is its impressive living/dining room, which benefits from an abundance of natural light flowing in through a large window, creating a bright and inviting space perfect for entertaining or relaxation. The open-plan layout creates a seamless transition between the living and dining areas, enhancing the overall sense of space and functionality.

# LIVING/DINING ROOM

16' 0" x 10' 11" (4.88m x 3.33m)