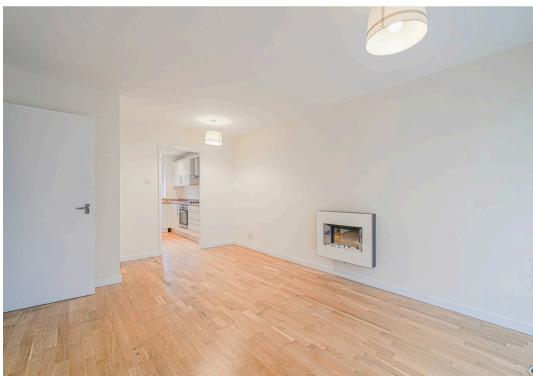

One of the standout features of this home is its impressive living/dining room, which benefits from an abundance of natural light flowing in through a large window, creating a bright and inviting space perfect for entertaining or relaxation. The open-plan layout creates a seamless transition between the living and dining areas, enhancing the overall sense of space and functionality.

# LIVING/DINING ROOM

16' 0" x 10' 11" (4.88m x 3.33m)