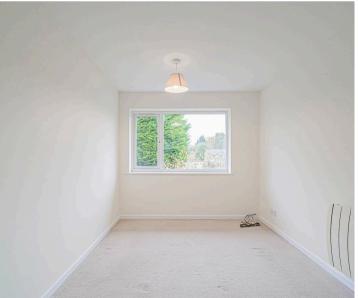

# BEDROOM ONE

12' 11" x 8' 6" (3.94m x 2.59m)

# **BEDROOM TWO**

13' 0" x 7' 4" (3.96m x 2.24m)