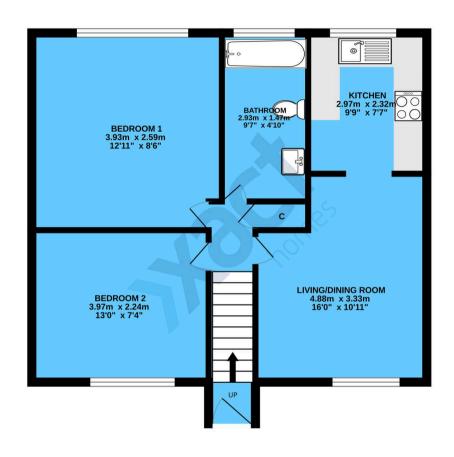

# LIVING/DINING ROOM

16' 0" x 10' 11" (4.88m x 3.33m)

#### **KITCHEN**

9' 9" x 7' 7" (2.97m x 2.31m)

# BEDROOM ONE

12' 11" x 8' 6" (3.94m x 2.59m)

# **BEDROOM TWO**

13' 0" x 7' 4" (3.96m x 2.24m)

# **TOTAL SQUARE FOOTAGE**

55.0 sq.m (592 sq.ft) approx.

TOTAL FLOOR AREA: 55.0 sq.m. (592 sq.ft.) approx.

Whist every attempt has been made to ensure the occursory of the floorping contained here, measurements of doors, windows, comis and any other items are approximate and no exponsibility is taken for any error, prospective purchaser. The services, systems and appliances shown have not been tested and no guarantee as to their operability or efficiency can be given.