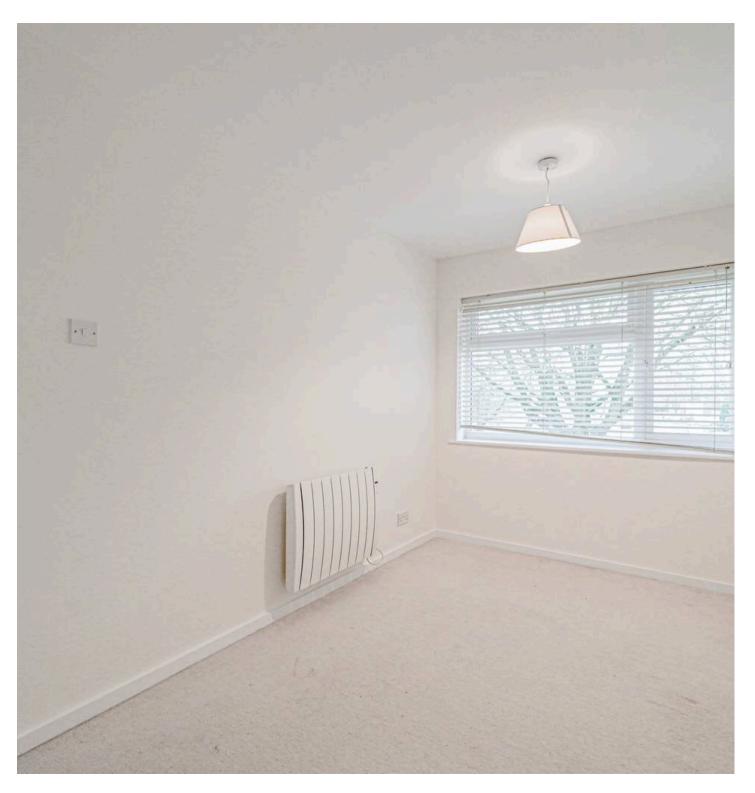

One of the standout features of this home is its impressive living/dining room, which benefits from an abundance of natural light flowing in through a large window, creating a bright and inviting space perfect for entertaining or relaxation. The open-plan layout creates a seamless transition between the living and dining areas, enhancing the overall sense of space and functionality.

# LIVING/DINING ROOM

16' 0" x 10' 11" (4.88m x 3.33m)