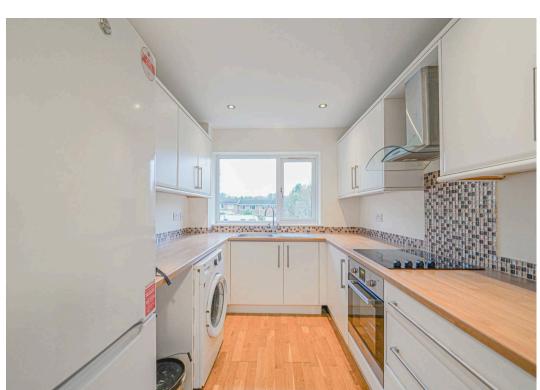

#### **KITCHEN**

9' 9" x 7' 7" (2.97m x 2.31m)

# ITEMS INCLUDED IN THE SALE

Integrated oven, integrated hob, extractor and all carpets, curtains, blinds and light fittings.