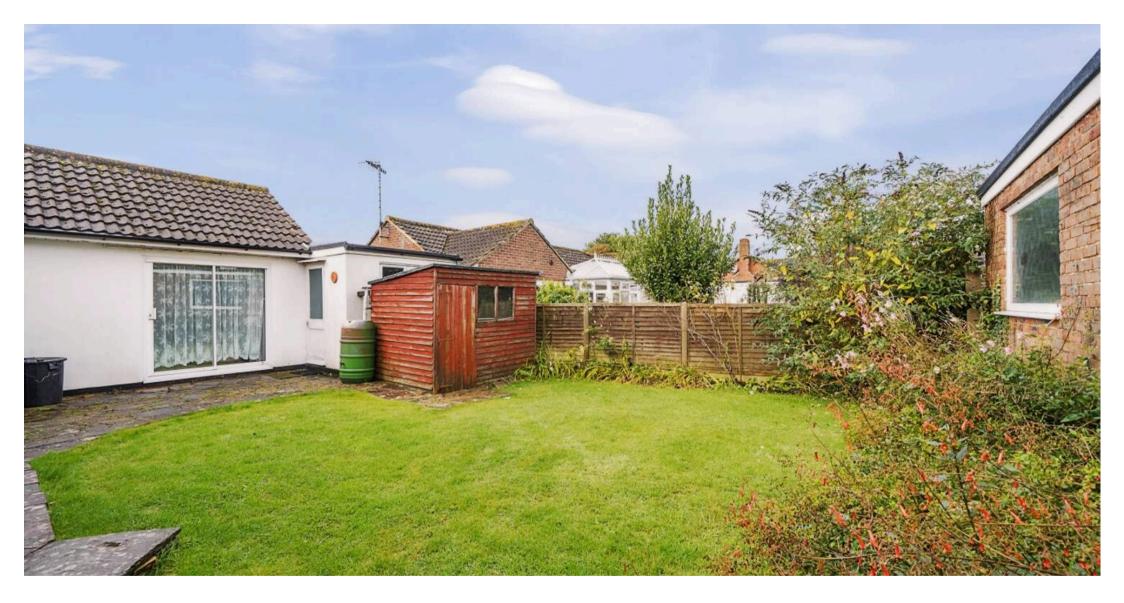

Cont .....

Approximate Area = 963 sq ft / 89.4 sq m Garage = 135 sq ft / 12.5 sq m Total = 1098 sq ft / 101.9 sq m

For identification only - Not to scale

Externally, the bungalow occupies a delightful corner plot with a charming garden enveloping the property, offering various spots in which to sit throughout the day. The rear garden consists of a mixture of lawn and patio, predominantly facing west with a good degree of privacy. Additionally, there is a garage with remote controlled door and off-road parking, along with a timber storage shed.