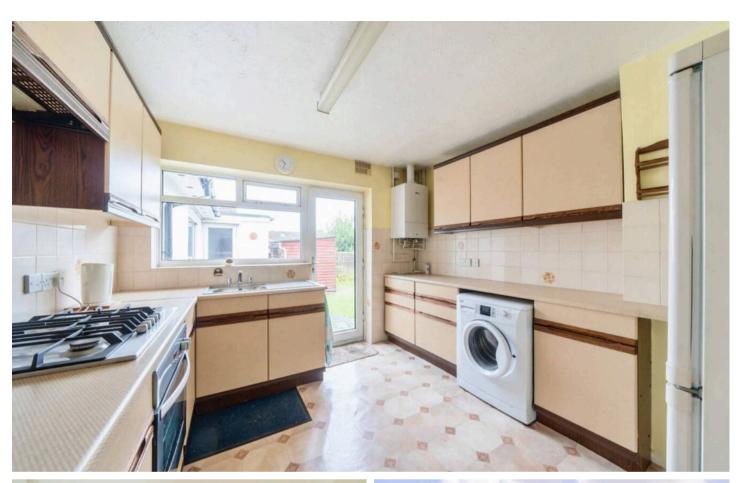

This three bedroom detached bungalow is located in a small favoured cul-de-sac to the north of Felpham village and is now offered for sale with the advantage of no onward chain.

The property offers approximately 1,098 sqft of accommodation (including the garage). The internal space comprises a generous sitting/dining room with patio doors opening out to the garden, and a kitchen which also has access to the garden. The kitchen is fitted with a range of units and has space for a variety of freestanding domestic appliances. Further along the hall, there are three double bedrooms, along with a family shower room. The property also features gas heating, double glazing and parquet flooring in the entrance hall, under the carpet in the sitting room and principal bedroom.