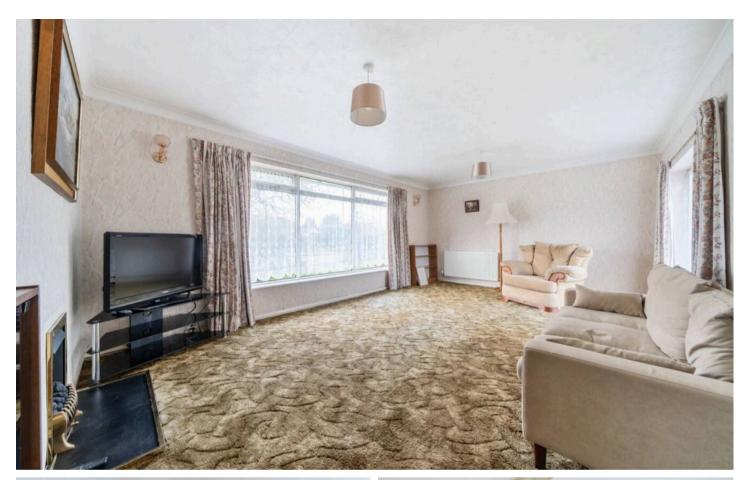

This three bedroom detached bungalow is located in a small favoured cul-de-sac to the north of Felpham village and is now offered for sale with the advantage of no onward chain.

The property offers approximately 1,098 sqft of accommodation (including the garage). The internal space comprises a generous sitting/dining room with patio doors opening out to the garden, and a kitchen which also has access to the garden. The kitchen is fitted with a range of units and has space for a variety of freestanding domestic appliances. Further along the hall, there are three double bedrooms, along with a family shower room. The property also features gas heating, double glazing and parquet flooring in the entrance hall, under the carpet in the sitting room and principal bedroom.