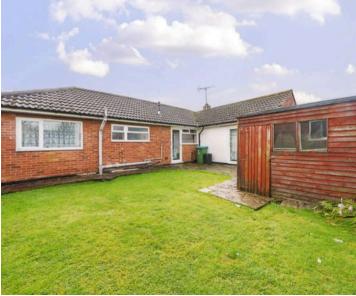

Cont .....

Approximate Area = 963 sq ft / 89.4 sq m Garage = 135 sq ft / 12.5 sq m Total = 1098 sq ft / 101.9 sq m

For identification only - Not to scale

Externally, the bungalow occupies a delightful corner plot with a charming garden enveloping the property, offering various spots in which to sit throughout the day. The rear garden consists of a mixture of lawn and patio, predominantly facing west with a good degree of privacy. Additionally, there is a garage with remote controlled door and off-road parking, along with a timber storage shed.