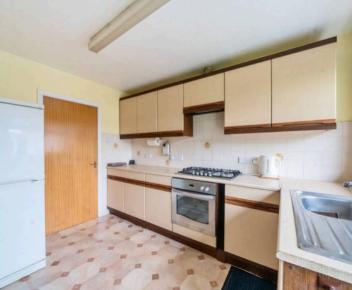

This three bedroom detached bungalow is located in a small favoured cul-de-sac to the north of Felpham village and is now offered for sale with the advantage of no onward chain.

The property offers approximately 1,098 sqft of accommodation (including the garage). The internal space comprises a generous sitting/dining room with patio doors opening out to the garden, and a kitchen which also has access to the garden. The kitchen is fitted with a range of units and has space for a variety of freestanding domestic appliances. Further along the hall, there are three double bedrooms, along with a family shower room. The property also features gas heating, double glazing and parquet flooring in the entrance hall, under the carpet in the sitting room and principal bedroom.