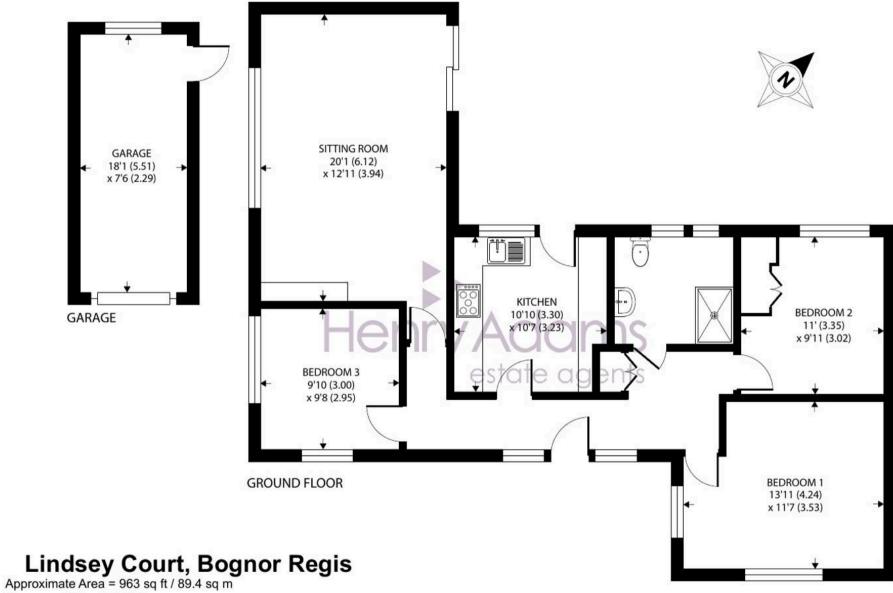

This three bedroom detached bungalow is located in a small favoured cul-de-sac to the north of Felpham village and is now offered for sale with the advantage of no onward chain.

The property offers approximately 1,098 sqft of accommodation (including the garage). The internal space comprises a generous sitting/dining room with patio doors opening out to the garden, and a kitchen which also has access to the garden. The kitchen is fitted with a range of units and has space for a variety of freestanding domestic appliances. Further along the hall, there are three double bedrooms, along with a family shower room. The property also features gas heating, double glazing and parquet flooring in the entrance hall, under the carpet in the sitting room and principal bedroom.

Cont .....

Approximate Area = 963 sq ft / 89.4 sq m Garage = 135 sq ft / 12.5 sq m Total = 1098 sq ft / 101.9 sq m

For identification only - Not to scale

Externally, the bungalow occupies a delightful corner plot with a charming garden enveloping the property, offering various spots in which to sit throughout the day. The rear garden consists of a mixture of lawn and patio, predominantly facing west with a good degree of privacy. Additionally, there is a garage with remote controlled door and off-road parking, along with a timber storage shed.