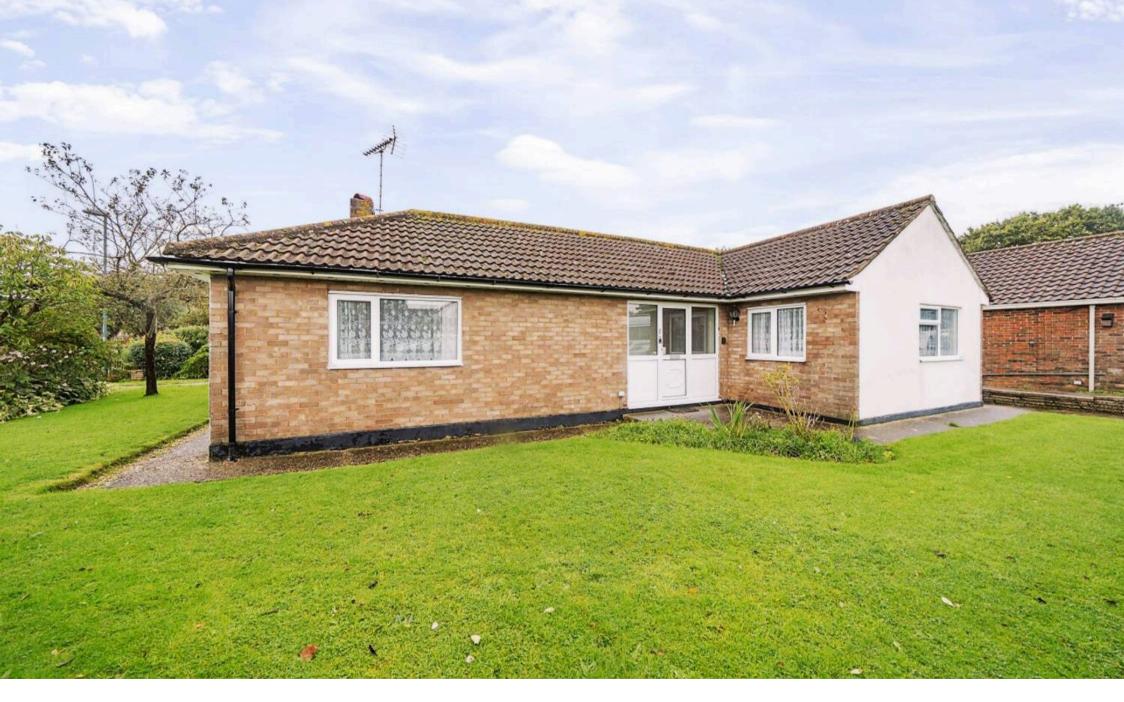

1 Lindsey Court, Felpham In Excess of £355,000

This three bedroom detached bungalow is located in a small favoured cul-de-sac to the north of Felpham village and is now offered for sale with the advantage of no onward chain.

The property offers approximately 1,098 sqft of accommodation (including the garage). The internal space comprises a generous sitting/dining room with patio doors opening out to the garden, and a kitchen which also has access to the garden. The kitchen is fitted with a range of units and has space for a variety of freestanding domestic appliances. Further along the hall, there are three double bedrooms, along with a family shower room. The property also features gas heating, double glazing and parquet flooring in the entrance hall, under the carpet in the sitting room and principal bedroom.

Cont .....

Approximate Area = 963 sq ft / 89.4 sq m Garage = 135 sq ft / 12.5 sq m Total = 1098 sq ft / 101.9 sq m

For identification only - Not to scale

Externally, the bungalow occupies a delightful corner plot with a charming garden enveloping the property, offering various spots in which to sit throughout the day. The rear garden consists of a mixture of lawn and patio, predominantly facing west with a good degree of privacy. Additionally, there is a garage with remote controlled door and off-road parking, along with a timber storage shed.