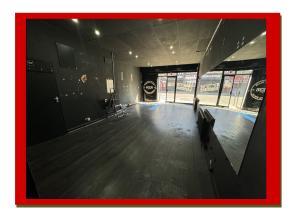

This shop is perfect for any businesses looking to showcase products or services in a high-exposure area. The interior offers ample space that can be tailored to meet your specific business requirements, with modern finishes creating a welcoming and professional environment.

This commercial unit is equipped with electric front and rear shutters, convenient on-site shower room/toilet facilities and comes with a rear parking space for one car.

This is a unique opportunity to establish or expand your business in a thriving and well-connected location. Whether you're in retail, hospitality, or professional services, this A1/A2/E shop provides the perfect canvas to bring your vision to life in one of Norbury's most vibrant areas.