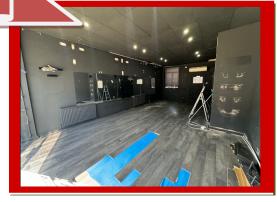

This shop is perfect for any businesses looking to showcase products or services in a high-exposure area. The interior offers ample space that can be tailored to meet your specific business requirements, with modern finishes creating a welcoming and professional environment.

This commercial unit is equipped with electric front and rear shutters, convenient on-site shower room/toilet facilities and comes with a rear parking space for one car.

This is a unique opportunity to establish or expand your business in a thriving and well-connected location. Whether you're in retail, hospitality, or professional services, this A1/A2/E shop provides the perfect canvas to bring your vision to life in one of Norbury's most vibrant areas.