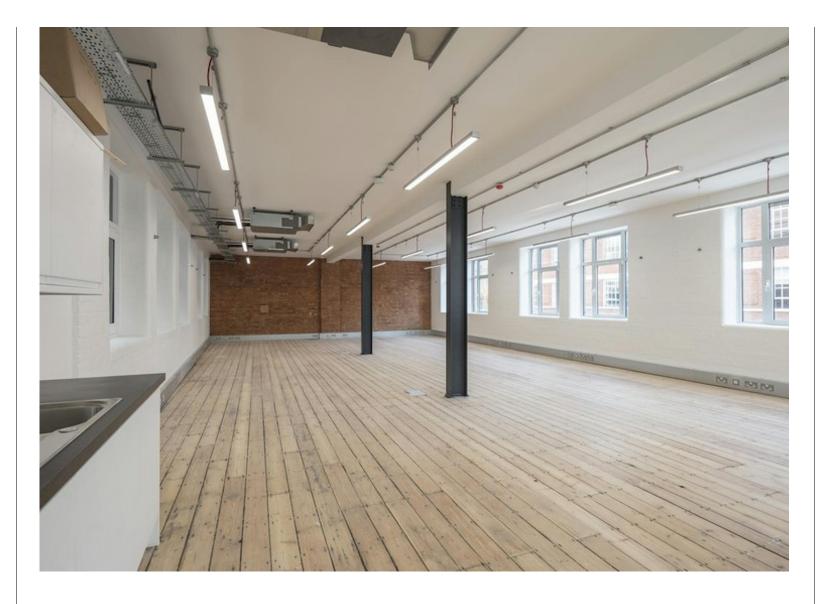

#### **Description**

The available accommodation comprises the 1st floor of 46a Rosebery Avenue, located in the heart of Clerkenwell. This well-presented property offers a bright and airy workspace, complete with large windows that flood the interior with natural light.

Located on one of Clerkenwell's most iconic streets, 46a Rosebery Avenue is ideal for creative or professional businesses seeking a central location with easy access to transport links, local amenities, and the buzzing atmosphere of nearby Exmouth Market. The office features an open-plan layout, perfect for flexible working arrangements, along with modern finishes that blend style with functionality.