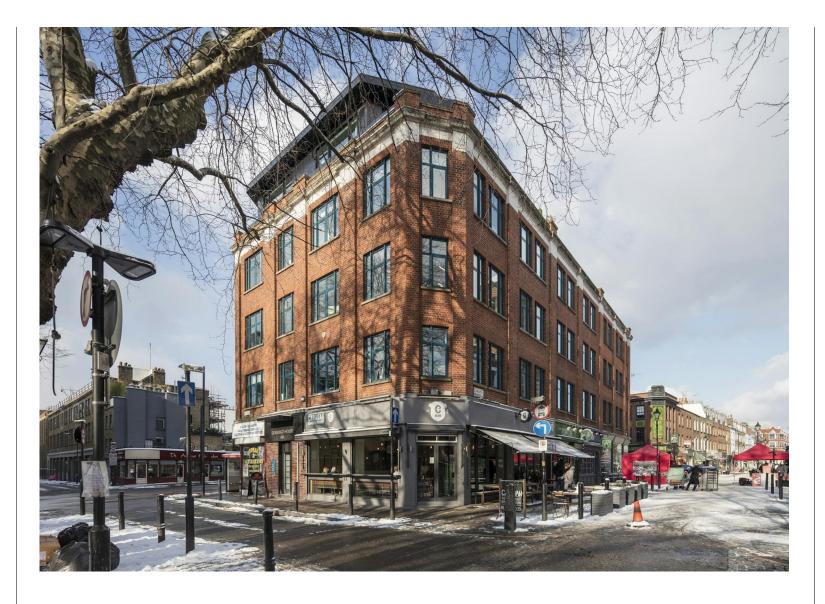

London Gensurco House 46a Rosebery Avenue ECIR 4RP

Unique warehouse style first floor office space, located on the doorstep of Exmouth Food Market.

For Rent 1,690 ft<sup>2</sup>

(20

DE DE LOS EST

020 7101 2020 compton.london

London

Gensurco House 46a Rosebery Avenue EC1R 4RP

Unique warehouse style first floor office space, located on the doorstep of Exmouth Food Market.

**For Rent** 1,690 ft<sup>2</sup>