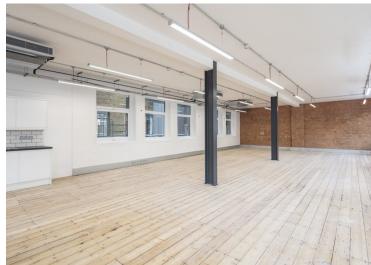

#### **Description**

The available accommodation comprises the 1st floor of 46a Rosebery Avenue, located in the heart of Clerkenwell. This well-presented property offers a bright and airy workspace, complete with large windows that flood the interior with natural light.

Located on one of Clerkenwell's most iconic streets, 46a Rosebery Avenue is ideal for creative or professional businesses seeking a central location with easy access to transport links, local amenities, and the buzzing atmosphere of nearby Exmouth Market. The office features an open-plan layout, perfect for flexible working arrangements, along with modern finishes that blend style with functionality.