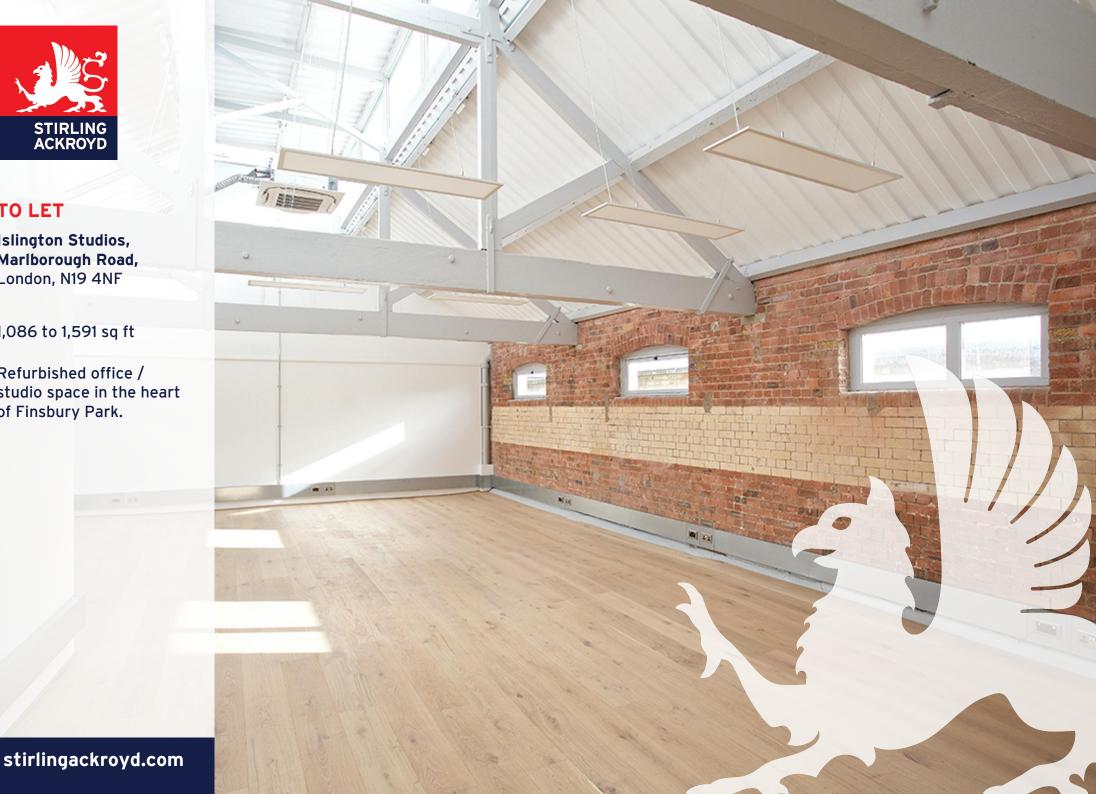

TO LET

Islington Studios, Marlborough Road, London, N19 4NF

1,086 to 1,591 sq ft

Refurbished office / studio space in the heart of Finsbury Park.

### Description

Islington Studios is an attractive Victorian warehouse conversion situated within a secure and gated development which has recently undergone a complete refurbishment to bring all interiors to a modern standard led by elements inspired by the building's past.