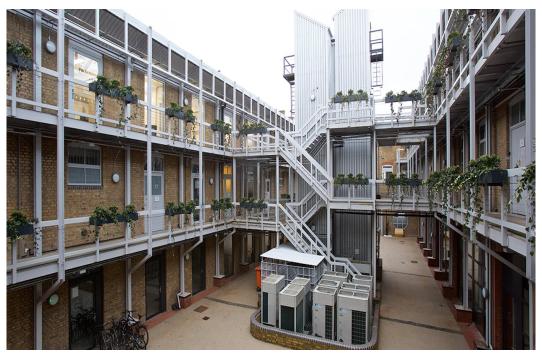

### Description

Islington Studios is an attractive Victorian warehouse conversion situated within a secure and gated development which has recently undergone a complete refurbishment to bring all interiors to a modern standard led by elements inspired by the building's past.

The development is currently home to an eclectic mix of occupiers ranging from creative, fashion and music. This characterful offering includes communal bike storage, kitchenettes, WCs, meeting rooms and DDA compliant lifts as well as level access throughout. All units are provided refurbished and open plan, but can be provided fully fitted - subject to terms.

# Key points

- Units ranging from 1,086 1,591 square feet
- Wide range of unit sizes available
- Offering fitted or non fitted units
- Flexible agreement terms

- Secure communal courtyard
- On-site building manager and caretaker
- Bike storage
- Super fast, plug and play, fibre broadband