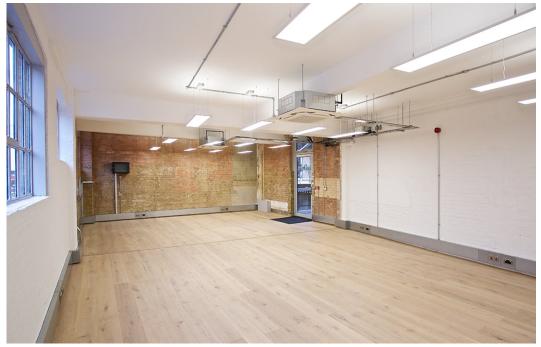

### Description

Islington Studios is an attractive Victorian warehouse conversion situated within a secure and gated development which has recently undergone a complete refurbishment to bring all interiors to a modern standard led by elements inspired by the building's past.

The development is currently home to an eclectic mix of occupiers ranging from creative, fashion and music. This characterful offering includes communal bike storage, kitchenettes, WCs, meeting rooms and DDA compliant lifts as well as level access throughout. All units are provided refurbished and open plan, but can be provided fully fitted - subject to terms.