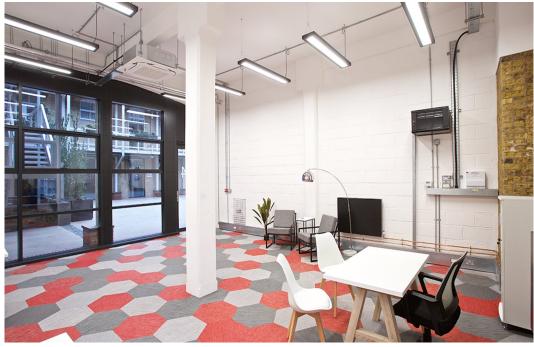

### Description

Islington Studios is an attractive Victorian warehouse conversion situated within a secure and gated development which has recently undergone a complete refurbishment to bring all interiors to a modern standard led by elements inspired by the building's past.

The development is currently home to an eclectic mix of occupiers ranging from creative, fashion and music. This characterful offering includes communal bike storage, kitchenettes, WCs, meeting rooms and DDA compliant lifts as well as level access throughout. All units are provided refurbished and open plan, but can be provided fully fitted - subject to terms.