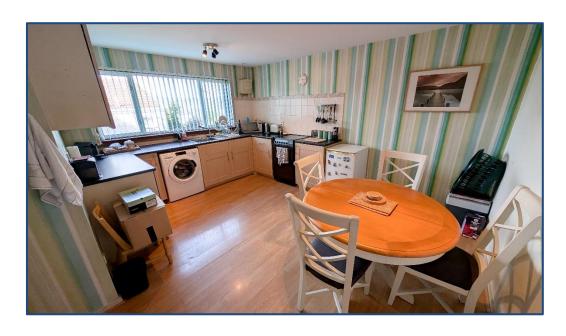

## 3 Bedroom (originally 4 Bedroom) Mid Terrace Villa

Hallway • Lounge • Dining Kitchen • W.C 3 Double Bedrooms • Shower Room Rear Garden

The upper level accommodates 3 generous size double bedrooms and a spacious shower room comprising of a 2 piece white suite with separate walk in shower cubicle.

The property also benefits from fully double glazing.

Externally the property sits on a beautiful plot with a private garden to the rear. Viewing is essential to fully appreciate the accommodation on offer on this spacious 3 bedroom terrace villa.