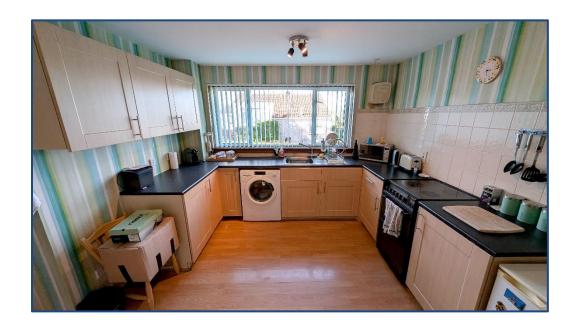

## 3 Bedroom (originally 4 Bedroom) Mid Terrace Villa

Hallway • Lounge • Dining Kitchen • W.C 3 Double Bedrooms • Shower Room Rear Garden

The upper level accommodates 3 generous size double bedrooms and a spacious shower room comprising of a 2 piece white suite with separate walk in shower cubicle.

The property also benefits from fully double glazing.

Externally the property sits on a beautiful plot with a private garden to the rear. Viewing is essential to fully appreciate the accommodation on offer on this spacious 3 bedroom terrace villa.