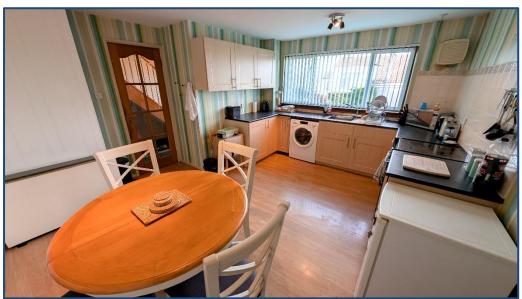

## 3 Bedroom (originally 4 Bedroom) Mid Terrace Villa

Hallway • Lounge • Dining Kitchen • W.C 3 Double Bedrooms • Shower Room Rear Garden

The upper level accommodates 3 generous size double bedrooms and a spacious shower room comprising of a 2 piece white suite with separate walk in shower cubicle.

The property also benefits from fully double glazing.

Externally the property sits on a beautiful plot with a private garden to the rear. Viewing is essential to fully appreciate the accommodation on offer on this spacious 3 bedroom terrace villa.