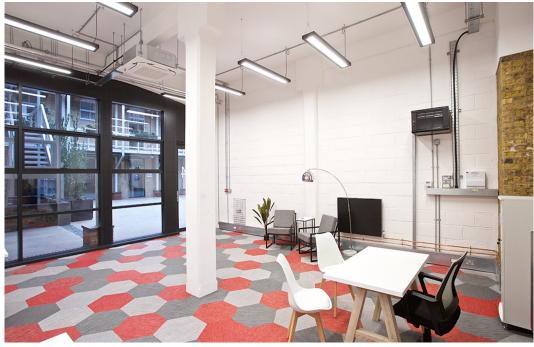

## Description

Islington Studios is an attractive Victorian warehouse conversion situated within a secure and gated development which has recently undergone a complete refurbishment to bring all interiors to a modern standard led by elements inspired by the building's past.

The development is currently home to an eclectic mix of occupiers including creative, fashion and music. This characterful offering includes communal bike storage, kitchenettes, WCs, meeting rooms, DDA compliant lifts and level access throughout. All units are provided refurbished and open plan, but can be provided fully fitted - subject to terms.