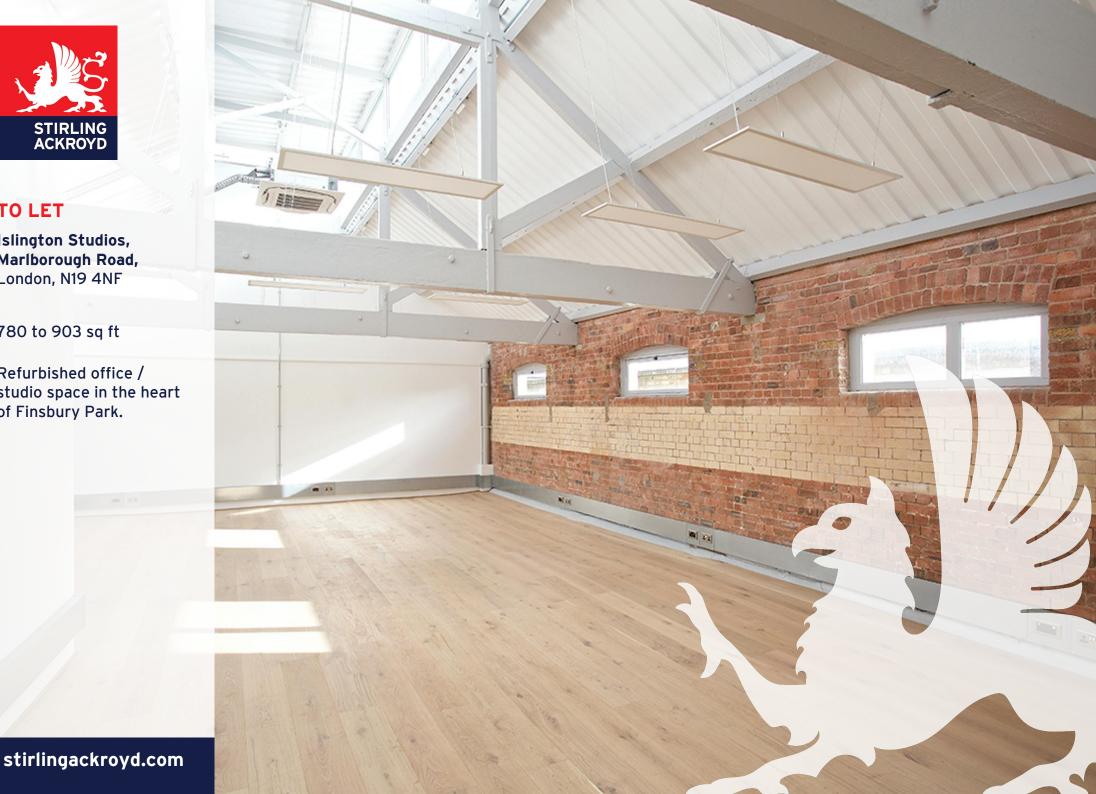

TO LET

Islington Studios, Marlborough Road, London, N19 4NF

780 to 903 sq ft

Refurbished office / studio space in the heart of Finsbury Park.

## Description

Islington Studios is an attractive Victorian warehouse conversion situated within a secure and gated development which has recently undergone a complete refurbishment to bring all interiors to a modern standard led by elements inspired by the building's past.