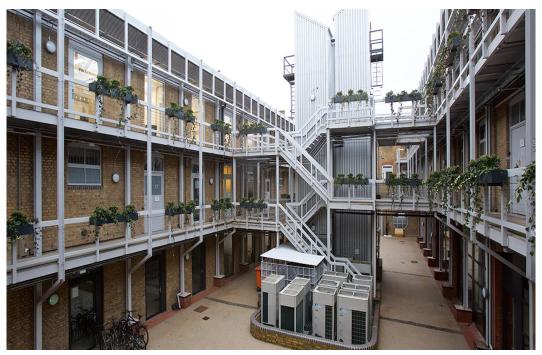

## Description

Islington Studios is an attractive Victorian warehouse conversion situated within a secure and gated development which has recently undergone a complete refurbishment to bring all interiors to a modern standard led by elements inspired by the building's past.

The development is currently home to an eclectic mix of occupiers including creative, fashion and music. This characterful offering includes communal bike storage, kitchenettes, WCs, meeting rooms, DDA compliant lifts and level access throughout. All units are provided refurbished and open plan, but can be provided fully fitted - subject to terms.

# Key points

- Units ranging from 780 903 square feet
- Wide range of unit sizes available
- Offering fitted or non fitted units
- Flexible agreement terms

- Secure communal courtyard
- On-site building manager and caretaker
- Bike storage
- Super fast, plug and play, fibre broadband