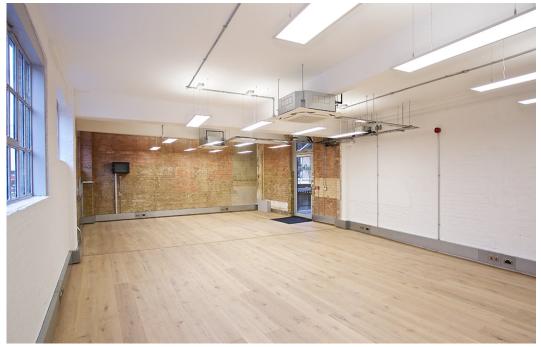

## Description

Islington Studios is an attractive Victorian warehouse conversion situated within a secure and gated development which has recently undergone a complete refurbishment to bring all interiors to a modern standard led by elements inspired by the building's past.

The development is currently home to an eclectic mix of occupiers including creative, fashion and music. This characterful offering includes communal bike storage, kitchenettes, WCs, meeting rooms, DDA compliant lifts and level access throughout. All units are provided refurbished and open plan, but can be provided fully fitted - subject to terms.