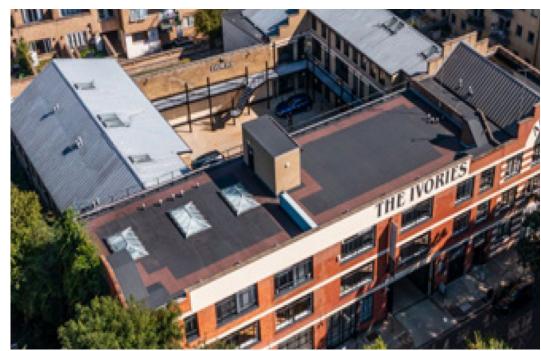

The building is located on a quiet street just off Essex Road, in the picturesque neighbourhood of Canonbury which provides a vast array of bars, pubs, shops and eateries.

#### Location

Situated in the London Borough of Islington, The Ivories sits just off Essex Road. Just a one minute walk from Essex Road Station (Great Northern Line) and accessible to both Highbury & Islington (Great Northern, Overground, and Victoria Lines) and Angel (Northern Line) Stations in under ten minutes, the building is extremely well connected.