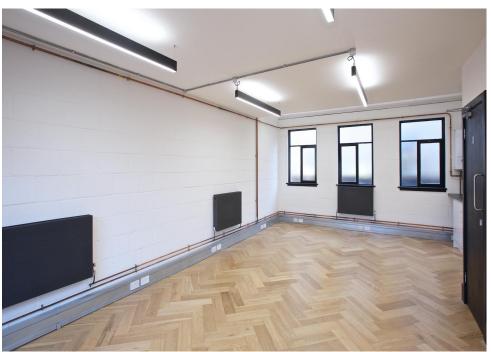

## **Description**

The property offers individual creative spaces and provides a range of open plan studios, offices and open plan offices. Each of the spaces are self contained, fully-managed and have their own entrances onto the central courtyard.

## **Key points**

- Unit 10A total internal space 807 square feet
- Unit 12A total internal space 779 square feet
- Warehouse style studios
- Creative open plan studios

- Unit 14 total internal space 1,374 square feet
- Car parking and cycle parking
- Dog friendly
- Fantastic natural light and air conditioning