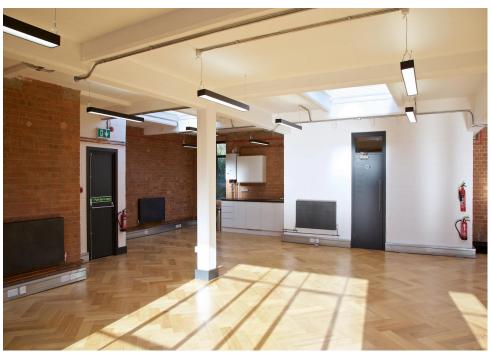

## **Description**

The property offers individual creative spaces and provides a range of open plan studios, offices and open plan offices. Each of the spaces are self contained, fully-managed and have their own entrances onto the central courtyard.

## **Key points**

- Unit 10A total internal space 807 square feet
- Unit 12A total internal space 779 square feet
- Warehouse style studios
- Creative open plan studios

- Unit 14 total internal space 1,374 square feet
- Car parking and cycle parking
- Dog friendly
- Fantastic natural light and air conditioning