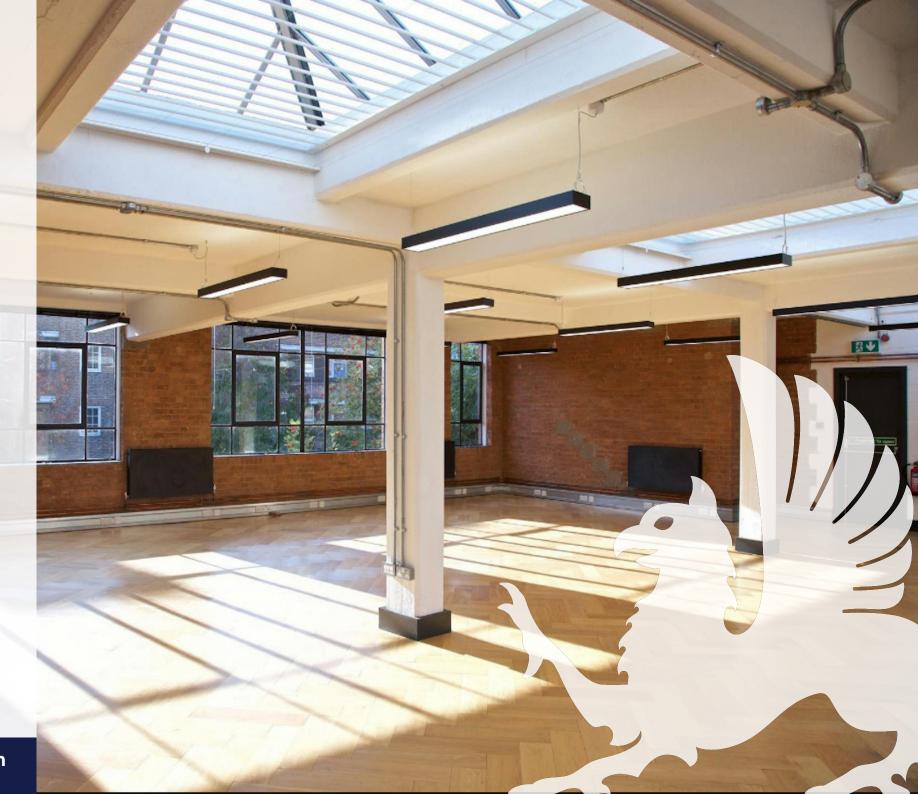

## **Description**

The property offers individual creative spaces and provides a range of open plan studios, offices and open plan offices. Each of the spaces are self contained, fully-managed and have their own entrances onto the central courtyard.

The building is located on a quiet street just off Essex Road, in the picturesque neighbourhood of Canonbury which provides a vast array of bars, pubs, shops and eateries.

## **Key points**

- Unit 10A total internal space 807 square feet
- Unit 12A total internal space 779 square feet
- Warehouse style studios
- Creative open plan studios

- Unit 14 total internal space 1,374 square feet
- Car parking and cycle parking
- Dog friendly
- Fantastic natural light and air conditioning