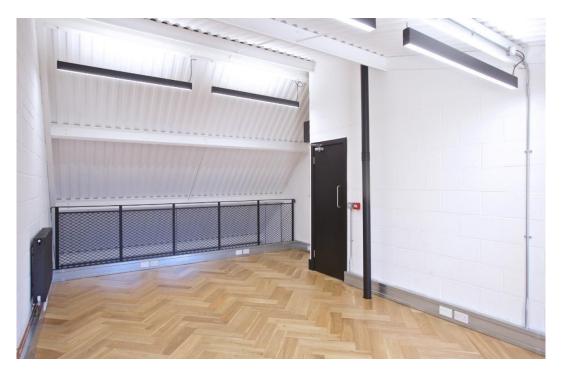

## **Description**

The property offers individual creative spaces and provides a range of open plan studios, offices and open plan offices. Each of the spaces are self contained, fully-managed and have their own entrances onto the central courtyard.

## **Key points**

- Unit 10A total internal space 807 square feet
- Unit 12A total internal space 779 square feet
- Warehouse style studios
- Creative open plan studios

- Unit 14 total internal space 1,374 square feet
- Car parking and cycle parking
- Dog friendly
- Fantastic natural light and air conditioning