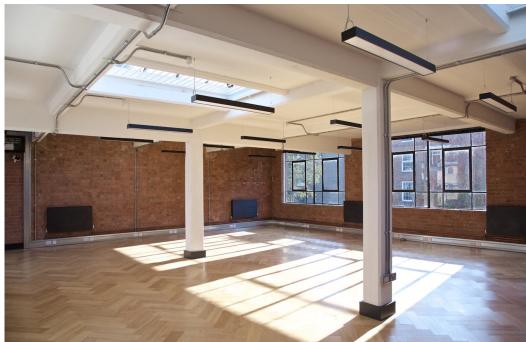

## **Description**

The property offers individual creative spaces and provides a range of open plan studios, offices and open plan offices. Each of the spaces are self contained, fully-managed and have their own entrances onto the central courtyard.

## **Key points**

- Unit 10A total internal space 807 square feet
- Unit 12A total internal space 779 square feet
- Warehouse style studios
- Creative open plan studios

- Unit 14 total internal space 1,374 square feet
- Car parking and cycle parking
- Dog friendly
- Fantastic natural light and air conditioning