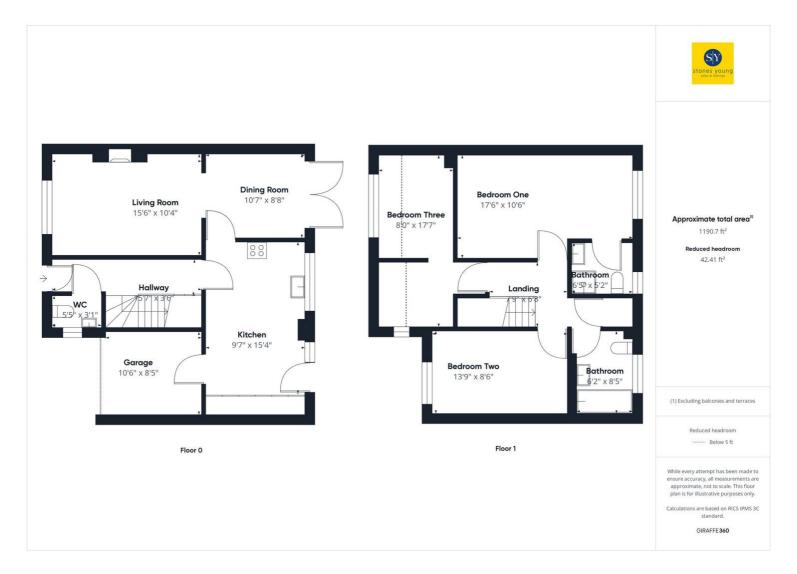

### **Entrance Hallway**

Herringbone style flooring, panelled radiator, understairs storage cupboard, spindle staircase leading to first floor.

#### Cloakroom

2-pce white suite comprising wall hung sink with hot and cold taps, low level w.c., part panelled walls, herringbone style flooring, chrome radiator, uPVC double glazed window.

## **Breakfast Kitchen**

Two tone modern fitted kitchen with wall, base and drawer units, complementary wood working surfaces and upstands, breakfast bar area with storage, Belfast sink with mixer tap, integrated dishwasher and washing machine, duel fuel cooker and 5-ring hob, under unit spotlighting, space for American fridge freezer, tiled flooring, recessed spotlighting, wall mounted gas central heating boiler, uPVC double glazed windows, uPVC double glazed rear door overlooking beautiful countryside.

# **Dining Room**

Wood style flooring, panelled radiator, uPVC double glazed French doors leading out to rear garden.

## Lounge

Wood style flooring, panelled radiator, gas fire, surround and hearth, television point, uPVC double glazed window.

## Landing

Carpet flooring, spindle balustrade, panelled radiator, storage cupboard, loft access with ladder leading to part boarded area.

### **Bedroom One**

Carpet flooring, recessed spotlighting, panelled radiator, uPVC double glazed window with fantastic elevated rear views over adjoining open fields and across towards Grindleton Fell.

#### En-suite

3-pce modern white suite comprising corner shower enclosure with sliding screen, shower over, low level w.c., wall hung sink with mixer tap, chrome ladder style radiator, tiled walls, tiled flooring, recessed spotlighting, extractor fan, uPVC double glazed frosted window.

#### **Bedroom Two**

Carpet flooring, panelled radiator, uPVC double glazed window.

## **Bedroom Three**

Excellent flexible room with carpet flooring, panelled radiators, recessed spotlighting, uPVC double glazed windows.

#### **Bathroom**

Modern 3-pce white suite comprising panelled bath with rain shower over and additional attachment, glazed screen, vanity sink unit with mixer tap, low level w.c., part tiled walls, tiled flooring, chrome style radiator, recessed spotlighting, extractor fan, uPVC double glazed frosted window.

### Garage

Integral garage with power and lighting, space for tumble dryer, electric up and over door.