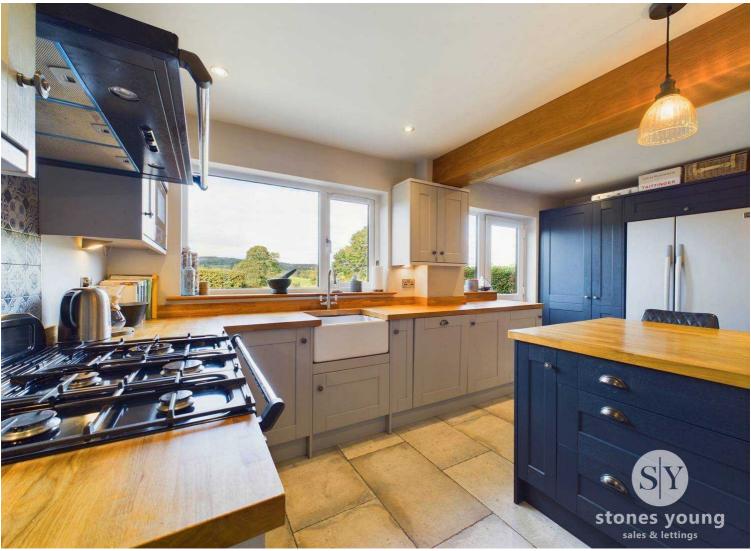

## **Breakfast Kitchen**

Two tone modern fitted kitchen with wall, base and drawer units, complementary wood working surfaces and upstands, breakfast bar area with storage, Belfast sink with mixer tap, integrated dishwasher and washing machine, duel fuel cooker and 5-ring hob, under unit spotlighting, space for American fridge freezer, tiled flooring, recessed spotlighting, wall mounted gas central heating boiler, uPVC double glazed windows, uPVC double glazed rear door overlooking beautiful countryside.