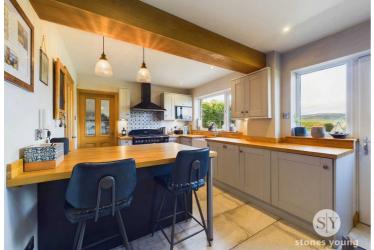

## **Breakfast Kitchen**

Two tone modern fitted kitchen with wall, base and drawer units, complementary wood working surfaces and upstands, breakfast bar area with storage, Belfast sink with mixer tap, integrated dishwasher and washing machine, duel fuel cooker and 5-ring hob, under unit spotlighting, space for American fridge freezer, tiled flooring, recessed spotlighting, wall mounted gas central heating boiler, uPVC double glazed windows, uPVC double glazed rear door overlooking beautiful countryside.