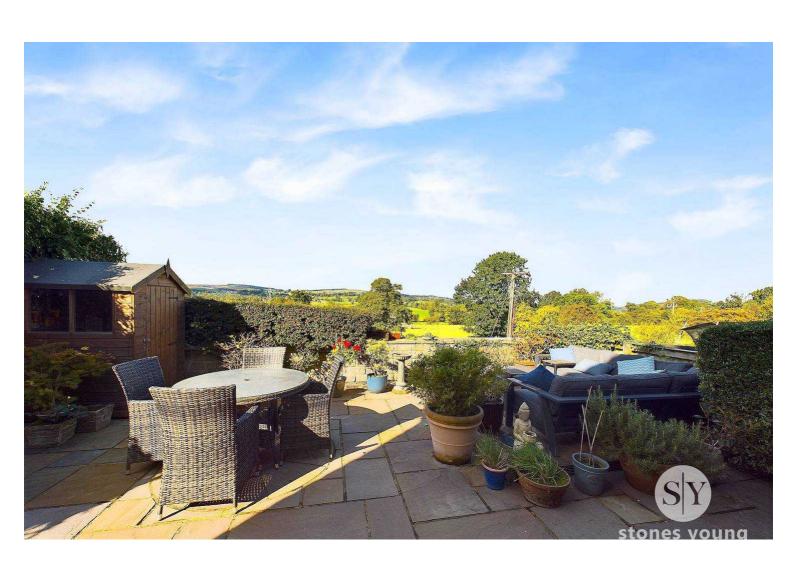

Outside, the property impresses with a double drive, integral garage, and an attractive landscaped patio garden, perfect for enjoying the picturesque surroundings. With an excellent private Indian stone-

flagged rear patio that offers stunning panoramic views across the adjoining fields and valley, showcasing Grindleton Fell in the distance. A delightful timber decked seating area is strategically placed to capture the sunshine and the scenic setting, creating the perfect spot for relaxation or entertaining. The garden also features a timber storage shed, side gate access, a cold water tap, and is enclosed by a boundary stone wall, hedging, and fencing. The front of the property boasts a block paved and stone pebbled driveway with parking space for 2 cars, leading to the integral garage with power, lighting, space for a tumble dryer, and the convenience of a wall-mounted gas central heating boiler and an electric up-and-over door. This attractively well maintained outdoor space complements the interior of the property. Conveniently located close to amenities, this home offers a tranquil retreat with easy access to all necessities. Early Viewing is recommended to fully appreciate.