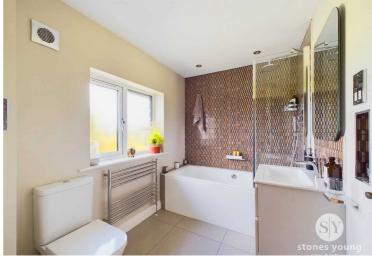

#### **Bathroom**

Modern 3-pce white suite comprising panelled bath with rain shower over and additional attachment, glazed screen, vanity sink unit with mixer tap, low level w.c., part tiled walls, tiled flooring, chrome style radiator, recessed spotlighting, extractor fan, uPVC double glazed frosted window.