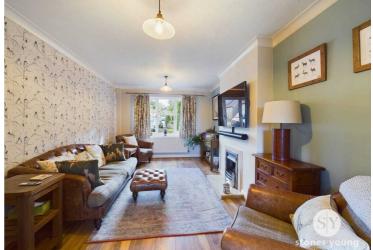

## Lounge

Wood style flooring, panelled radiator, gas fire, surround and hearth, television point, uPVC double glazed window.