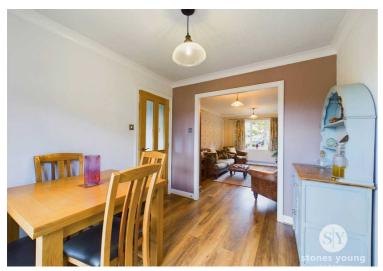

# **Dining Room**

Wood style flooring, panelled radiator, uPVC double glazed French doors leading out to rear garden.

## Lounge

Wood style flooring, panelled radiator, gas fire, surround and hearth, television point, uPVC double glazed window.