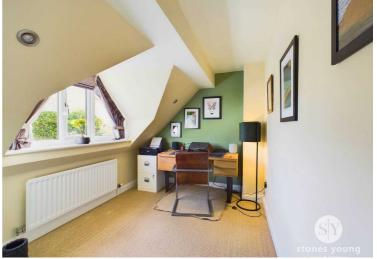

## **Bedroom Three**

Excellent flexible room with carpet flooring, panelled radiators, recessed spotlighting, uPVC double glazed windows.