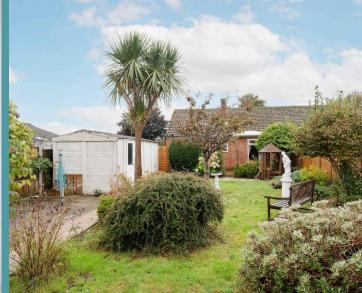

Towards the rear is a well-maintained garden, primarily laid to lawn, with pathways and a patio suitable for your outdoor furniture. The summerhouse and large wooden shed are ideal for storing your garden equipment and tools. Overall, this garden is fully enclosed for seclusion. For added convenience, the property includes a driveway for off-road parking as well as a garage for secure storage.