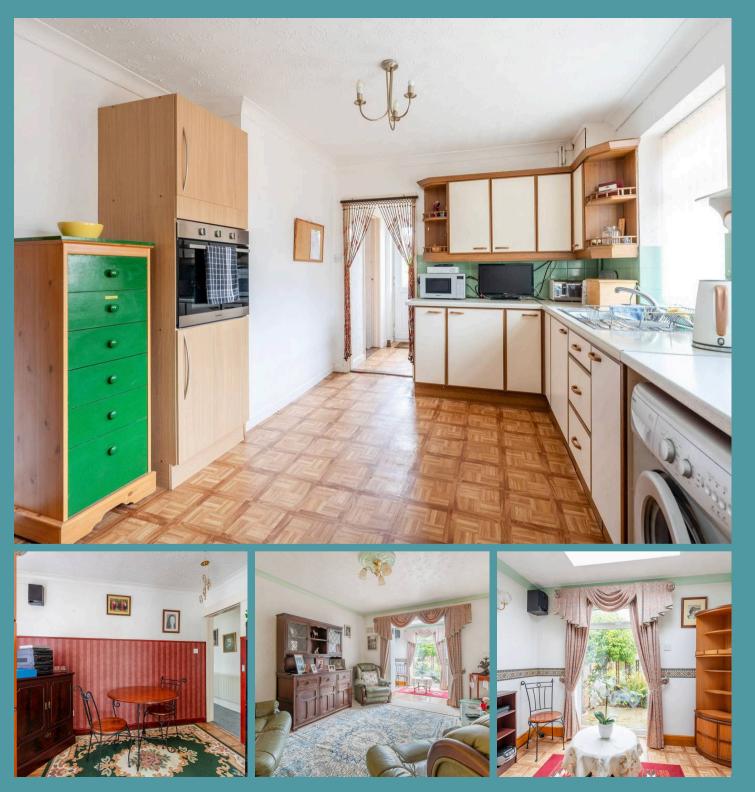

#### Pakefield, Lowestoft

Upon entering the property, you are greeted by a welcoming and comfortable sitting room, perfect for relaxation or entertaining guests. An extended sunroom provides ample natural light, extending the living space. The kitchen is fitted with units and appliances to be able to cook your favourite meals, while the versatile dining room provides the ideal setting for daily meals or a third bedroom if required. The property features two double bedrooms, each thoughtfully designed to offer relaxation and privacy. Complete with a bathroom and a separate WC, accommodating all residents in the household.