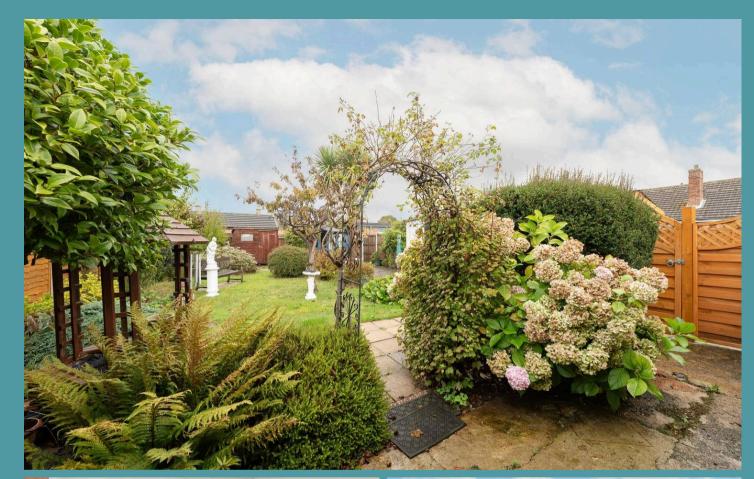

Towards the rear is a well-maintained garden, primarily laid to lawn, with pathways and a patio suitable for your outdoor furniture. The summerhouse and large wooden shed are ideal for storing your garden equipment and tools. Overall, this garden is fully enclosed for seclusion. For added convenience, the property includes a driveway for off-road parking as well as a garage for secure storage.