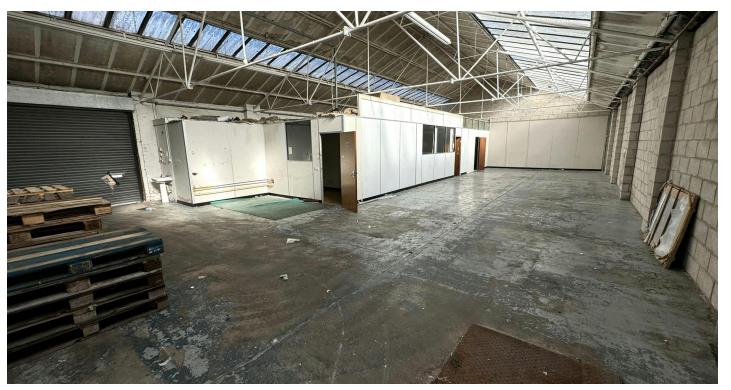

# **DESCRIPTION**

The property comprises a single storey warehouse of steel truss construction with brick infill to full height benefit an insulated pitched roof incorporating glass roof lights.

The warehouse accommodation benefits from concrete flooring, fluorescent strip lighting, three phase power, and a minimum eaves height of 10ft 7" rising to 19ft in the apex.

Loading access is provided via roller shutter leading directly into the yard / car parking area.

Integral offices are provided at the front of the premises along with WC and kitchenette facilities.