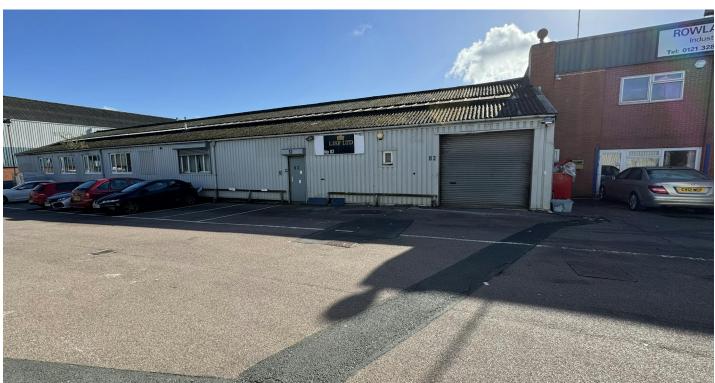

UNIT 82 PLUME STREET, ASTON, BIRMINGHAM, B6 7RT

INDUSTRIAL, WAREHOUSE TO LET | 2,760 SQ FT

Warehouse / Workshop Premises with Integral Offices

# **DESCRIPTION**

The property comprises a single storey warehouse of steel truss construction with brick infill to full height benefit an insulated pitched roof incorporating glass roof lights.

The warehouse accommodation benefits from concrete flooring, fluorescent strip lighting, three phase power, and a minimum eaves height of 10ft 7" rising to 19ft in the apex.

Loading access is provided via roller shutter leading directly into the yard / car parking area.

Integral offices are provided at the front of the premises along with WC and kitchenette facilities.

# **LOCATION**

The property is situated on Plume Street Industrial Estate off Plume Street in the Aston area of Birmingham and can be accessed from either Long Acre or Holborn Hill.

The area is adjacent to the (A47) Heartlands Parkway providing dual carriageway link between Birmingham City Centre and the nearby motorway network. Birmingham City Centre is located approximately 2 miles south west.