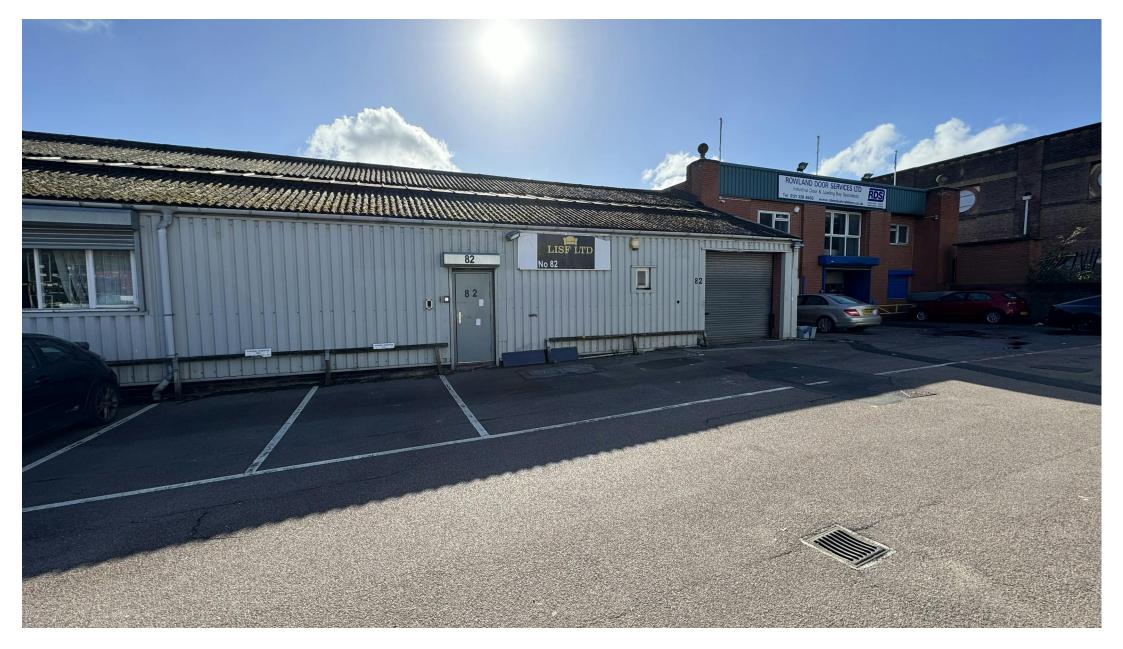

UNIT 82 PLUME STREET, ASTON, BIRMINGHAM, B6 7RT

INDUSTRIAL, WAREHOUSE TO LET | 2,760 SQ FT

Warehouse / Workshop Premises with Integral Offices

# **DESCRIPTION**

The property comprises a single storey warehouse of steel truss construction with brick infill to full height benefit an insulated pitched roof incorporating glass roof lights.

The warehouse accommodation benefits from concrete flooring, fluorescent strip lighting, three phase power, and a minimum eaves height of 10ft 7" rising to 19ft in the apex.

Loading access is provided via roller shutter leading directly into the yard / car parking area.

Integral offices are provided at the front of the premises along with WC and kitchenette facilities.

# **LOCATION**

The property is situated on Plume Street Industrial Estate off Plume Street in the Aston area of Birmingham and can be accessed from either Long Acre or Holborn Hill.

The area is adjacent to the (A47) Heartlands Parkway providing dual carriageway link between Birmingham City Centre and the nearby motorway network. Birmingham City Centre is located approximately 2 miles south west.