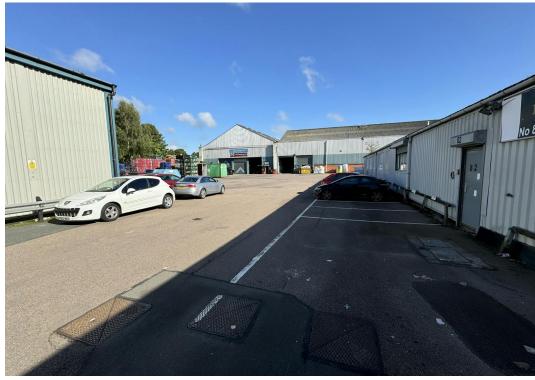

# **LOCATION**

The property is situated on Plume Street Industrial Estate off Plume Street in the Aston area of Birmingham and can be accessed from either Long Acre or Holborn Hill.

The area is adjacent to the (A47) Heartlands Parkway providing dual carriageway link between Birmingham City Centre and the nearby motorway network. Birmingham City Centre is located approximately 2 miles south west.

The immediate area is well served by public transport with regular bus services and being only a short distance from Aston train station.