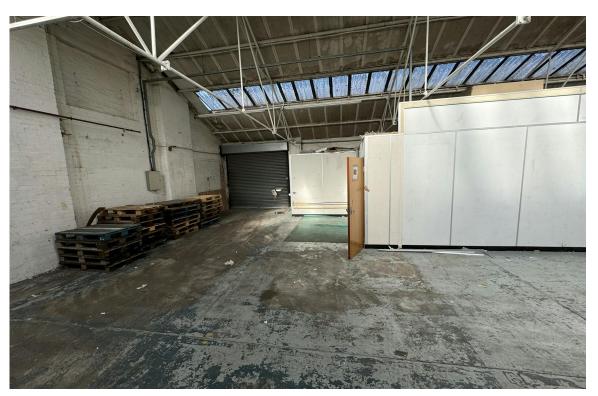

# **DESCRIPTION**

The property comprises a single storey warehouse of steel truss construction with brick infill to full height benefit an insulated pitched roof incorporating glass roof lights.

The warehouse accommodation benefits from concrete flooring, fluorescent strip lighting, three phase power, and a minimum eaves height of 10ft 7" rising to 19ft in the apex.

Loading access is provided via roller shutter leading directly into the yard / car parking area.

Integral offices are provided at the front of the premises along with WC and kitchenette facilities.