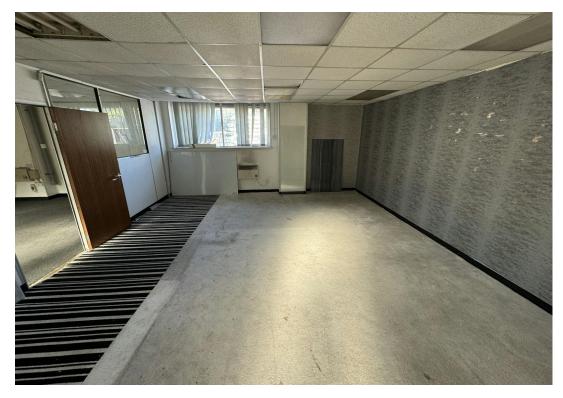

# **DESCRIPTION**

The property comprises a single storey warehouse of steel truss construction with brick infill to full height benefit an insulated pitched roof incorporating glass roof lights.

The warehouse accommodation benefits from concrete flooring, fluorescent strip lighting, three phase power, and a minimum eaves height of 10ft 7" rising to 19ft in the apex.

Loading access is provided via roller shutter leading directly into the yard / car parking area.

Integral offices are provided at the front of the premises along with WC and kitchenette facilities.