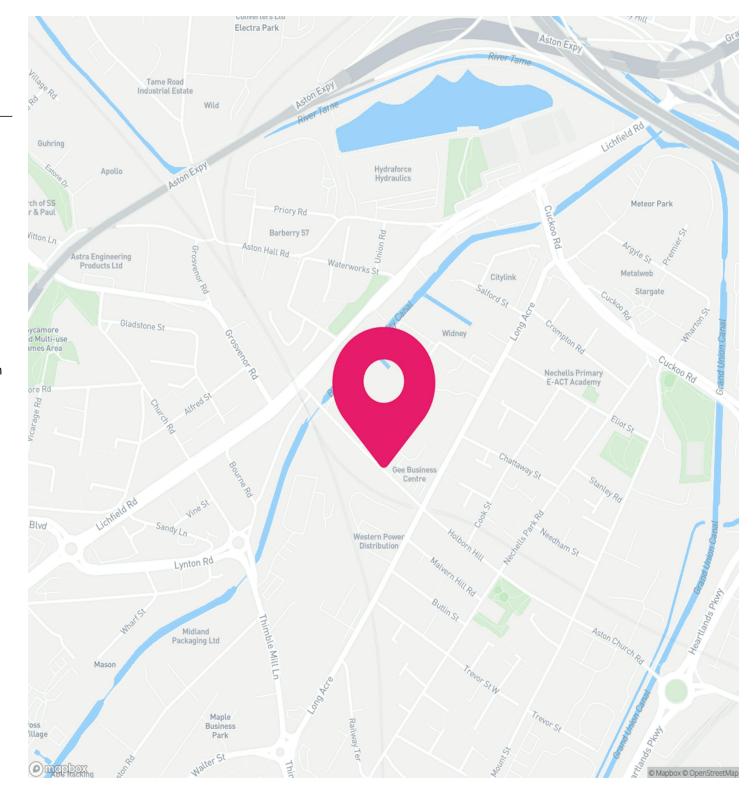

# **LOCATION**

The property is situated on Plume Street Industrial Estate off Plume Street in the Aston area of Birmingham and can be accessed from either Long Acre or Holborn Hill.

The area is adjacent to the (A47) Heartlands Parkway providing dual carriageway link between Birmingham City Centre and the nearby motorway network. Birmingham City Centre is located approximately 2 miles south west.

The immediate area is well served by public transport with regular bus services and being only a short distance from Aston train station.