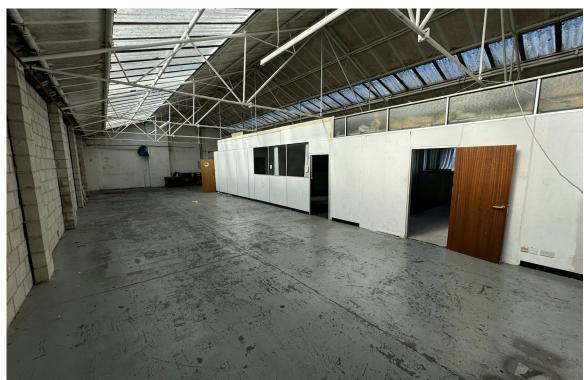

# **DESCRIPTION**

The property comprises a single storey warehouse of steel truss construction with brick infill to full height benefit an insulated pitched roof incorporating glass roof lights.

The warehouse accommodation benefits from concrete flooring, fluorescent strip lighting, three phase power, and a minimum eaves height of 10ft 7" rising to 19ft in the apex.

Loading access is provided via roller shutter leading directly into the yard / car parking area.

Integral offices are provided at the front of the premises along with WC and kitchenette facilities.