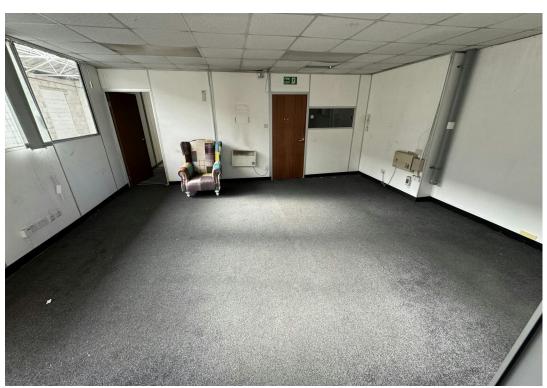

# **DESCRIPTION**

The property comprises a single storey warehouse of steel truss construction with brick infill to full height benefit an insulated pitched roof incorporating glass roof lights.

The warehouse accommodation benefits from concrete flooring, fluorescent strip lighting, three phase power, and a minimum eaves height of 10ft 7" rising to 19ft in the apex.

Loading access is provided via roller shutter leading directly into the yard / car parking area.

Integral offices are provided at the front of the premises along with WC and kitchenette facilities.