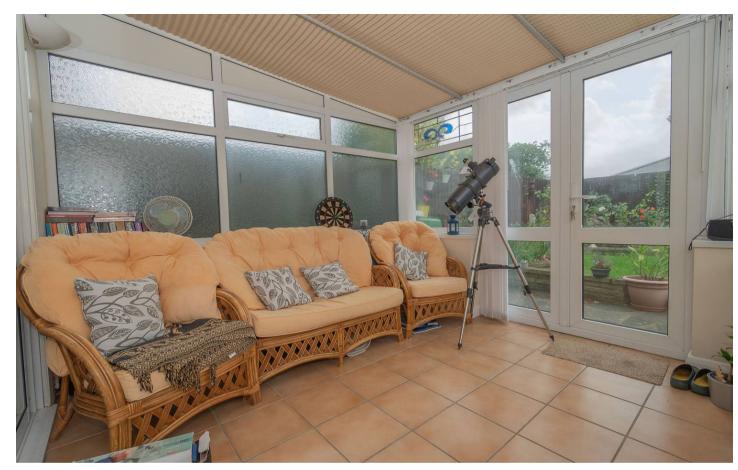

Utility Room 6' 11" x 4' 9" (2.11m x 1.45m)

Lounge 14' 11" x 12' 5" (4.55m x 3.78m)

**Conservatory** 10' 3" x 9' 8" (3.12m x 2.95m)

First Floor Leading to

**Bedroom** 14' 11" x 12' 8" (4.55m x 3.86m) 14'11" Into Recess x 12'8"