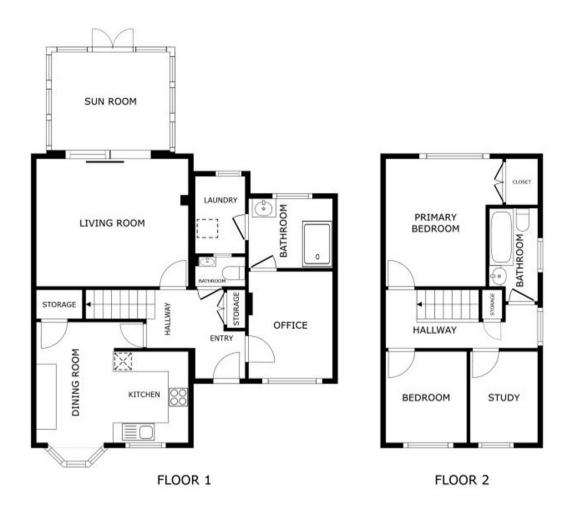

Once inside, the property boasts three bedrooms and a family bathroom on the first floor with a lounge, modern fitted kitchen diner, conservatory, downstairs WC and a fourth bedroom/study with it's own en-suite shower room downstairs. In addition, there is also a useful utility room.

Bedroom 8' 11" x 8' 2" (2.72m x 2.49m)

**Bedroom** 8' 11" x 6' 5" (2.72m x 1.96m)

**Bathroom** 9' 4" x 4' 6" (2.84m x 1.37m) With Toilet, Wash Hand Basin And Bath With Shower

GROSS INTERNAL AREA FLOOR 1 819 sq.ft. FLOOR 2 422 sq.ft. TOTAL : 1,241 sq.ft. SIZES AND DIMENSIONS ARE APPROXIMATE. ACTUAL MAY WAR