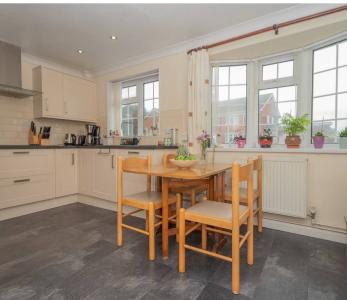

Once inside, the property boasts three bedrooms and a family bathroom on the first floor with a lounge, modern fitted kitchen diner, conservatory, downstairs WC and a fourth bedroom/study with it's own en-suite shower room downstairs. In addition, there is also a useful utility room.

**Kitchen/Diner** 14' 10" x 11' 9" (4.52m x 3.58m)

**WC** 4' 9" x 2' 9" (1.45m x 0.84m)

Bedroom/Reception Room 10' 8" x 8' 2" (3.25m x 2.49m)

Shower Room 8' 1" x 6' 10" (2.46m x 2.08m) With Modern Double Shower