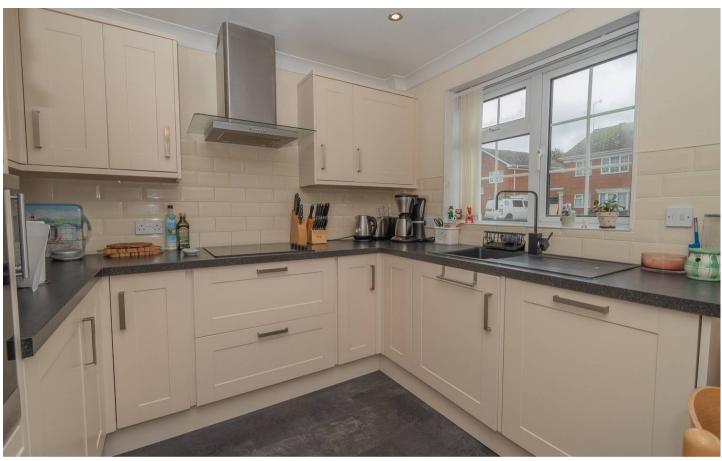

Once inside, the property boasts three bedrooms and a family bathroom on the first floor with a lounge, modern fitted kitchen diner, conservatory, downstairs WC and a fourth bedroom/study with it's own en-suite shower room downstairs. In addition, there is also a useful utility room.

**Kitchen/Diner** 14' 10" x 11' 9" (4.52m x 3.58m)

**WC** 4' 9" x 2' 9" (1.45m x 0.84m)

Bedroom/Reception Room 10' 8" x 8' 2" (3.25m x 2.49m)

Shower Room 8' 1" x 6' 10" (2.46m x 2.08m) With Modern Double Shower