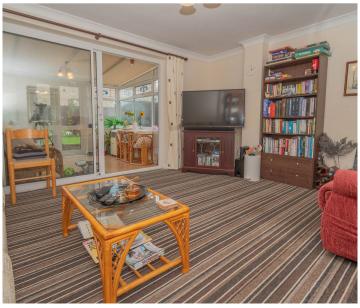

Once inside, the property boasts three bedrooms and a family bathroom on the first floor with a lounge, modern fitted kitchen diner, conservatory, downstairs WC and a fourth bedroom/study with it's own en-suite shower room downstairs. In addition, there is also a useful utility room.

Utility Room 6' 11" x 4' 9" (2.11m x 1.45m)

Lounge 14' 11" x 12' 5" (4.55m x 3.78m)

**Conservatory** 10' 3" x 9' 8" (3.12m x 2.95m)

First Floor Leading to

**Bedroom** 14' 11" x 12' 8" (4.55m x 3.86m) 14'11" Into Recess x 12'8"