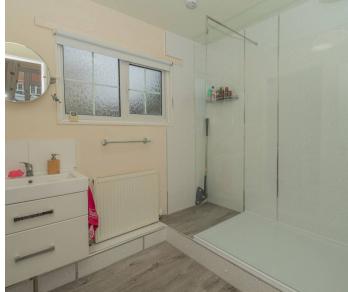

**Kitchen/Diner** 14' 10" x 11' 9" (4.52m x 3.58m)

**WC** 4' 9" x 2' 9" (1.45m x 0.84m)

Bedroom/Reception Room 10' 8" x 8' 2" (3.25m x 2.49m)

Shower Room 8' 1" x 6' 10" (2.46m x 2.08m) With Modern Double Shower