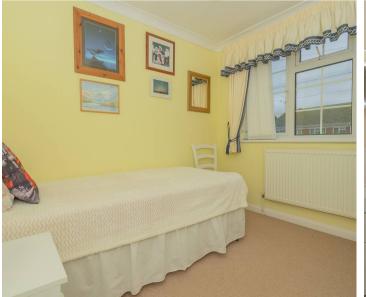

Bedroom 8' 11" x 8' 2" (2.72m x 2.49m)

**Bedroom** 8' 11" x 6' 5" (2.72m x 1.96m)

**Bathroom** 9' 4" x 4' 6" (2.84m x 1.37m) With Toilet, Wash Hand Basin And Bath With Shower

GROSS INTERNAL AREA FLOOR 1 819 sq.ft. FLOOR 2 422 sq.ft. TOTAL : 1,241 sq.ft. SIZES AND DIMENSIONS ARE APPROXIMATE. ACTUAL MAY WAR