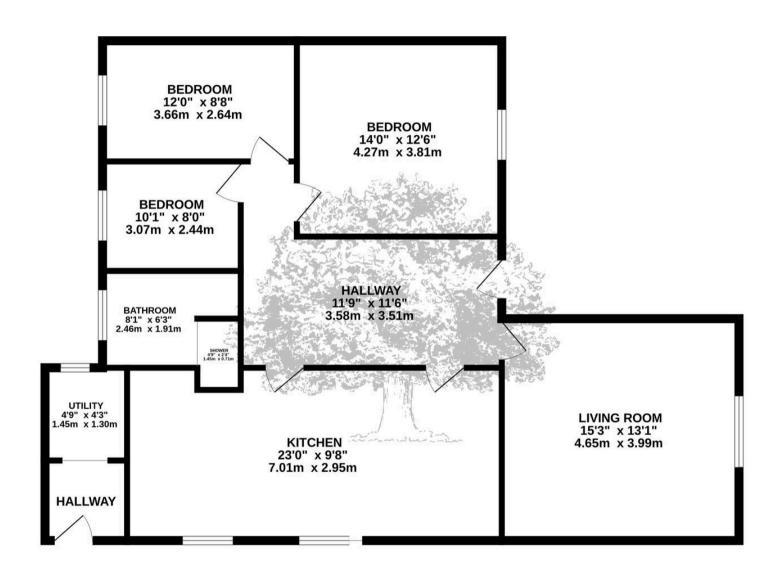

The accommodation comprises large hallway - ideal for use as an office/study - spacious living room, large fully fitted eat-in kitchen/family room, separate utility room, three bedrooms and contemporary bath/shower room.

### Living

Spacious hallway with plenty of space for a desk or bespoke storage. Living room with picture window to front. Fully fitted kitchen/family room with dining area and integrated appliances including double oven, microwave, hob, extractor, fridge and dishwasher. Utility with washing and drying machines.

#### Sleeping

Three bedrooms and bathroom with bath and separate shower.

## GROUND FLOOR 1132 sq.ft. (105.2 sq.m.) approx.