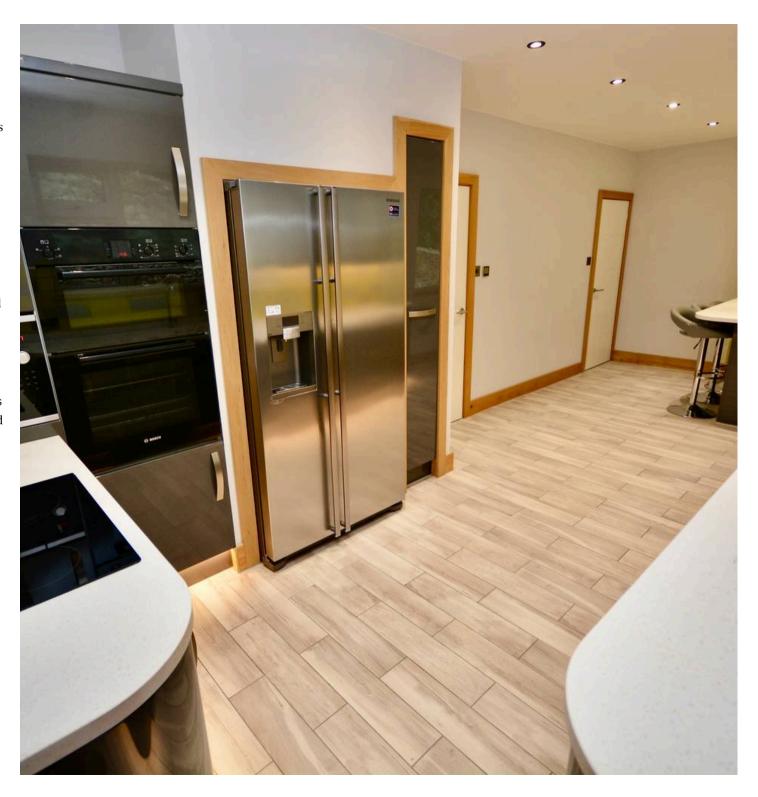

### Living

Spacious hallway with plenty of space for a desk or bespoke storage. Living room with picture window to front. Fully fitted kitchen/family room with dining area and integrated appliances including double oven, microwave, hob, extractor, fridge and dishwasher. Utility with washing and drying machines.