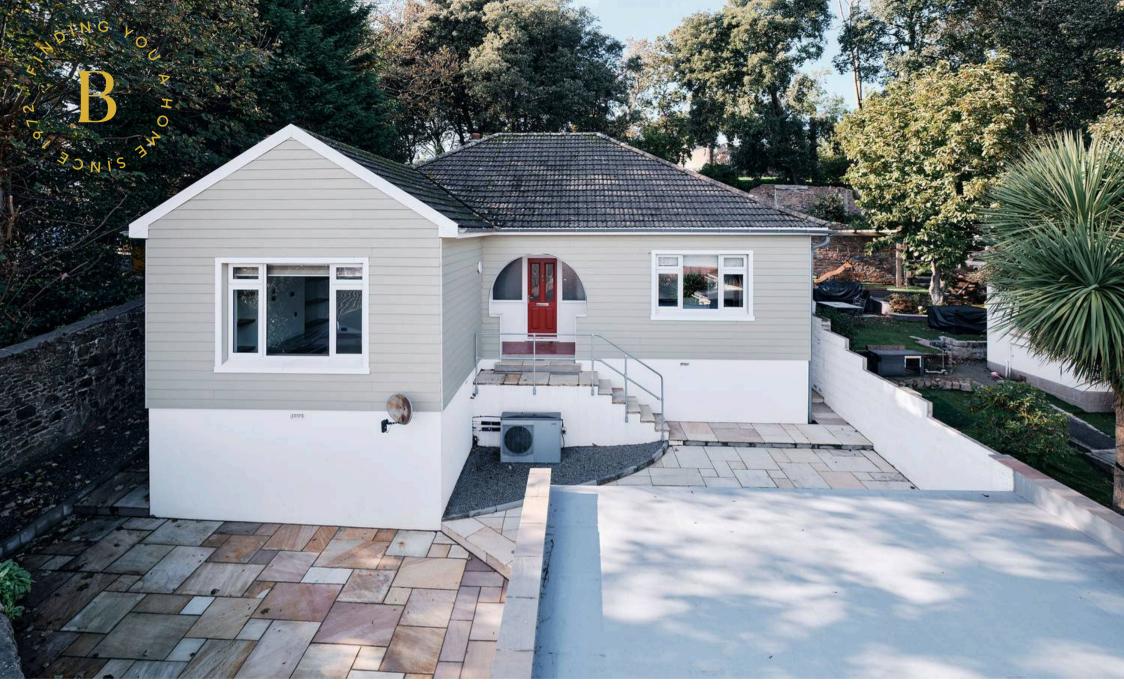

# La Colline, Belvedere Hill

- Ideally located detached three bedroom bungalow
- Recently updated and redecorated throughout
- Spacious living room
- Large fully fitted kitchen/family room
- Separate utility
- Contemporary bath/shower room
- Easy maintenance garden
- Double garage
- Air source heat pump and underfloor heating
- Close to schools and colleges and a short walk to town and beach
- In walking distance of main supermarket
- Sole Agent
- WhatsApp Don 07829 917172 / don@broadlandsjersey.com

## La Colline, Belvedere Hill

This well-finished 3-bedroom detached bungalow - situated in a sought-after area close proximity to schools and colleges - is a perfect blend of comfort, convenience, and style all in one. Recently updated and redecorated throughout, it offers a fresh and modern living space in a popular location.

An easy maintenance large patio garden, double garage, and air source heating system with underfloor heating further enhance the functionality of this charming property. The property further benefits from an air recycling system and is an extremely efficient property to run. Situated within walking distance to town, beach, and main supermarket, this home is perfect for anyone looking for both convenience and comfort. Call the owner's sole agent now to view.

#### Outside

Easy maintenance large patio garden with plenty of space for alfresco dining and relaxing. Double garage.