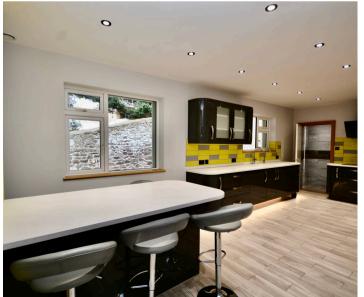

### Living

Spacious hallway with plenty of space for a desk or bespoke storage. Living room with picture window to front. Fully fitted kitchen/family room with dining area and integrated appliances including double oven, microwave, hob, extractor, fridge and dishwasher. Utility with washing and drying machines.