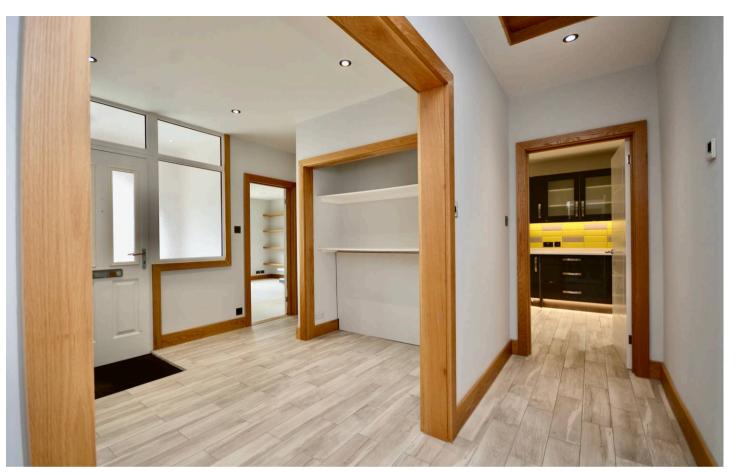

The accommodation comprises large hallway - ideal for use as an office/study - spacious living room, large fully fitted eat-in kitchen/family room, separate utility room, three bedrooms and contemporary bath/shower room.

### Living

Spacious hallway with plenty of space for a desk or bespoke storage. Living room with picture window to front. Fully fitted kitchen/family room with dining area and integrated appliances including double oven, microwave, hob, extractor, fridge and dishwasher. Utility with washing and drying machines.