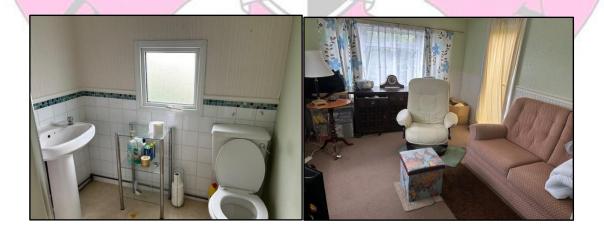

TV aerial point, double glazed door leading to the garden.

BEDROOM: 11'7" x 9'8" 2 Double glazed windows, power points, radiator.

SHOWER ROOM:

White suite comprising toilet, wash hand basin, shower cubicle, radiator,

part tiled walls.

Est.197

While we check all the quoted dimensions carefully they may be subject to a small margin of error and are intended as a rough guide to the accommodation offered. We caution against their use when ordering fitments or new carpets etc. These are correct to the best of our knowledge. We should bring to your attention, however, that the services to this property, together with any electrical circuits/heating systems and appliances, have not been tested by our company and therefore cannot guarantee their operating ability or efficiency. We would advise all interested parties to obtain verification from their solicitor or surveyor.