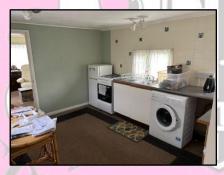

## 01932 859898

FREE NO OBLIGATION VALUATION www.edward-barclay.co.uk

Double glazed door leading to:

<u>Porch:</u> Side aspect double glazed window, radiator.

Kitchen/

<u>Breakfast room</u> 12'3" x 9'8" (including depth of units) 3 double glazed windows, eye and base

level units, stainless steel sink/drainer, space for a gas cooker, space and plumbing

for a washing machine, radiator, power points.

Lounge: Front & side aspect double glazed windows, power points, radiator, telecom point,