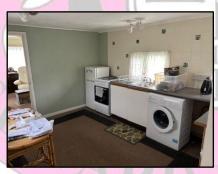

\* No chain

01932 859898

FREE NO OBLIGATION VALUATION www.edward-barclay.co.uk

Double glazed door leading to:

<u>Porch:</u> Side aspect double glazed window, radiator.

Kitchen/

<u>Breakfast room</u> 12'3" x 9'8" (including depth of units) 3 double glazed windows, eye and base

level units, stainless steel sink/drainer, space for a gas cooker, space and plumbing

for a washing machine, radiator, power points.

Lounge: Front & side aspect double glazed windows, power points, radiator, telecom point,