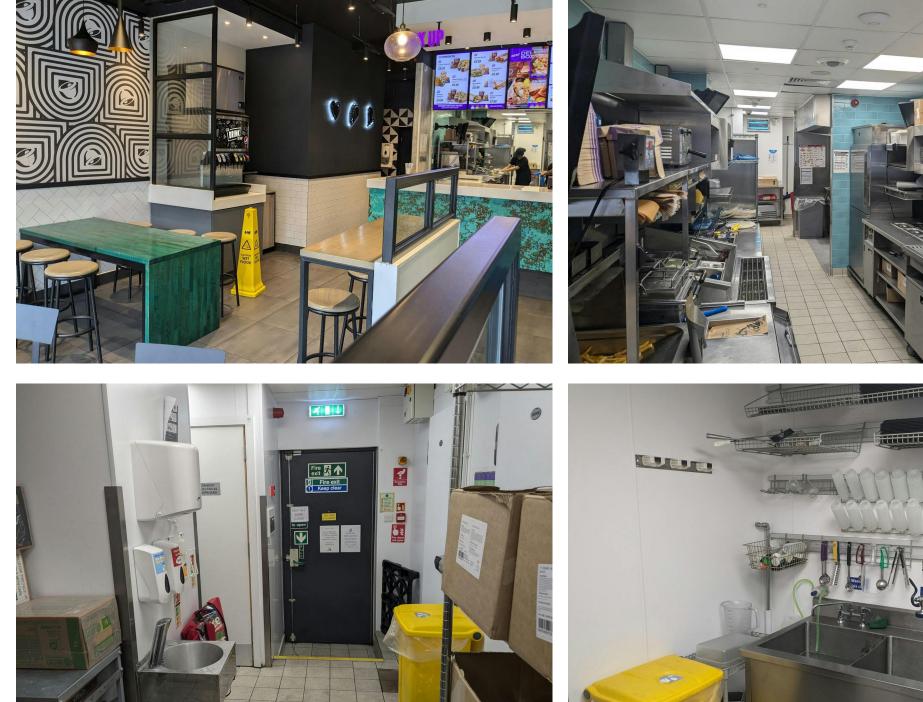

# Large Ground Floor Retail Unit

- Single Unit
- Property has Extraction, currently trading as Taco Bell
- High Ceilings and Fully Configurable
- Multiple Car Parking Available

ano

กกาย

### Description

Cavendish House is a well maintained building comprising four retail units with office accommodation and residential parts above.

The available shop is laid out as a single fronted unit which extends the full depth of the building with rear access onto the private car park and the unit is conveniently divided. The property was formally used as a Taco Bell, it has high ceiling has been fully refurbished.