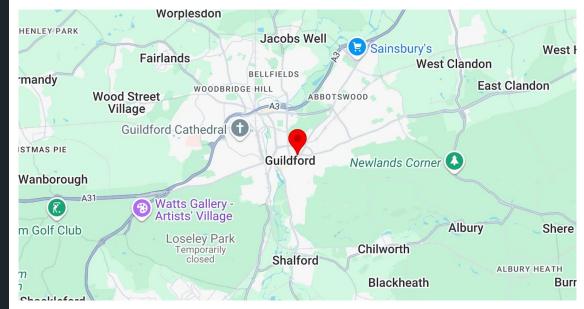

#### Location

Cavendish House is situated in a prominent position overlooking the upper High Street in Guildford Town Centre. This property is located amongst the shops and restaurants of Guildford's Town Centre.

The property also benefits from good transport connections, with Guildford mainline Station less than 15 minutes walk and London Road station 5 minutes walk from this property. Road connection to the A3 London to Portsmouth road are just over a mile away at the Ladymead intersection, and the A31 Hogs Back is accessible just under a mile away at Farnham Road.