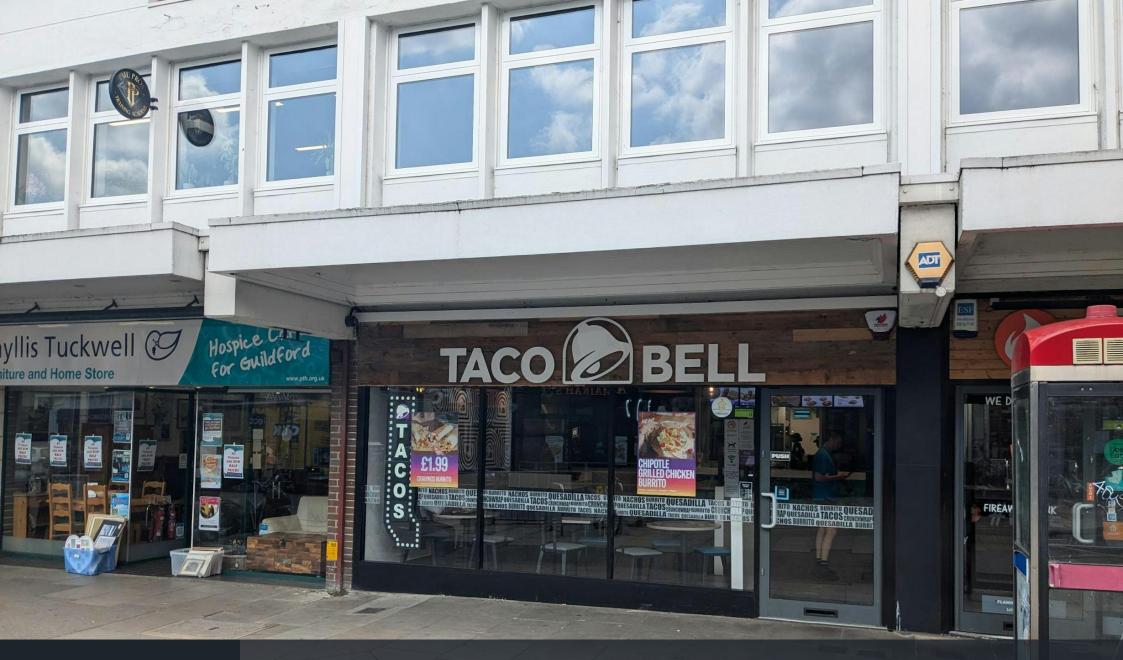

# Large Ground Floor Retail Unit

- Single Unit
- Property has Extraction, currently trading as Taco Bell
- High Ceilings and Fully Configurable
- Multiple Car Parking Available

ano

กกาย

### Description

Cavendish House is a well maintained building comprising four retail units with office accommodation and residential parts above.

The available shop is laid out as a single fronted unit which extends the full depth of the building with rear access onto the private car park and the unit is conveniently divided. The property was formally used as a Taco Bell, it has high ceiling has been fully refurbished.