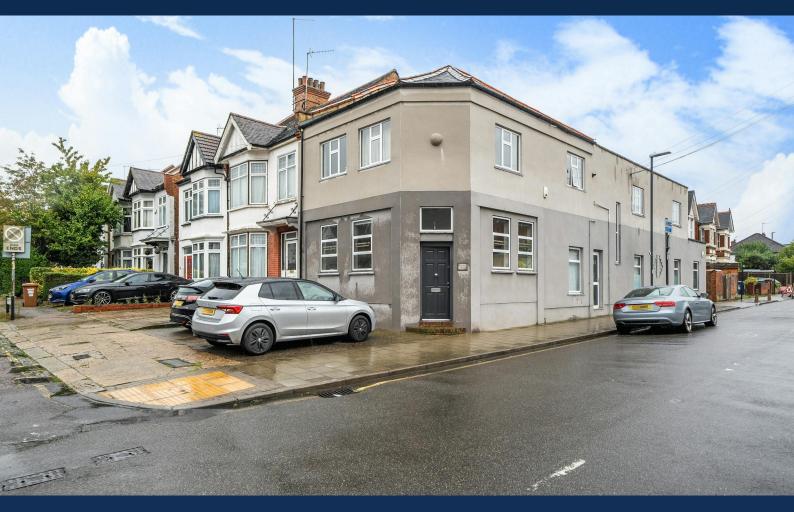

# Rarely Available Freehold Office Building - For Sale

**2,981 sq ft** (276.94 sq m)

- Excellent opportunity for owner occupier or developer.
- 0.5 miles away from Harrow on The Hill Underground Station.
- 3 parking spaces.
- Suitable for conversion to residential (STPP).
- Scope to add additional floors under Permitted Development.

#### Description

The property comprises of a two storey office building situated on in a residential setting. The first floor provides 5-6 offices, a filing room and kitchenette. Externally, to the front and rear of the property there are 4 parking spaces

#### Location

The building is within 0.5 miles of Harrow on The Hill Underground Station which will be attractive to a number of owner occupiers, developer and investors. Given the surroundings of the property, it is ideal for: developers, care operators and special educational needs schools.