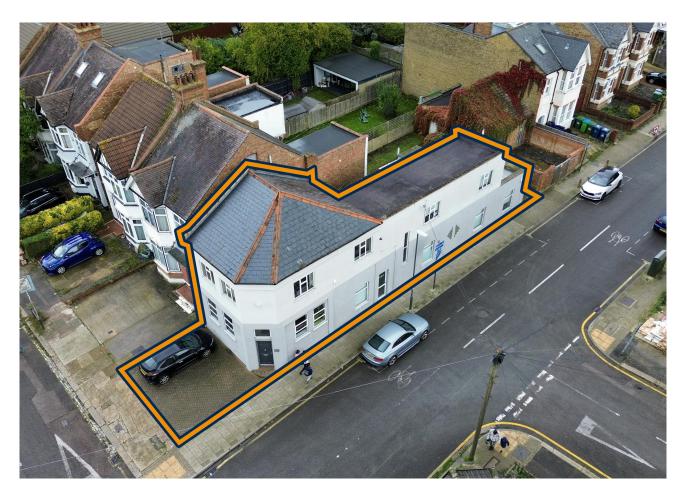

# Rarely Available Freehold Office Building - For Sale

**2,981 sq ft** (276.94 sq m)

- Excellent opportunity for owner occupier or developer.
- 0.5 miles away from Harrow on The Hill Underground Station.
- 3 parking spaces.
- Suitable for conversion to residential (STPP).
- Scope to add additional floors under Permitted Development.

#### Description

The property comprises of a two storey office building situated on in a residential setting. The first floor provides 5-6 offices, a filing room and kitchenette. Externally, to the front and rear of the property there are 4 parking spaces

#### Location

The building is within 0.5 miles of Harrow on The Hill Underground Station which will be attractive to a number of owner occupiers, developer and investors. Given the surroundings of the property, it is ideal for: developers, care operators and special educational needs schools.