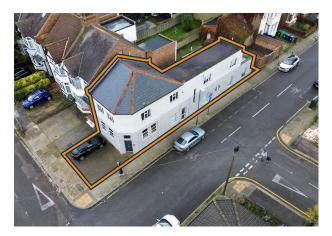

# Rarely Available Freehold Office Building - For Sale

**2,981 sq ft** (276.94 sq m)

- Excellent opportunity for owner occupier or developer.
- 0.5 miles away from Harrow on The Hill Underground Station.
- 3 parking spaces.
- Suitable for conversion to residential (STPP).
- Scope to add additional floors under Permitted Development.

#### Description

The property comprises of a two storey office building situated on in a residential setting. The first floor provides 5-6 offices, a filing room and kitchenette. Externally, to the front and rear of the property there are 4 parking spaces