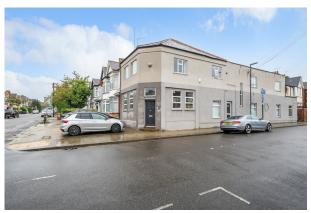

# Rarely Available Freehold Office Building - For Sale

**2,981 sq ft** (276.94 sq m)

- Excellent opportunity for owner occupier or developer.
- 0.5 miles away from Harrow on The Hill Underground Station.
- 3 parking spaces.
- Suitable for conversion to residential (STPP).
- Scope to add additional floors under Permitted Development.

#### Description

The property comprises of a two storey office building situated on in a residential setting. The first floor provides 5-6 offices, a filing room and kitchenette. Externally, to the front and rear of the property there are 4 parking spaces