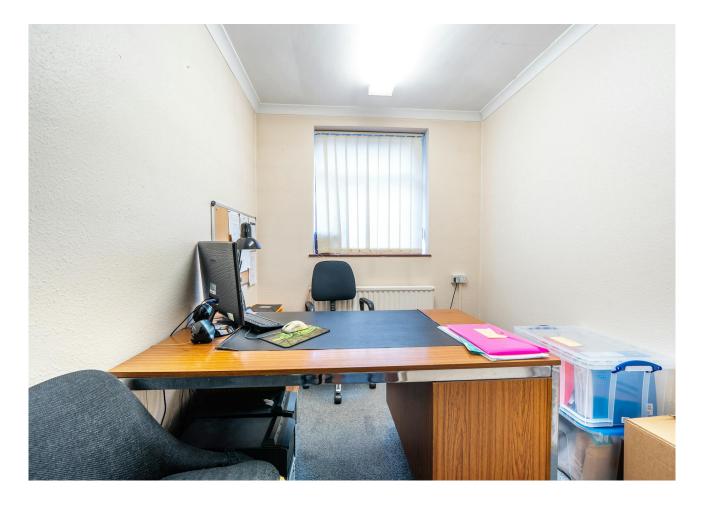

#### Description

The property comprises of a two storey office building situated on in a residential setting. The first floor provides 5-6 offices, a filing room and kitchenette. Externally, to the front and rear of the property there are 4 parking spaces

#### Accommodation

The building comprises the following areas:

| Name                  | sq ft    | sq m   | Availability |
|-----------------------|----------|--------|--------------|
| Ground - Ground Floor | 1,120.22 | 104.07 | Available    |
| 1st - First Floor     | 633.41   | 58.85  | Available    |
| Total                 | 1,753.63 | 162.92 |              |