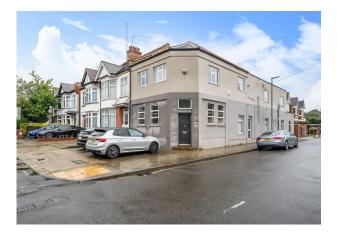

# Rarely Available Freehold Office Building - For Sale

**2,981 sq ft** (276.94 sq m)

- Excellent opportunity for owner occupier or developer.
- 0.5 miles away from Harrow on The Hill Underground Station.
- 3 parking spaces.
- Suitable for conversion to residential (STPP).
- Scope to add additional floors under Permitted Development.

#### Description

The property comprises of a two storey office building situated on in a residential setting. The first floor provides 5-6 offices, a filing room and kitchenette. Externally, to the front and rear of the property there are 4 parking spaces