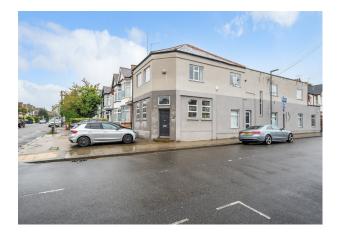

# Rarely Available Freehold Office Building - For Sale

**2,981 sq ft** (276.94 sq m)

- Excellent opportunity for owner occupier or developer.
- 0.5 miles away from Harrow on The Hill Underground Station.
- 3 parking spaces.
- Suitable for conversion to residential (STPP).
- Scope to add additional floors under Permitted Development.

### 107 Hindes Road, Harrow, HA1 1RU

#### Description

The property comprises of a two storey office building situated on in a residential setting. The first floor provides 5-6 offices, a filing room and kitchenette. Externally, to the front and rear of the property there are 4 parking spaces