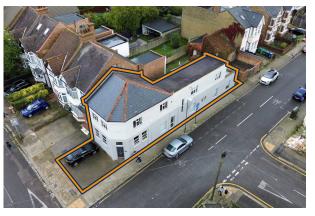

#### Accommodation

The building comprises the following areas:

| Name                  | sq ft    | sq m   | Availability |
|-----------------------|----------|--------|--------------|
| Ground - Ground Floor | 1,120.22 | 104.07 | Available    |
| 1st - First Floor     | 633.41   | 58.85  | Available    |
| Total                 | 1,753.63 | 162.92 |              |