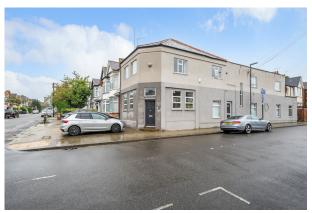

# Rarely Available Freehold Office Building - For Sale

**2,981 sq ft** (276.94 sq m)

- Excellent opportunity for owner occupier or developer.
- 0.5 miles away from Harrow on The Hill Underground Station.
- 3 parking spaces.
- Suitable for conversion to residential (STPP).
- Scope to add additional floors under Permitted Development.

#### Description

The property comprises of a two storey office building situated on in a residential setting. The first floor provides 5-6 offices, a filing room and kitchenette. Externally, to the front and rear of the property there are 4 parking spaces