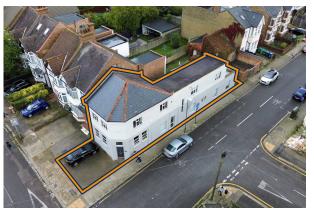

#### Accommodation

The building comprises the following areas:

| Name                  | sq ft    | sq m   | Availability |
|-----------------------|----------|--------|--------------|
| Ground - Ground Floor | 1,120.22 | 104.07 | Available    |
| 1st - First Floor     | 633.41   | 58.85  | Available    |
| Total                 | 1,753.63 | 162.92 |              |