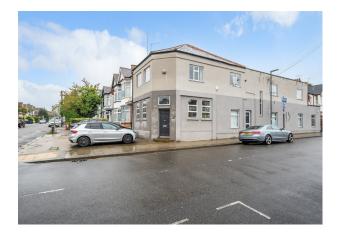

## **107 Hindes Road** Harrow, HA1 1RU

# Rarely Available Freehold Office Building - For Sale

**2,981 sq ft** (276.94 sq m)

- Excellent opportunity for owner occupier or developer.
- 0.5 miles away from Harrow on The Hill Underground Station.
- 3 parking spaces.
- Suitable for conversion to residential (STPP).
- Scope to add additional floors under Permitted Development.

#### Description

The property comprises of a two storey office building situated on in a residential setting. The first floor provides 5-6 offices, a filing room and kitchenette. Externally, to the front and rear of the property there are 4 parking spaces