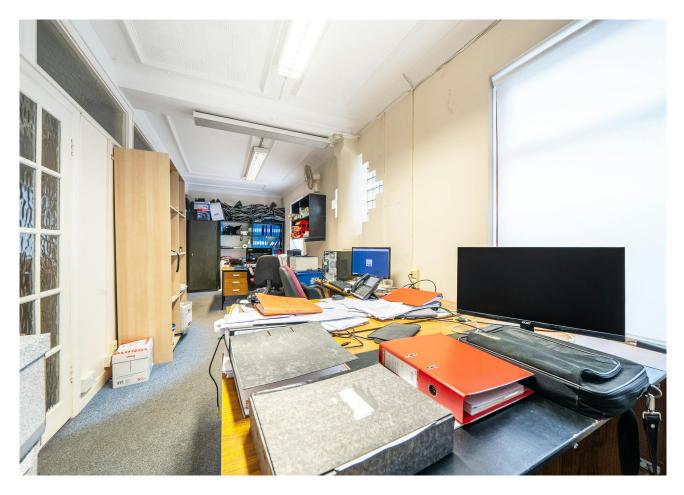

#### Description

The property comprises of a two storey office building situated on in a residential setting. The first floor provides 5-6 offices, a filing room and kitchenette. Externally, to the front and rear of the property there are 4 parking spaces