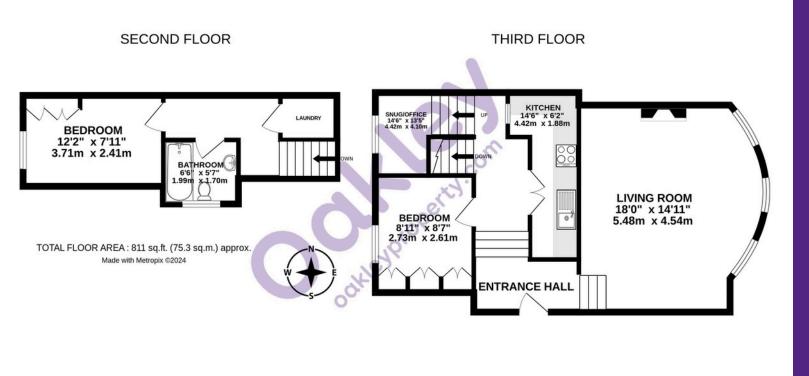

Boasting approximately 807 sq ft / 75 sq m of living space, this property provides plenty of room to spread out and make it your own. Whether you're searching for a permanent residence or a weekend getaway, this apartment ticks all the boxes.

Please note: These details have been produced in good faith and are believed to be accurate based upon the information supplied but they are not intended to form part of a contract. All statements contained in these particulars as to this property are made without responsibility on the part of Oakley, the vendors or lessors and are NOT to be relied on as statements or representations of fact. Any intending purchasers must satisfy themselves by inspection or otherwise as to the correctness of each of the statements contained in these particulars. The vendors, Oakley and any person who work in their employment do not have any authority to make or give any representation or warranty. The floor plan is for illustrative purposes only and the accuracy cannot be relied upon or guaranteed and no responsibility is taken for an error, omission or mis-statement. The total floor area shown has been taken from the EPC.