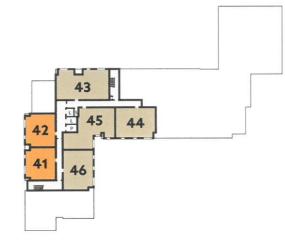

The development offers a choice of 46 one and two bedroom apartments. The kitchens feature a range of stylish integrated appliances and there are fitted walk-in wardrobes to the main bedrooms.

Selected apartments also benefit from a private patio or balcony.