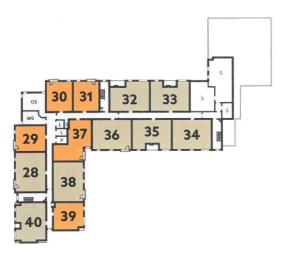

The development offers a choice of 46 one and two bedroom apartments. The kitchens feature a range of stylish integrated appliances and there are fitted walk-in wardrobes to the main bedrooms.

Selected apartments also benefit from a private patio or balcony.