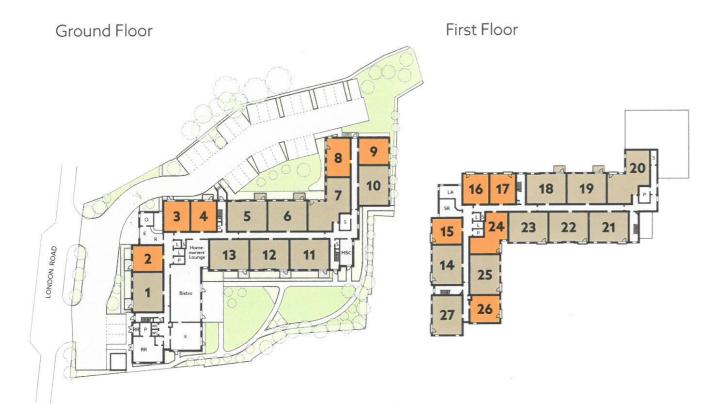

The development offers a choice of 46 one and two bedroom apartments. The kitchens feature a range of stylish integrated appliances and there are fitted walk-in wardrobes to the main bedrooms.

Selected apartments also benefit from a private patio or balcony.