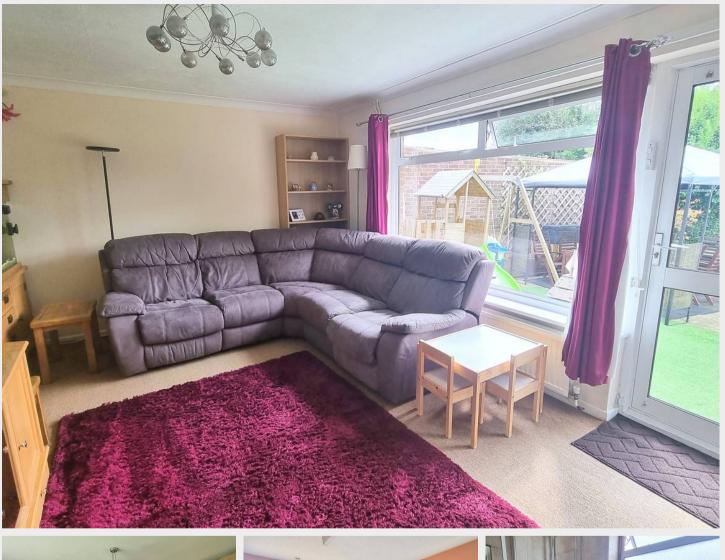

### A FLEXIBLE 2/3 BEDROOM DETACHED CHALET VILLAGE PROPERTY - CONVENIENT LOCATION WITH EXCELLENT POTENTIAL FOR ENLARGEMENT (STPP)

The accommodation comprises:

- Reception Hall stairs to first floor
- Ground floor <u>Bathroom</u> re-fitted with a white suite
  + separate <u>Cloakroom/WC</u>
- Double aspect <u>Kitchen</u> fitted with a range of units at eye and base level, rear window and side door, space and plumbing for domestic appliances
- <u>Sitting Room</u> overlooking and accessing the rear garden
- Separate generous <u>Dining Room</u> / optional <u>Bedroom 3</u> with front window
- First Floor: landing with eave storage
- 2 Double Bedrooms + eave storage
- Outside to the front is a <u>Private Driveway</u> for 2 vehicles leading to the <u>Single Garage</u> central doors, power, lighting and personal door to garden
- Sunny <u>60' x 40' South Facing Rear Garden</u> laid to patio adjoining the house with ideal seating area, steps down to the shaped lawn, timber fencing and water tap
- Gas fired central heating and double glazed windows
- An excellent opportunity for alteration / extension / development, if required (STPP)
- Walking distance to local Primary / Secondary schooling + village Common / High Street and Haywards Heath mainline railway station