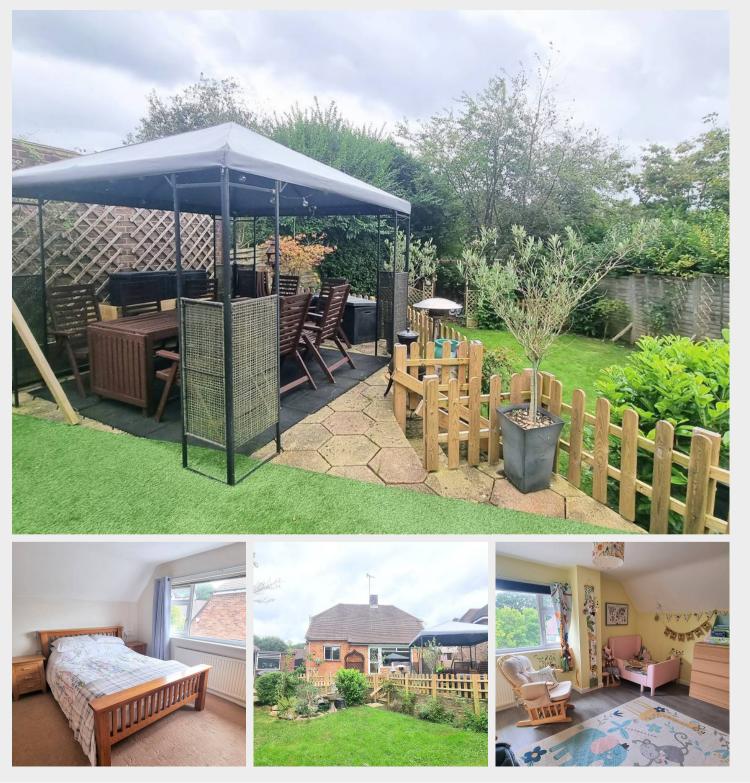

### A FLEXIBLE 2/3 BEDROOM DETACHED CHALET VILLAGE PROPERTY - CONVENIENT LOCATION WITH EXCELLENT POTENTIAL FOR ENLARGEMENT (STPP)

The accommodation comprises:

- Reception Hall stairs to first floor
- Ground floor <u>Bathroom</u> re-fitted with a white suite
  + separate <u>Cloakroom/WC</u>
- Double aspect <u>Kitchen</u> fitted with a range of units at eye and base level, rear window and side door, space and plumbing for domestic appliances
- <u>Sitting Room</u> overlooking and accessing the rear garden
- Separate generous <u>Dining Room</u> / optional <u>Bedroom 3</u> with front window
- First Floor: landing with eave storage
- 2 Double Bedrooms + eave storage
- Outside to the front is a <u>Private Driveway</u> for 2 vehicles leading to the <u>Single Garage</u> central doors, power, lighting and personal door to garden
- Sunny <u>60' x 40' South Facing Rear Garden</u> laid to patio adjoining the house with ideal seating area, steps down to the shaped lawn, timber fencing and water tap
- Gas fired central heating and double glazed windows
- An excellent opportunity for alteration / extension / development, if required (STPP)
- Walking distance to local Primary / Secondary schooling + village Common / High Street and Haywards Heath mainline railway station