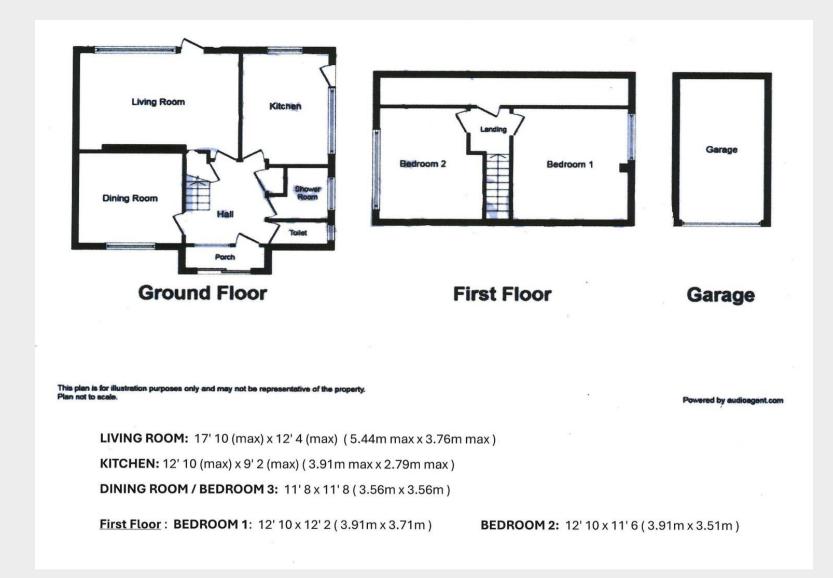

### A FLEXIBLE 2/3 BEDROOM DETACHED CHALET VILLAGE PROPERTY - CONVENIENT LOCATION WITH EXCELLENT POTENTIAL FOR ENLARGEMENT (STPP)

The accommodation comprises:

- Reception Hall stairs to first floor
- Ground floor <u>Bathroom</u> re-fitted with a white suite
  + separate <u>Cloakroom/WC</u>
- Double aspect <u>Kitchen</u> fitted with a range of units at eye and base level, rear window and side door, space and plumbing for domestic appliances
- <u>Sitting Room</u> overlooking and accessing the rear garden
- Separate generous <u>Dining Room</u> / optional <u>Bedroom 3</u> with front window
- First Floor: landing with eave storage
- 2 Double Bedrooms + eave storage
- Outside to the front is a <u>Private Driveway</u> for 2 vehicles leading to the <u>Single Garage</u> central doors, power, lighting and personal door to garden
- Sunny <u>60' x 40' South Facing Rear Garden</u> laid to patio adjoining the house with ideal seating area, steps down to the shaped lawn, timber fencing and water tap
- Gas fired central heating and double glazed windows
- An excellent opportunity for alteration / extension / development, if required (STPP)
- Walking distance to local Primary / Secondary schooling + village Common / High Street and Haywards Heath mainline railway station