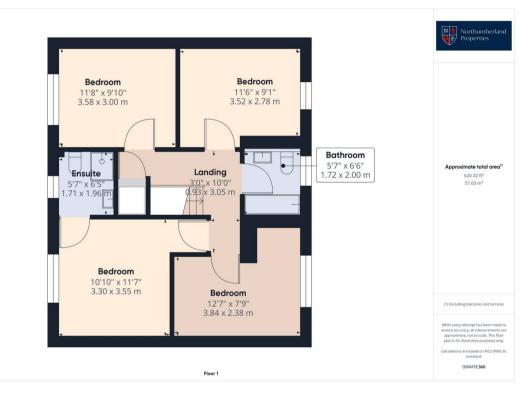

Northumberland Properties welcome to the market Wilding Place, a four bedroom detached family home, situated in Longhorsley, Northumberland.

This well-appointed property offers generous living space and includes four double bedrooms. The living room has been thoughtfully extended to the rear, with windows that create a bright and airy space with views over the garden. Nestled on a small, quiet estate, this home is conveniently located in this charming and sought-after village.