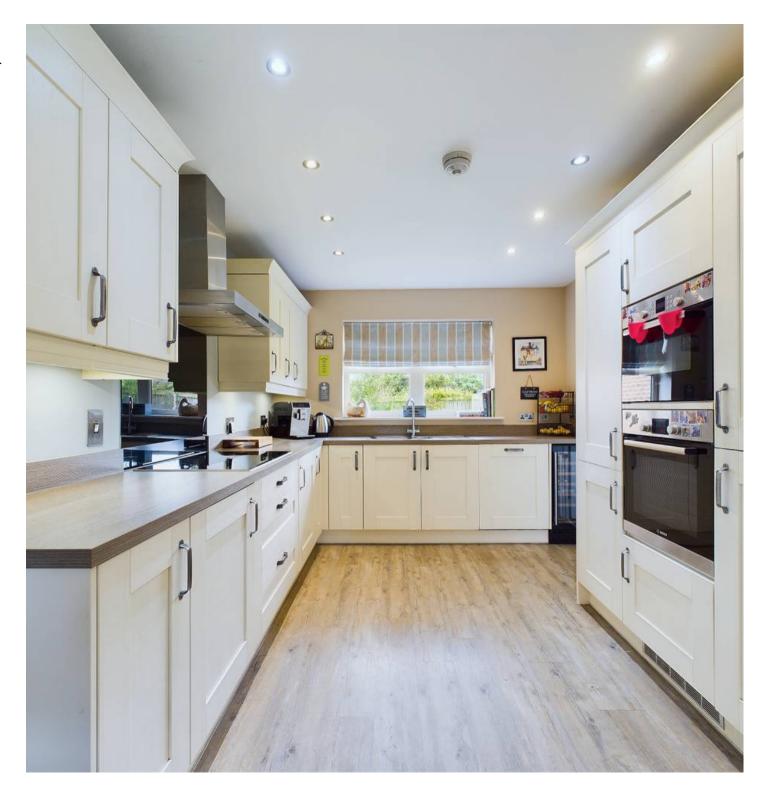

The property boasts a beautifully modern and spacious breakfasting kitchen, complete with integrated appliances and sleek contemporary finishes. A practical utility room offers direct access to the rear garden. The home also features a detached garage, with a driveway and an electric vehicle charging point, making it a practical choice for the eco-conscious.