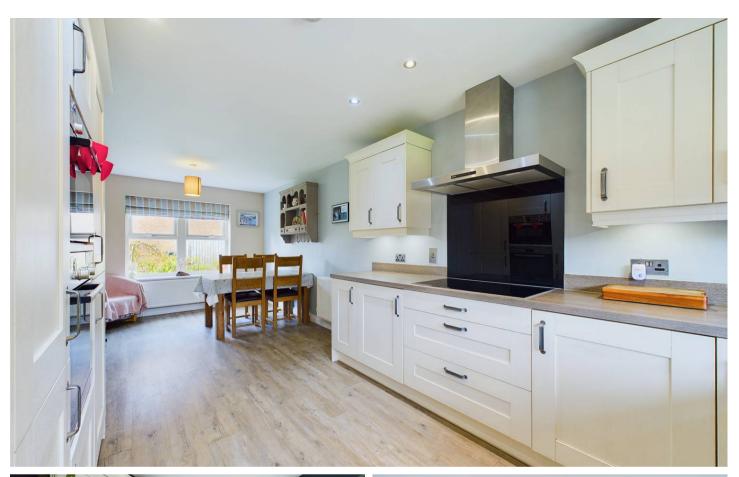

The property boasts a beautifully modern and spacious breakfasting kitchen, complete with integrated appliances and sleek contemporary finishes. A practical utility room offers direct access to the rear garden. The home also features a detached garage, with a driveway and an electric vehicle charging point, making it a practical choice for the eco-conscious.