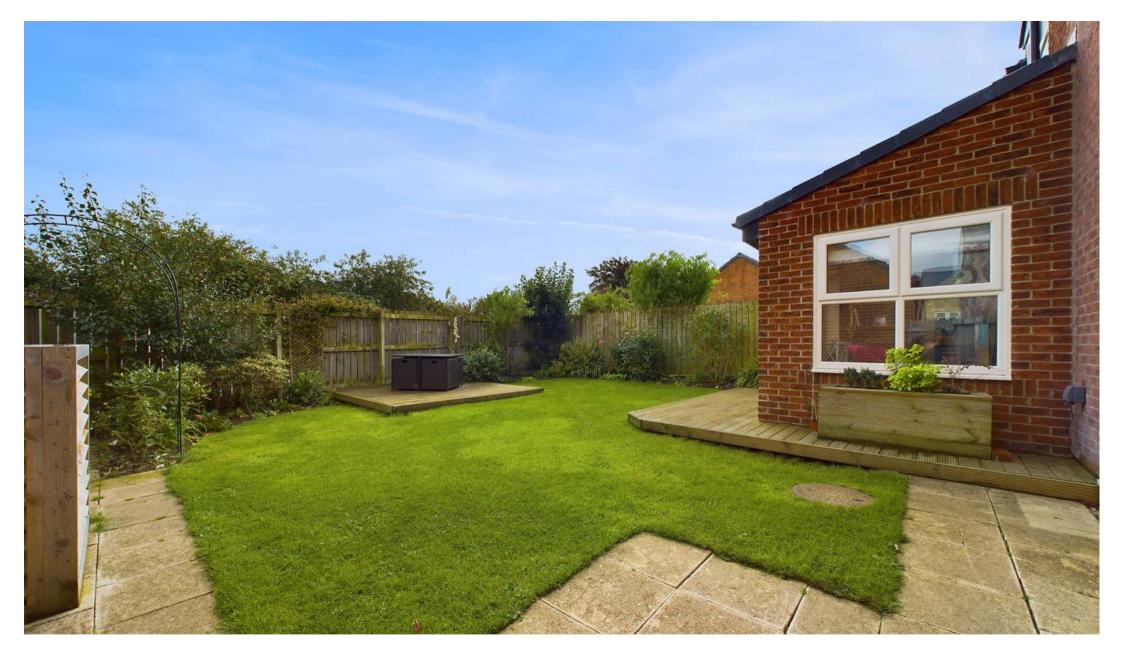

One of the many highlights of Wilding Place is its private garden. Not overlooked, it offers decked areas perfect for outdoor dining, entertaining or just a spot to relax and enjoy the peaceful surroundings. The home also benefits from cutting-edge air source heat pump technology, an energy-efficient system that provides environmentally friendly heating and reduces energy bills.

## GARDEN

Private garden, not overlooked, lawned with decked area.