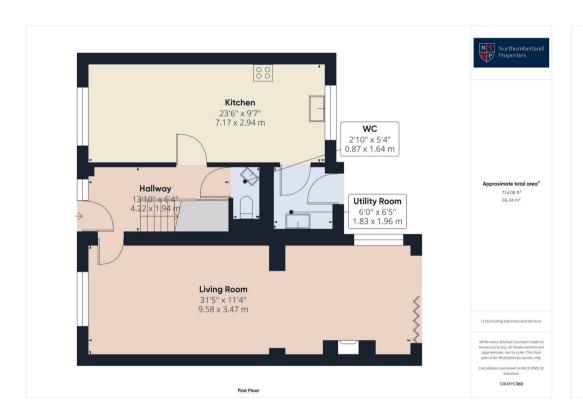

Northumberland Properties welcome to the market Wilding Place, a four bedroom detached family home, situated in Longhorsley, Northumberland.

This well-appointed property offers generous living space and includes four double bedrooms. The living room has been thoughtfully extended to the rear, with windows that create a bright and airy space with views over the garden. Nestled on a small, quiet estate, this home is conveniently located in this charming and sought-after village.

The property boasts a beautifully modern and spacious breakfasting kitchen, complete with integrated appliances and sleek contemporary finishes. A practical utility room offers direct access to the rear garden. The home also features a detached garage, with a driveway and an electric vehicle charging point, making it a practical choice for the eco-conscious.