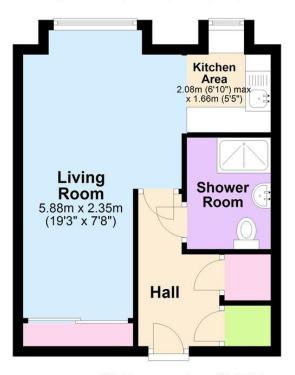

## **Top Floor**

Approx. 29.5 sq. metres (317.7 sq. feet)

Total area: approx. 29.5 sq. metres (317.7 sq. feet)

These drawings are for representational purposes only. Drawn by Brian Blunden.
Plan produced using PlanUp.