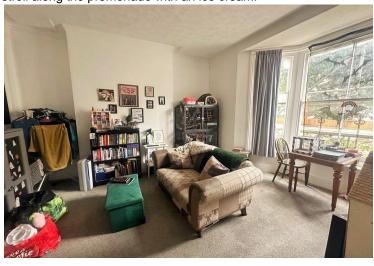

Internally, the living accommodation is well arranged spacious with high ceilings and comprises of a bay fronted lounge / diner with large attractive sash windows filling the room with natural light. You have a separate modern fitted kitchen area making this a very social space and the ideal place for entertaining. You then have the bathroom and a great size double bedroom overlooking the peaceful rear aspect.

#### RAISED GROUND FLOOR

ENTRANCE HALL

BAY FRONTED OPEN PLAN LOUNGE / DINER 15' 7" x 15' 5 " (4.75m x 4.7m)

MODERN KITCHEN AREA

BATHROOM

DOUBLE BEDROOM 9' 2" x 11' 0" (2.79m x 3.35m)