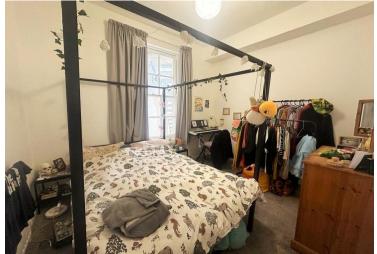

Internally, the living accommodation is well arranged spacious with high ceilings and comprises of a bay fronted lounge / diner with large attractive sash windows filling the room with natural light. You have a separate modern fitted kitchen area making this a very social space and the ideal place for entertaining. You then have the bathroom and a great size double bedroom overlooking the peaceful rear aspect.

#### RAISED GROUND FLOOR

ENTRANCE HALL

BAY FRONTED OPEN PLAN LOUNGE / DINER 15' 7" x 15' 5 " (4.75m x 4.7m)

MODERN KITCHEN AREA

BATHROOM

DOUBLE BEDROOM 9' 2" x 11' 0" (2.79m x 3.35m)