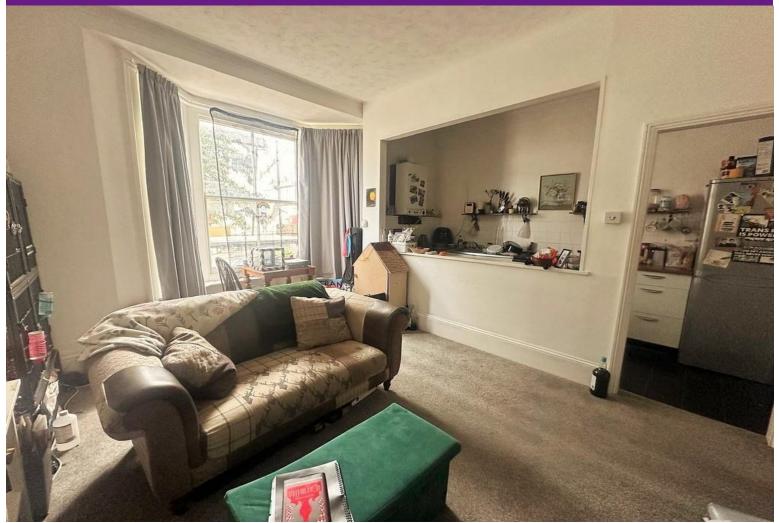

Internally, the living accommodation is well arranged spacious with high ceilings and comprises of a bay fronted lounge / diner with large attractive sash windows filling the room with natural light. You have a separate modern fitted kitchen area making this a very social space and the ideal place for entertaining. You then have the bathroom and a great size double bedroom overlooking the peaceful rear aspect.

#### RAISED GROUND FLOOR

ENTRANCE HALL

BAY FRONTED OPEN PLAN LOUNGE / DINER 15' 7" x 15' 5 " (4.75m x 4.7m)

MODERN KITCHEN AREA

BATHROOM

DOUBLE BEDROOM 9' 2" x 11' 0" (2.79m x 3.35m)