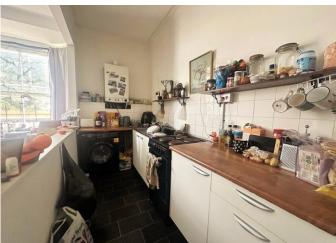

Internally, the living accommodation is well arranged spacious with high ceilings and comprises of a bay fronted lounge / diner with large attractive sash windows filling the room with natural light. You have a separate modern fitted kitchen area making this a very social space and the ideal place for entertaining. You then have the bathroom and a great size double bedroom overlooking the peaceful rear aspect.

#### RAISED GROUND FLOOR

ENTRANCE HALL

BAY FRONTED OPEN PLAN LOUNGE / DINER 15' 7" x 15' 5 " (4.75m x 4.7m)

MODERN KITCHEN AREA

BATHROOM

DOUBLE BEDROOM 9' 2" x 11' 0" (2.79m x 3.35m)