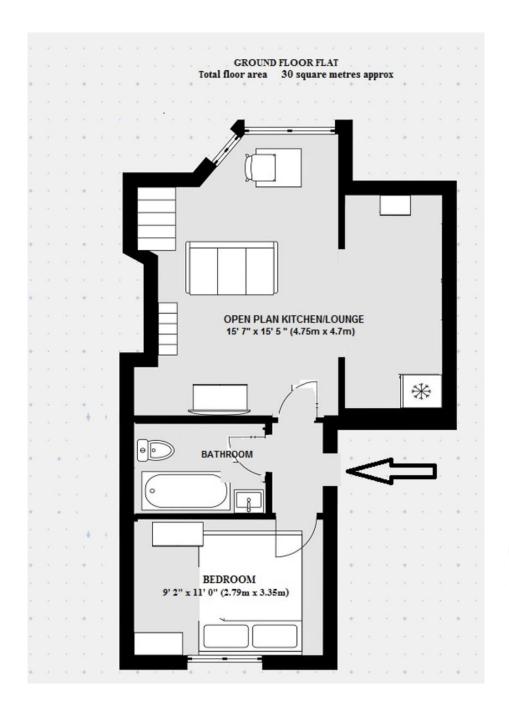

#### RAISED GROUND FLOOR

ENTRANCE HALL

BAY FRONTED OPEN PLAN LOUNGE / DINER 15' 7" x 15' 5 " (4.75m x 4.7m)

MODERN KITCHEN AREA

BATHROOM

DOUBLE BEDROOM 9' 2" x 11' 0" (2.79m x 3.35m)