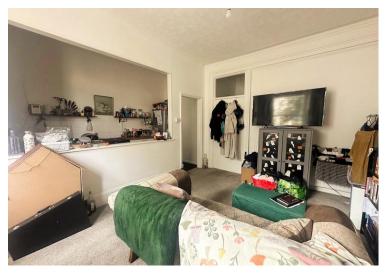

Internally, the living accommodation is well arranged spacious with high ceilings and comprises of a bay fronted lounge / diner with large attractive sash windows filling the room with natural light. You have a separate modern fitted kitchen area making this a very social space and the ideal place for entertaining. You then have the bathroom and a great size double bedroom overlooking the peaceful rear aspect.

#### RAISED GROUND FLOOR

ENTRANCE HALL

BAY FRONTED OPEN PLAN LOUNGE / DINER 15' 7" x 15' 5 " (4.75m x 4.7m)

MODERN KITCHEN AREA

BATHROOM

DOUBLE BEDROOM 9' 2" x 11' 0" (2.79m x 3.35m)