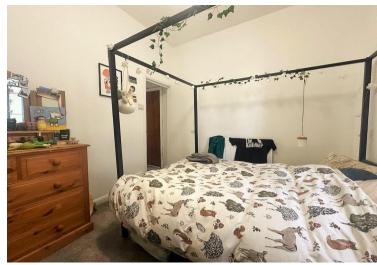

Internally, the living accommodation is well arranged spacious with high ceilings and comprises of a bay fronted lounge / diner with large attractive sash windows filling the room with natural light. You have a separate modern fitted kitchen area making this a very social space and the ideal place for entertaining. You then have the bathroom and a great size double bedroom overlooking the peaceful rear aspect.

#### RAISED GROUND FLOOR

ENTRANCE HALL

BAY FRONTED OPEN PLAN LOUNGE / DINER 15' 7" x 15' 5 " (4.75m x 4.7m)

MODERN KITCHEN AREA

BATHROOM

DOUBLE BEDROOM 9' 2" x 11' 0" (2.79m x 3.35m)