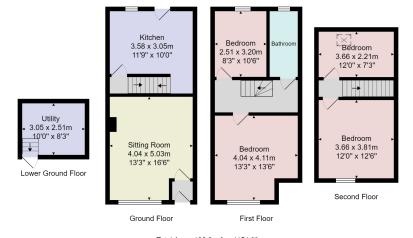

## GROUND FLOOR ENTRANCE HALL

#### **SITTING ROOM**

A porch leads to a spacious reception room with woodburning stove and wood panelled wall.

#### **KITCHEN**

With a range of stylish fitted units with point for range cooker, integrated fridge and dishwasher. Under stairs cupboard. Door leads to the garden.

## FIRST FLOOR BEDROOMS

There are two good-sized bedrooms on the first floor. The main bedroom is a large double with a bay window.

#### **BATHROOM**

A white suite comprising WC, washbasin, and bath with shower above. Heated towel rail.

#### SECOND FLOOR

There are two further good-sized bedrooms on the top floor.

# LOWER GROUND FLOOR UTILITY ROOM

Accessed from the garden, there is useful storage space with space and plumbing for washing machine and tumble dryer with fitted units.

Council Tax Band - C

Total Area: 106.9 m² ... 1151 ft²

All measurements are approximate and for display purposes only.

No liability is accepted by either the agency or Box Property Solutions Ltd as to the exact measurements of the rooms.

Box Property Solutions Ltd retains the copyright on this plan and allows agents to use it with agreed permission.