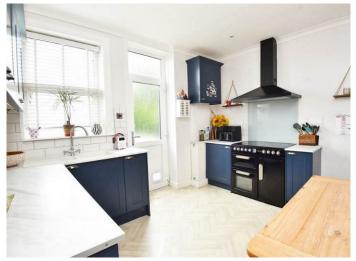

#### **KITCHEN**

With a range of stylish fitted units with point for range cooker, integrated fridge and dishwasher. Under stairs cupboard. Door leads to the garden.