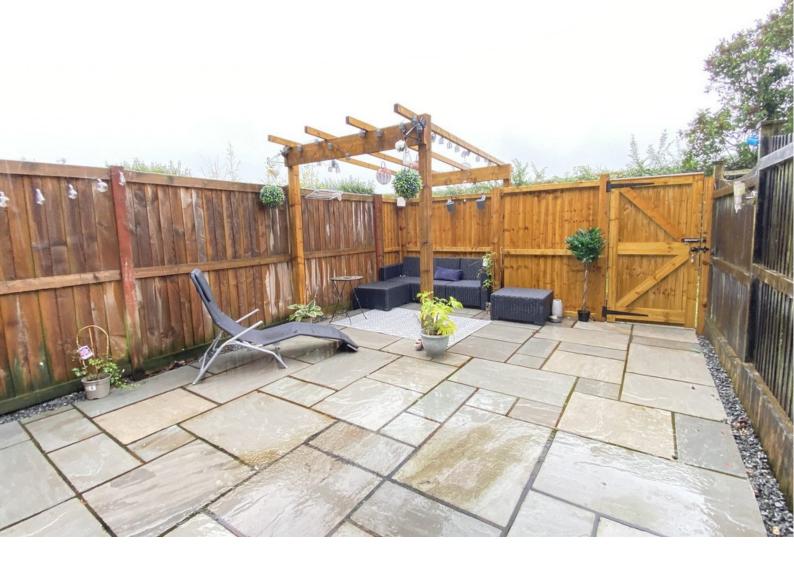

#### **OUTSIDE**

There is an attractive enclosed paved courtyard garden to the rear providing entertaining space. Further garden to front with artificial grass and decked sitting area.

Tenure - Freehold