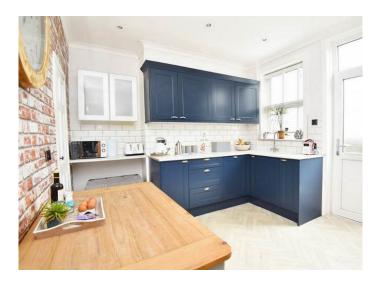

#### **KITCHEN**

With a range of stylish fitted units with point for range cooker, integrated fridge and dishwasher. Under stairs cupboard. Door leads to the garden.