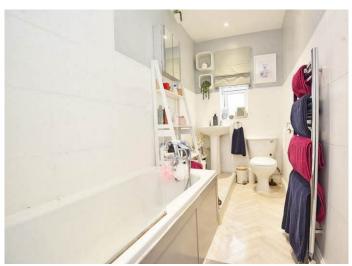

#### **BATHROOM**

A white suite comprising WC, washbasin, and bath with shower above. Heated towel rail.