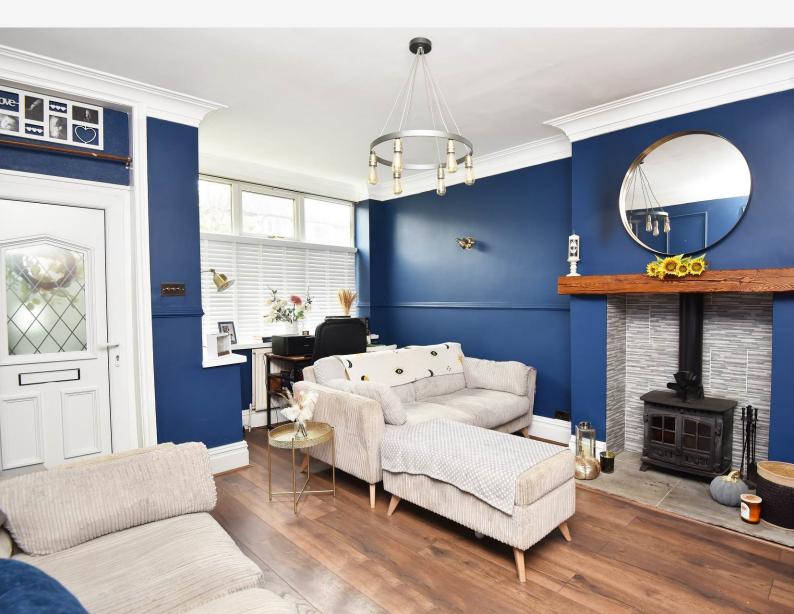

#### **SITTING ROOM**

A porch leads to a spacious reception room with woodburning stove and wood panelled wall.