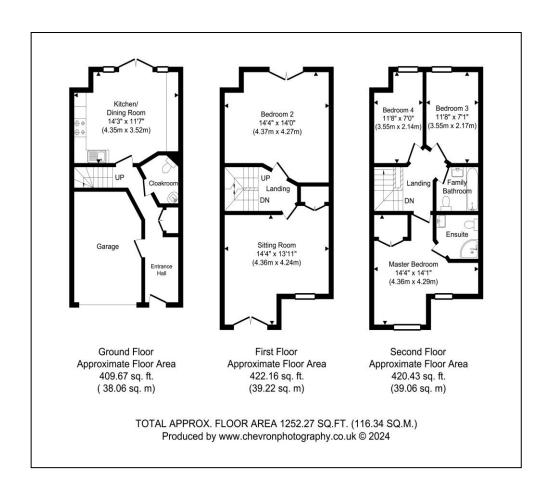

## A spacious four-bedroom town house.

**ENTRANCE HALL:** An inviting space with room for shoes and coats with double doored cupboard providing useful storage and door leading to:-

**KITCHEN/DINING ROOM:** The kitchen is fitted with a wide range of matching shaker style units with a thick stone effect worktop and attractive tile splashback. Integrated appliances include a one-and-a-half sink with mixer tap and drainer unit, gas hob with extractor above, double oven below, dishwasher, fridge/freezer with space for washing machine. This room is finished with a slate effect ceramic tile floor with French doors providing access to the rear terrace with views over the garden beyond.

**CLOAKROOM:** A two-piece suite consisting of a close coupled WC and corner wash hand basin with mixer tap, attractive tile splashback and useful shelving.

### First Floor

LANDING: Doors leading to:-

**SITTING ROOM:** A particularly light and spacious room with two windows to the front and Juliet balcony with double doored cupboard providing useful storage.

**BEDROOM 2:** A spacious second bedroom with glass French doors and Juliet balcony overlooking the rear garden.

## **Second Floor**

**LANDING:** Doors leading to:-

**MASTER BEDROOM:** A generous master suite with two windows to the front and **dressing area** with further built-in double wardrobe and door leading to:-

**EN-SUITE:** Close coupled WC, wash hand basin with mixer tap, large corner shower cubicle with overhead shower and attractive tile surround.

**BEDROOM 3:** A well-proportioned room with views over the rear garden.

**BEDROOM 4:** A generous fourth bedroom neighbouring bedroom 3. These rooms could be knocked into one with the removal of a stud partition wall and relevant building regs to create a large double bedroom.

**FAMILY BATHROOM:** Close coupled WC, large panel bath with mixer tap, overhead shower and shower screen, large wash hand basin with mixer tap and attractive tile surround.