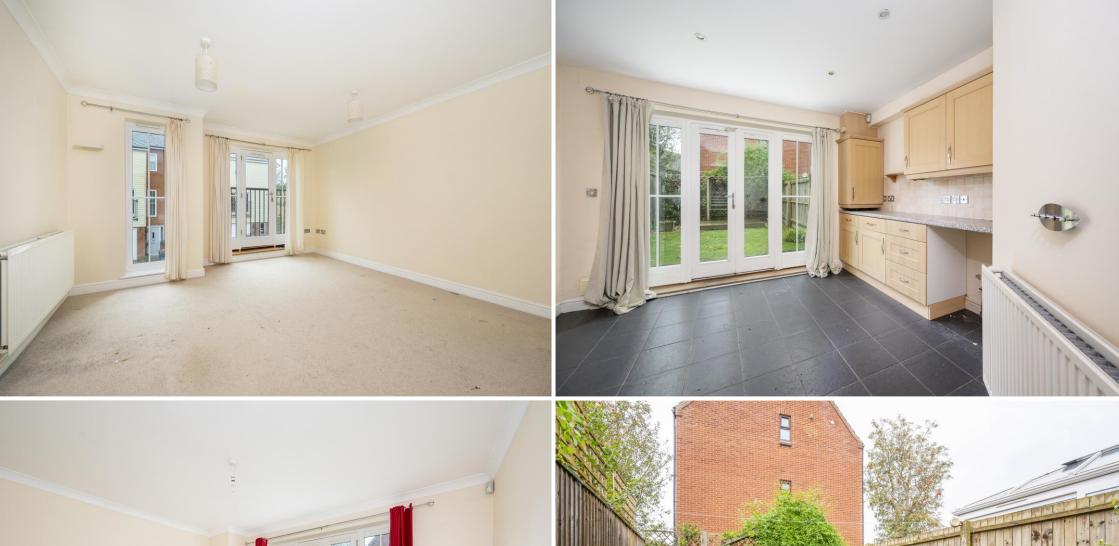

## A spacious four-bedroom town house.

**ENTRANCE HALL:** An inviting space with room for shoes and coats with double doored cupboard providing useful storage and door leading to:-

**KITCHEN/DINING ROOM:** The kitchen is fitted with a wide range of matching shaker style units with a thick stone effect worktop and attractive tile splashback. Integrated appliances include a one-and-a-half sink with mixer tap and drainer unit, gas hob with extractor above, double oven below, dishwasher, fridge/freezer with space for washing machine. This room is finished with a slate effect ceramic tile floor with French doors providing access to the rear terrace with views over the garden beyond.

### First Floor

LANDING: Doors leading to:-

**SITTING ROOM:** A particularly light and spacious room with two windows to the front and Juliet balcony with double doored cupboard providing useful storage.

## 10 PRIORY GARDENS, SUDBURY, SUFFOLK, CO10 2AF

To the immediate rear of the property, accessed via French doors via the kitchen/dining room, you will find a terrace seating area with the rest of the garden being landscaped for low maintenance with a wide expanse of artificial lawn with a further decked terrace seating area to the back being a great space for entertaining.