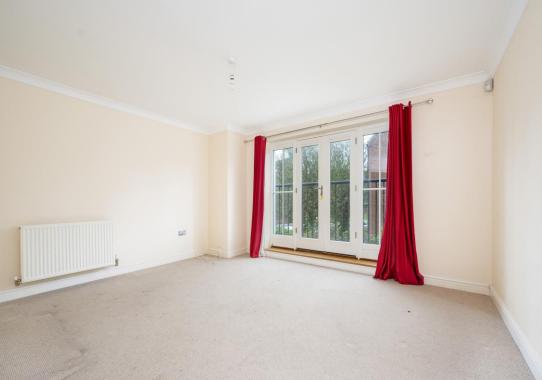

### First Floor

LANDING: Doors leading to:-

**SITTING ROOM:** A particularly light and spacious room with two windows to the front and Juliet balcony with double doored cupboard providing useful storage.

## **Second Floor**

**LANDING:** Doors leading to:-

**MASTER BEDROOM:** A generous master suite with two windows to the front and **dressing area** with further built-in double wardrobe and door leading to:-