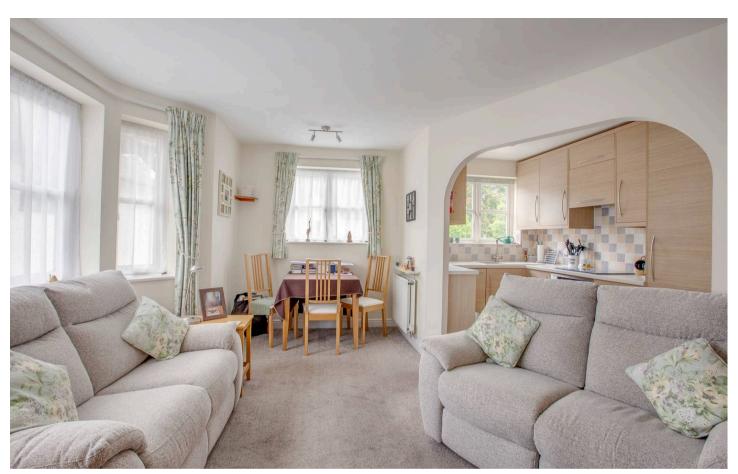

### Sitting room

Two radiators, dimmer switch, bay window to front, window to side, archway to kitchen