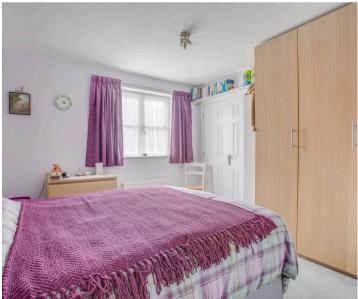

#### Bedroom 1

Radiator, range of fitted wardrobes, walk in storage cupboard, window to front

#### Bedroom 2

Radiator, fitted double wardrobe, window to front