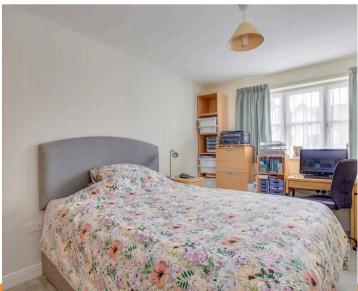

#### Bedroom 1

Radiator, range of fitted wardrobes, walk in storage cupboard, window to front

#### Bedroom 2

Radiator, fitted double wardrobe, window to front