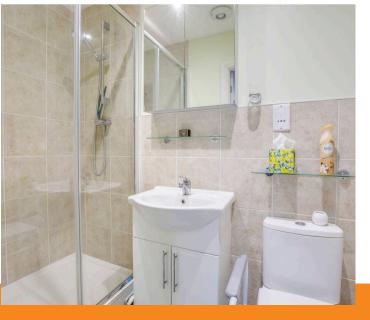

#### En suite shower room

Double shower cubicle housing Mira shower, low level W.C., wash hand basin with mixer tap and cupboards under, radiator, part tiled walls, shaver point, down lighters

#### **Bathroom**

White suite comprising panelled bath with mixer tap and Mira shower over, low level W.C., wash hand basin with mixer tap and cupboards under, part tiled walls, shaver point, down lighters, radiator, space and plumbing for washing machin