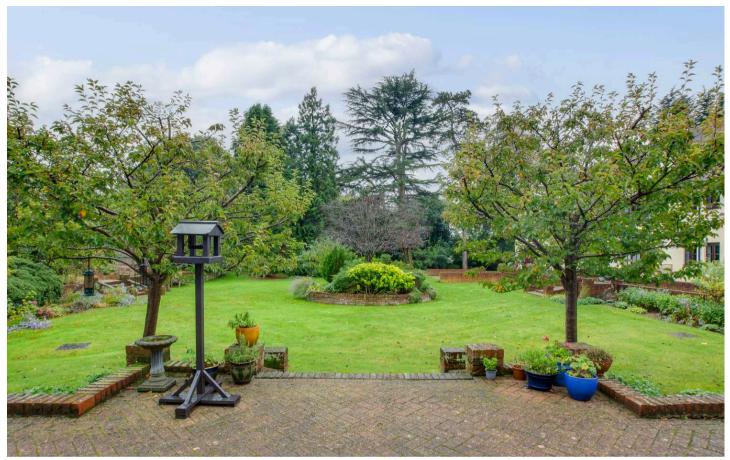

£335,000

**Robertsons** 

# 14 Stretton Close

Penn, High Wycombe

A first floor apartment in this highly sought after gated development, built in 2006 in the ever popular village of Penn. Entrance hall, Sitting room, Refitted Kitchen, Bedroom 1 with refitted ensuite shower room, Second bedroom, Refitted Bathroom, Gas central heating, Double glazing, Allocated parking, Communal gardens. NO CHAIN.

Council Tax band: D

Tenure: Leasehold













#### **Entrance hall**

Security entry phone, cupboard with fuses and electric meter, walk in storage cupboard with wall mounted Vaillant gas fired central heating boiler, radiator

### Sitting room

Two radiators, dimmer switch, bay window to front, window to side, archway to kitchen

#### Kitchen

Fitted with a range of eye and base level units incorporating sink unit with mixer tap and drainer, built in AEG oven, fitted four ring AEG hob with extractor over, built in fridge freezer, built in Zanussi slimline dishwasher, built in Whirlpool microwave, part tiled walls, down lighters, tiled flooring, window to side

#### Bedroom 1

Radiator, range of fitted wardrobes, walk in storage cupboard, window to front

#### En suite shower room

Double shower cubicle housing Mira shower, low