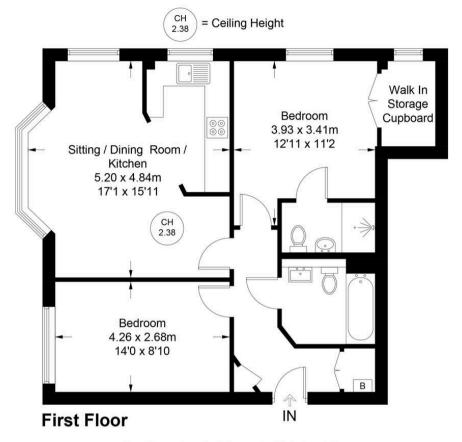

## Approximate Gross Internal Area 65.9 sq m / 709 sq ft

Floor Plan produced for Robertsons by Media Arcade ©.

Illustration for identification purposes only. Window and door openings are approximate. Whilst every attempt is made to assure accuracy in the preparation of this plan, please check all dimensions, shapes and compass bearings before making any decisions reliant upon them.