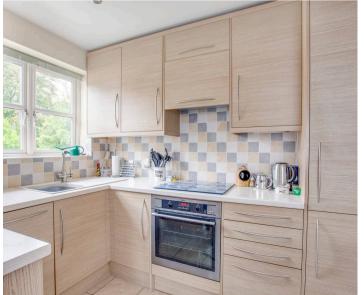

#### Kitchen

Fitted with a range of eye and base level units incorporating sink unit with mixer tap and drainer, built in AEG oven, fitted four ring AEG hob with extractor over, built in fridge freezer, built in Zanussi slimline dishwasher, built in Whirlpool microwave, part tiled walls, down lighters, tiled flooring, window to side