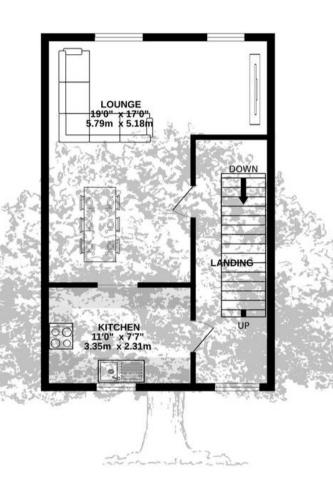

#### Living

On the first floor is the modern kitchen with range of high and low kitchen units and fully integrated appliances. Also a separate L shaped large lounge / diner.

#### TOTAL FLOOR AREA: 1305 sq.ft. (121.3 sq.m.) approx.

Whilst every attempt has been made to ensure the accuracy of the floorplan contained here, measurements of doors, windows, rooms and any other items are approximate and no responsibility is taken for any error, omission or mis-statement. This plan is for illustrative purposes only and should be used as such by any prospective purchaser. The services, systems and appliances shown have not been tested and no guarantee as to their operability or efficiency can be given.