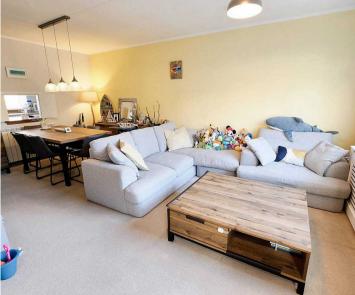

#### Living

On the first floor is the modern kitchen with range of high and low kitchen units and fully integrated appliances. Also a separate L shaped large lounge / diner.