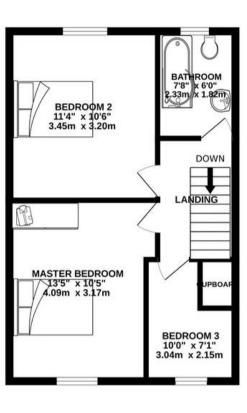

#### Sleeping

The second floor has three bedrooms and the main bathroom, the ground floor at the rear of the house has the forth bedroom and a shower room.

#### TOTAL FLOOR AREA: 1305 sq.ft. (121.3 sq.m.) approx.

Whilst every attempt has been made to ensure the accuracy of the floorplan contained here, measurements of doors, windows, rooms and any other items are approximate and no responsibility is taken for any error, omission or mis-statement. This plan is for illustrative purposes only and should be used as such by any prospective purchaser. The services, systems and appliances shown have not been tested and no guarantee as to their operability or efficiency can be given.