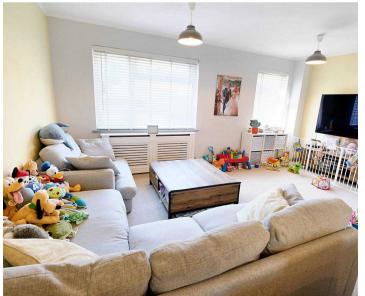

#### Living

On the first floor is the modern kitchen with range of high and low kitchen units and fully integrated appliances. Also a separate L shaped large lounge / diner.