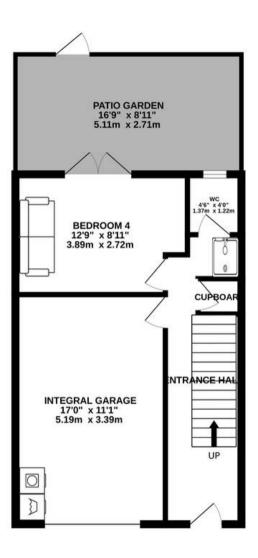

#### Sleeping

The second floor has three bedrooms and the main bathroom, the ground floor at the rear of the house has the forth bedroom and a shower room.

#### TOTAL FLOOR AREA: 1305 sq.ft. (121.3 sq.m.) approx.

Whilst every attempt has been made to ensure the accuracy of the floorplan contained here, measurements of doors, windows, rooms and any other items are approximate and no responsibility is taken for any error, omission or mis-statement. This plan is for illustrative purposes only and should be used as such by any prospective purchaser. The services, systems and appliances shown have not been tested and no guarantee as to their operability or efficiency can be given.