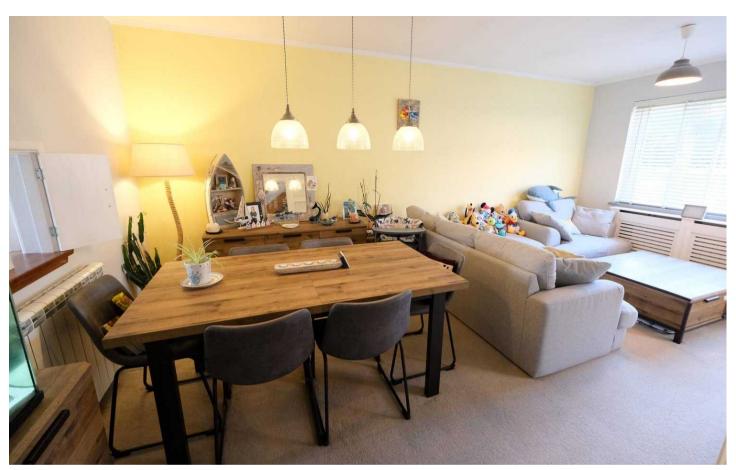

#### Living

On the first floor is the modern kitchen with range of high and low kitchen units and fully integrated appliances. Also a separate L shaped large lounge / diner.