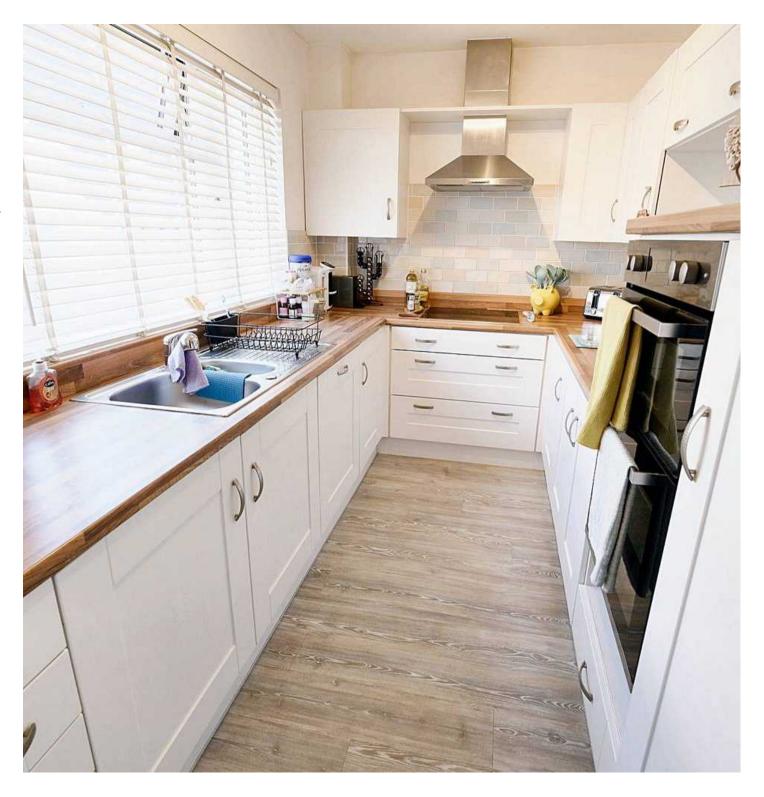

#### Living

On the first floor is the modern kitchen with range of high and low kitchen units and fully integrated appliances. Also a separate L shaped large lounge / diner.