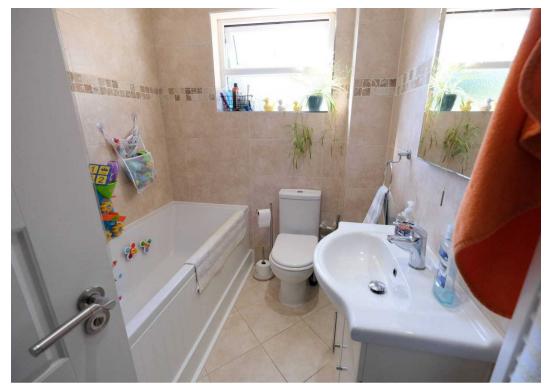

#### Sleeping

The second floor has three bedrooms and the main bathroom, the ground floor at the rear of the house has the forth bedroom and a shower room.