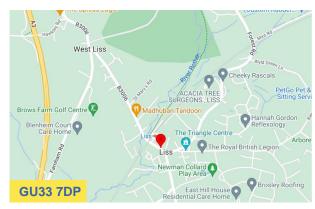

#### Location

The property is situated on the south side of Station Road in the centre of Liss, a short walk from the mainline railway station. Liss is a popular and soughtafter location where there is a range of retailers and restaurants.

There is easy access to the A3, which connects to the M25 and M27 with the national motorway network beyond. The mainline train station provides a fast and regular service to Portsmouth and London Waterloo.