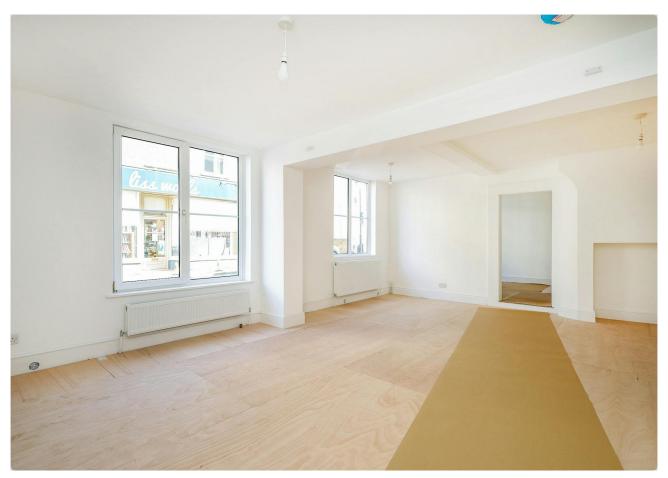

#### Description

The property comprises a two storey character building which is currently being refurbished.

The ground floor will provide a self contained retail / office space to the front ready for a tenant's fit out.

#### Accommodation

The accommodation comprises the following areas:

| Total         | 585.77 | 54.42 |              |
|---------------|--------|-------|--------------|
| Ground - Unit | 585.77 | 54.42 | Available    |
| Name          | sq ft  | sq m  | Availability |