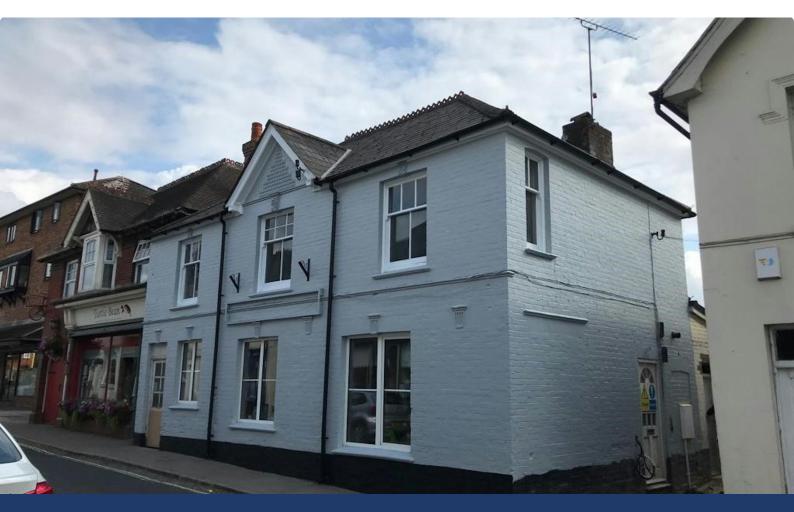

# 45 Station Road, Liss, GU33 7DP

**Ground Floor Commercial Unit** 

#### Description

The property comprises a two storey character building which is currently being refurbished.

The ground floor will provide a self contained retail / office space to the front ready for a tenant's fit out.

#### Location

The property is situated on the south side of Station Road in the centre of Liss, a short walk from the mainline railway station. Liss is a popular and soughtafter location where there is a range of retailers and restaurants.