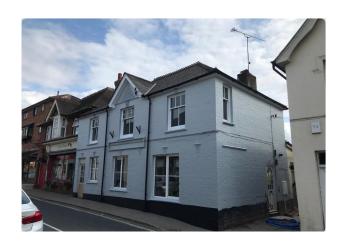

#### Description

The property comprises a two storey character building which is currently being refurbished.

The ground floor will provide a self contained retail / office space to the front ready for a tenant's fit out.

#### Location

The property is situated on the south side of Station Road in the centre of Liss, a short walk from the mainline railway station. Liss is a popular and soughtafter location where there is a range of retailers and restaurants.