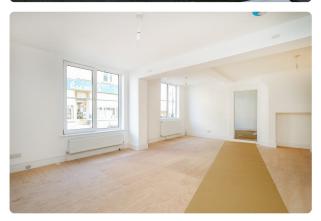

#### Description

The property comprises a two storey character building which is currently being refurbished.

The ground floor will provide a self contained retail / office space to the front ready for a tenant's fit out.

#### Accommodation

The accommodation comprises the following areas:

| Total         | 585.77 | 54.42 |              |
|---------------|--------|-------|--------------|
| Ground - Unit | 585.77 | 54.42 | Available    |
| Name          | sq ft  | sq m  | Availability |