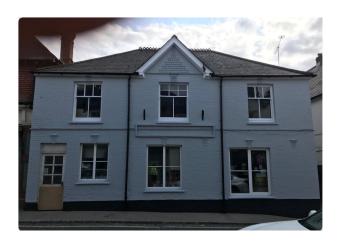

#### Description

The property comprises a two storey character building which is currently being refurbished.

The ground floor will provide a self contained retail / office space to the front ready for a tenant's fit out.

#### Location

The property is situated on the south side of Station Road in the centre of Liss, a short walk from the mainline railway station. Liss is a popular and soughtafter location where there is a range of retailers and restaurants.