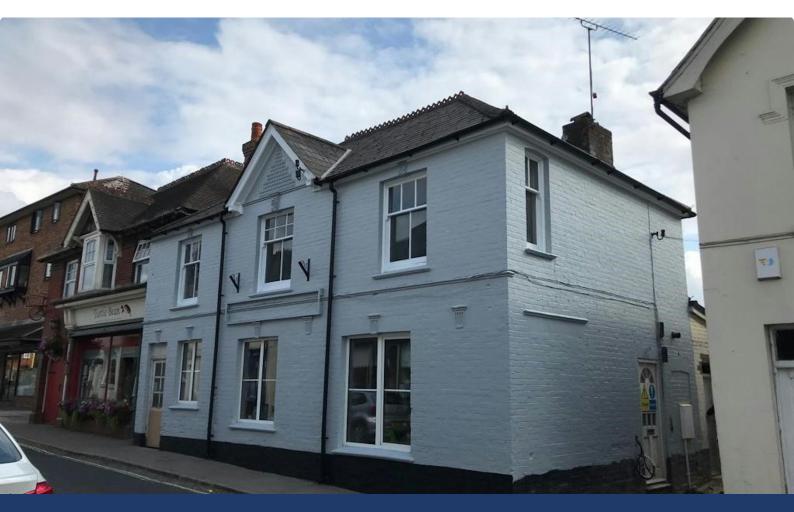

## 45 Station Road, Liss, GU33 7DP

**Ground Floor Commercial Unit** 

### 45 Station Road, Liss, GU33 7DP

#### Description

The property comprises a two storey character building which is currently being refurbished.

The ground floor will provide a self contained retail / office space to the front ready for a tenant's fit out.

#### Location

The property is situated on the south side of Station Road in the centre of Liss, a short walk from the mainline railway station. Liss is a popular and soughtafter location where there is a range of retailers and restaurants.