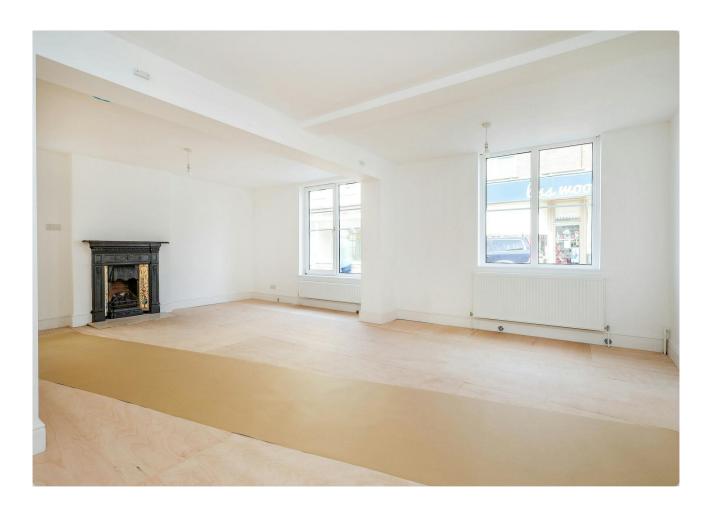

#### Description

The property comprises a two storey character building which is currently being refurbished.

The ground floor will provide a self contained retail / office space to the front ready for a tenant's fit out.

#### Accommodation

The accommodation comprises the following areas:

| Total         | 585.77 | 54.42 |              |
|---------------|--------|-------|--------------|
| Ground - Unit | 585.77 | 54.42 | Available    |
| Name          | sq ft  | sq m  | Availability |