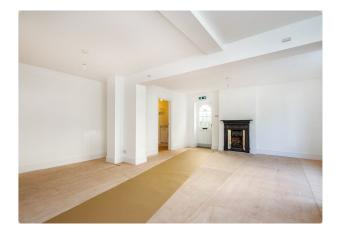

#### Description

The property comprises a two storey character building which is currently being refurbished.

The ground floor will provide a self contained retail / office space to the front ready for a tenant's fit out.

#### Accommodation

The accommodation comprises the following areas:

| Total         | 585.77 | 54.42 |              |
|---------------|--------|-------|--------------|
| Ground - Unit | 585.77 | 54.42 | Available    |
| Name          | sq ft  | sq m  | Availability |