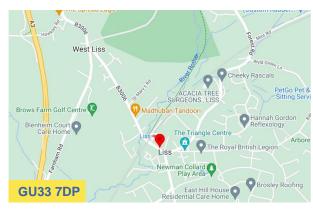

#### Location

The property is situated on the south side of Station Road in the centre of Liss, a short walk from the mainline railway station. Liss is a popular and soughtafter location where there is a range of retailers and restaurants.

There is easy access to the A3, which connects to the M25 and M27 with the national motorway network beyond. The mainline train station provides a fast and regular service to Portsmouth and London Waterloo.