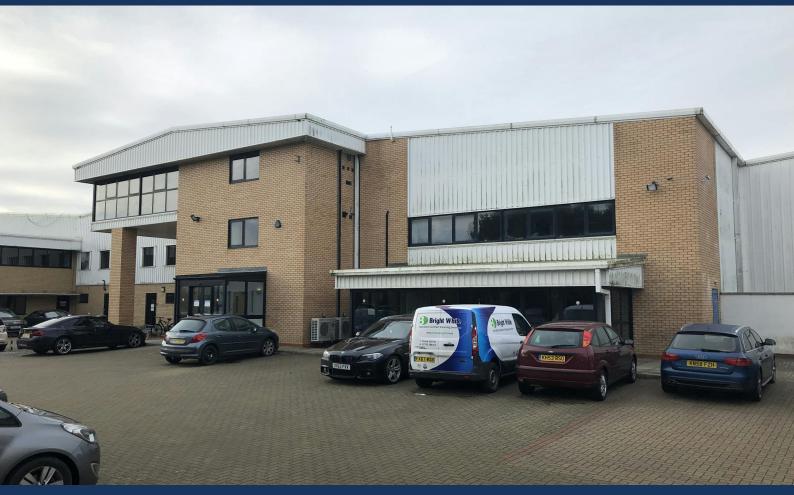

# 6 Lands End Way Oakham, LE15 6RF

First Floor Open Plan Office in Oakham

Rent £14,000 per annum No VAT

1,400 sq ft

(130.06 sq m)

- Self contained high quality offices within a larger office building
- Purpose Built office building
- Open Plan space with shared ground floor access and stairs serving this office only
- Private Kitchen and dedicated Wc's
- 9 parking spaces

#### Description

A modern purpose built 3 storey office with the available office on the First Floor. The offices benefit from substantial light from the front facing windows. The rear connects to a factory unit.