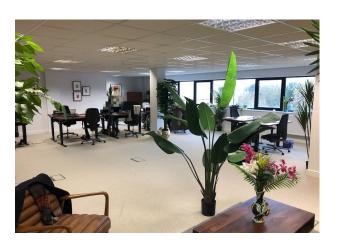

## Accommodation

The offices are situated on the First Floor, with shared ground floor access. They are well appointed, with access flooring, heat exchange system, lift, open plan style. Separate kitchen and WC facilities. Offices: 1,330 Sq. Ft (123.60 m. Sq.) Kitchen: 70 Sq. Ft (6.50 m. Sq.) TOTAL: 1,400 Sq. Ft (130.11 m. Sq.)