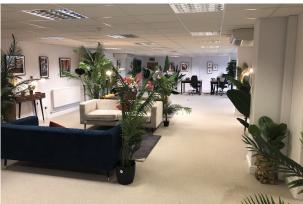

## Accommodation

The offices are situated on the First Floor, with shared ground floor access. They are well appointed, with access flooring, heat exchange system, lift, open plan style. Separate kitchen and WC facilities. Offices: 1,330 Sq. Ft (123.60 m. Sq.) Kitchen: 70 Sq. Ft (6.50 m. Sq.) TOTAL: 1,400 Sq. Ft (130.11 m. Sq.)