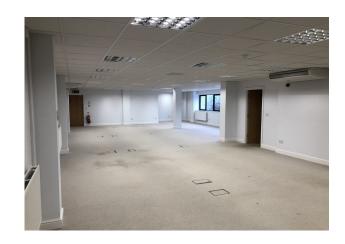

#### Description

A modern purpose built 3 storey office with the available office on the First Floor. The offices benefit from substantial light from the front facing windows. The rear connects to a factory unit.

## Accommodation

The offices are situated on the First Floor, with shared ground floor access. They are well appointed, with access flooring, heat exchange system, lift, open plan style. Separate kitchen and WC facilities. Offices: 1,330 Sq. Ft (123.60 m. Sq.) Kitchen: 70 Sq. Ft (6.50 m. Sq.) TOTAL: 1,400 Sq. Ft (130.11 m. Sq.)