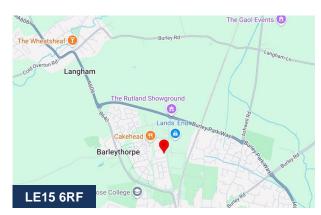

#### Location

Oakham is the county town of Rutland with a population of approximately 11,000. It is within convenient travelling distance of Leicester, Grantham, Nottingham and Peterborough and situated approximately 9 miles due west of the A1 trunk road.

The property is situated close to the town centre, in the main business hub for Oakham just a short walk from the train station and with easy access to the Oakham By-Pass. There is an M&S Food store nearby and McDonalds, Costa Coffe, Aldi and Lidl are all within walking distance.