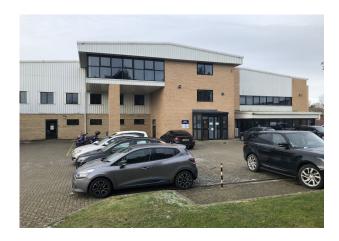

# 6 Lands End Way Oakham, LE15 6RF

First Floor Open Plan Office in Oakham

Rent £14,000 per annum No VAT

1,400 sq ft

(130.06 sq m)

- Self contained high quality offices within a larger office building
- Purpose Built office building
- Open Plan space with shared ground floor access and stairs serving this office only
- Private Kitchen and dedicated Wc's
- 9 parking spaces

#### Description

A modern purpose built 3 storey office with the available office on the First Floor. The offices benefit from substantial light from the front facing windows. The rear connects to a factory unit.