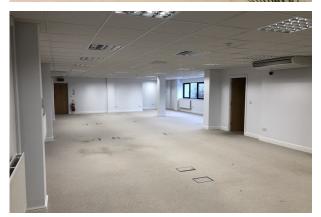

## Accommodation

The offices are situated on the First Floor, with shared ground floor access. They are well appointed, with access flooring, heat exchange system, lift, open plan style. Separate kitchen and WC facilities. Offices: 1,330 Sq. Ft (123.60 m. Sq.) Kitchen: 70 Sq. Ft (6.50 m. Sq.) TOTAL: 1,400 Sq. Ft (130.11 m. Sq.)