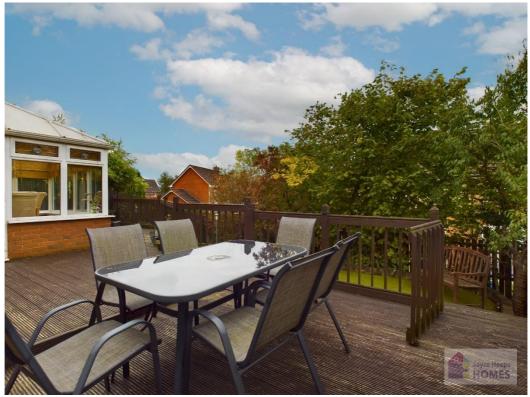

### **East Kilbride's Local Estate Agent**

E.K. Business Park 14 Stroud Road East Kilbride G75 0YA

The front garden has a driveway with loose chips and mature plants. The rear garden is laid with artificial lawn, has raised timber decked area with balustrade and is surrounded by timber fence and mature hedging.