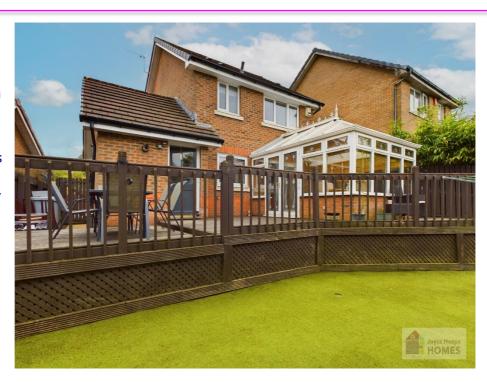

### **East Kilbride's Local Estate Agent**

E.K. Business Park 14 Stroud Road East Kilbride G75 0YA

The front garden has a driveway with loose chips and mature plants. The rear garden is laid with artificial lawn, has raised timber decked area with balustrade and is surrounded by timber fence and mature hedging.