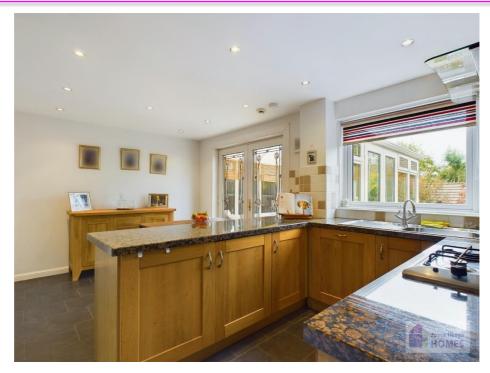

## **East Kilbride's Local Estate Agent**

E.K. Business Park 14 Stroud Road East Kilbride G75 0YA

It comprises on the ground level of the hallway, lounge with bay window, very well-equipped breakfasting kitchen, utility room, office/study, conservatory, and Cloaks WC.

## **East Kilbride's Local Estate Agent**

E.K. Business Park 14 Stroud Road East Kilbride G75 0YA

The dining kitchen has beech effect cabinets, contrasting worksurfaces and included integrated appliances.