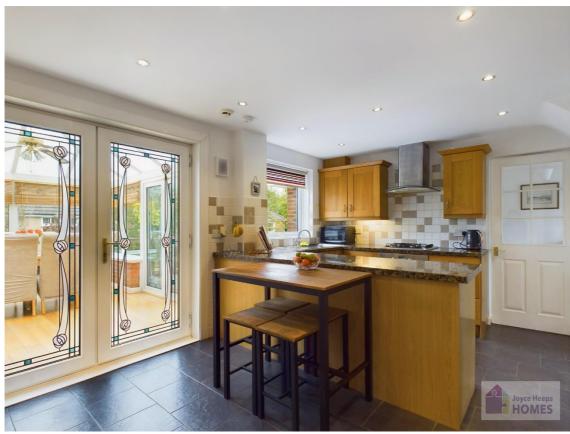

## **East Kilbride's Local Estate Agent**

E.K. Business Park 14 Stroud Road East Kilbride G75 0YA

It comprises on the ground level of the hallway, lounge with bay window, very well-equipped breakfasting kitchen, utility room, office/study, conservatory, and Cloaks WC.

## **East Kilbride's Local Estate Agent**

E.K. Business Park 14 Stroud Road East Kilbride G75 0YA

The dining kitchen has beech effect cabinets, contrasting worksurfaces and included integrated appliances.