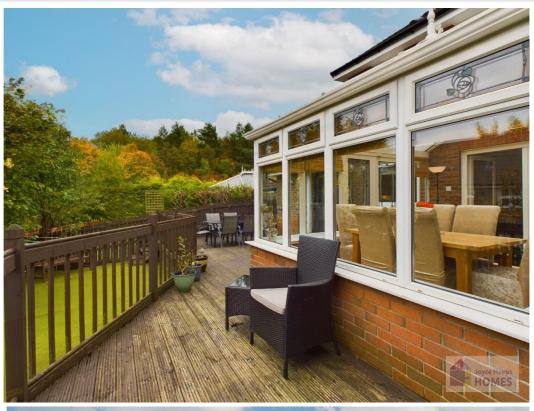

#### **Features**

Very well-equipped breakfasting kitchen

Conservatory

Downstairs Office/Study

Cloaks WC

Driveway

Gas central heating

**UPVC** double-glazing

## **East Kilbride's Local Estate Agent**

E.K. Business Park 14 Stroud Road East Kilbride G75 0YA

It comprises on the ground level of the hallway, lounge with bay window, very well-equipped breakfasting kitchen, utility room, office/study, conservatory, and Cloaks WC.