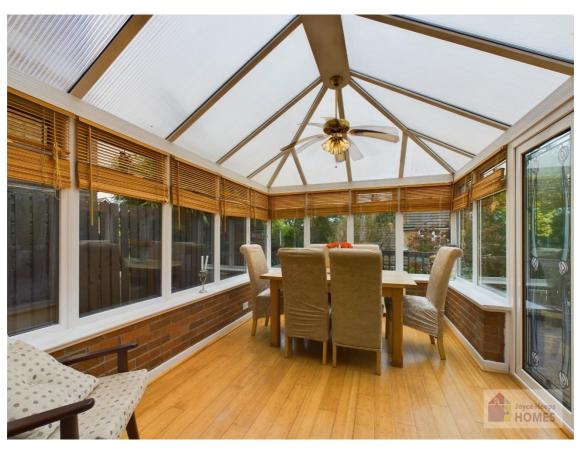

#### **Features**

Very well-equipped breakfasting kitchen

Conservatory

Downstairs Office/Study

Cloaks WC

Driveway

Gas central heating

**UPVC** double-glazing

## **East Kilbride's Local Estate Agent**

E.K. Business Park 14 Stroud Road East Kilbride G75 0YA

It comprises on the ground level of the hallway, lounge with bay window, very well-equipped breakfasting kitchen, utility room, office/study, conservatory, and Cloaks WC.