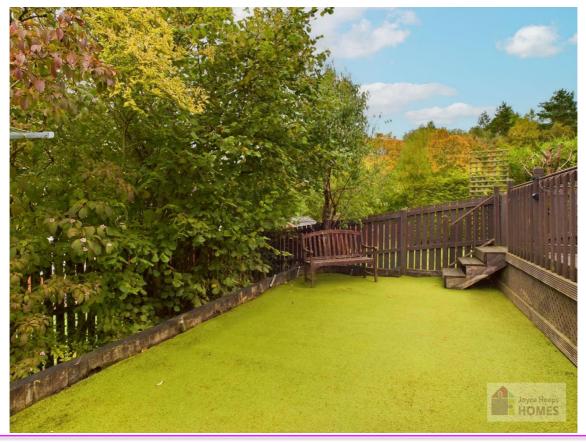

### **East Kilbride's Local Estate Agent**

E.K. Business Park 14 Stroud Road East Kilbride G75 0YA

The front garden has a driveway with loose chips and mature plants. The rear garden is laid with artificial lawn, has raised timber decked area with balustrade and is surrounded by timber fence and mature hedging.