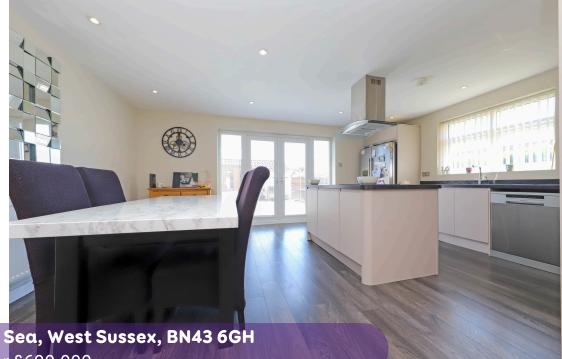

One of the standout features of this property is the large open plan living kitchen dining area that leads out to the rear garden. Perfect for entertaining guests or spending quality time with your family, this spacious room provides ample space for both relaxing and culinary adventures. The kitchen is equipped with modern appliances, making meal preparation a breeze. The dining area seamlessly flows into the living space, creating a versatile and inviting area for all to enjoy.