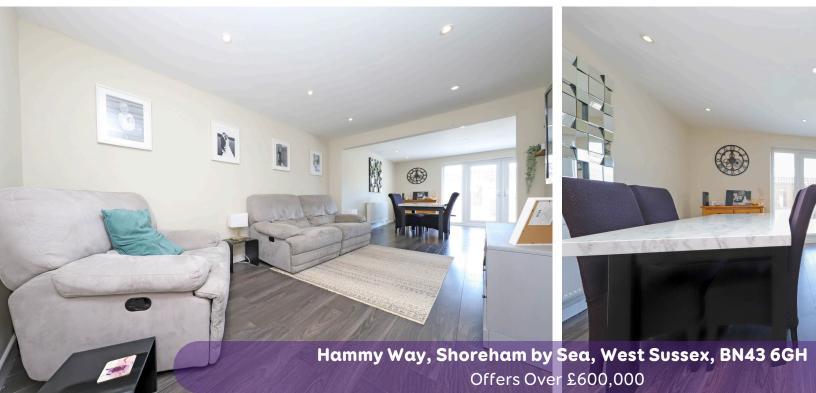

One of the standout features of this property is the large open plan living kitchen dining area that leads out to the rear garden. Perfect for entertaining guests or spending quality time with your family, this spacious room provides ample space for both relaxing and culinary adventures. The kitchen is equipped with modern appliances, making meal preparation a breeze. The dining area seamlessly flows into the living space, creating a versatile and inviting area for all to enjoy.