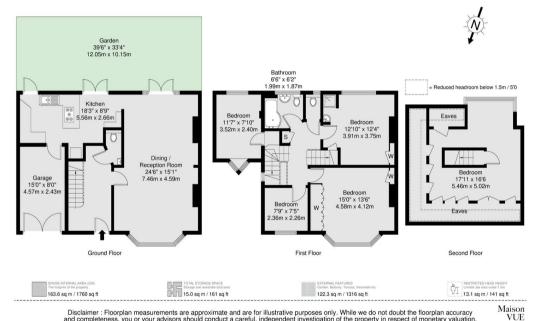

Hilltop Way, Stanmore, HA7

163.6 sq m / 1760 sq ft

Disclaimer: Floorplan measurements are approximate and are for illustrative purposes only. While we do not doubt the floorplan accuracy and completeness, you or your advisors should conduct a careful, independent investigation of the property in respect of monetary valuation.