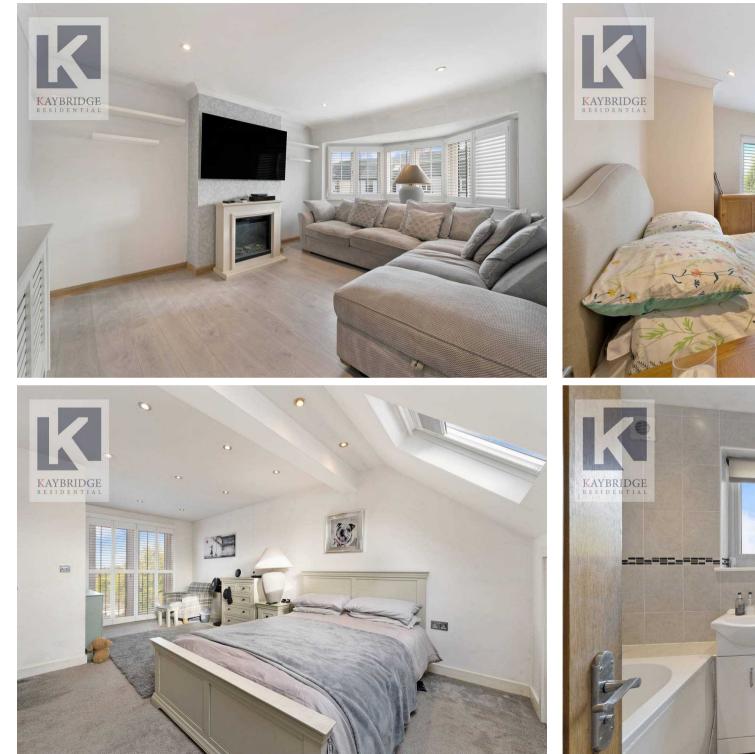

#### Sutton

The ground floor flows effortlessly, offering two spacious reception rooms. The front reception room is bright and welcoming, with a bay window and a charming fireplace, creating the perfect setting for cozy evenings. The extended kitchen/dining area at the rear provides ample space for entertaining and family living.

Upstairs, you will find three well-appointed bedrooms, including two generous double bedrooms and a single, along with a family bathroom. The loft has been expertly converted into a luxurious master bedroom, complete with a Juliet balcony overlooking the garden and a private en-suite bathroom.