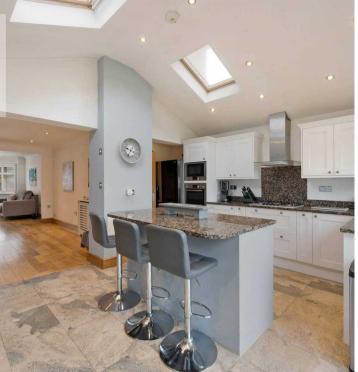

The current owners have thoughtfully refurbished and extended the property, creating a beautifully designed kitchen/dining area at the rear. This space features bi-folding doors that open onto a private and secluded garden, perfect for family gatherings or quiet relaxation. The modern kitchen is complemented by a utility room with access to a ground floor WC, adding extra convenience.

#### Sutton

The ground floor flows effortlessly, offering two spacious reception rooms. The front reception room is bright and welcoming, with a bay window and a charming fireplace, creating the perfect setting for cozy evenings. The extended kitchen/dining area at the rear provides ample space for entertaining and family living.