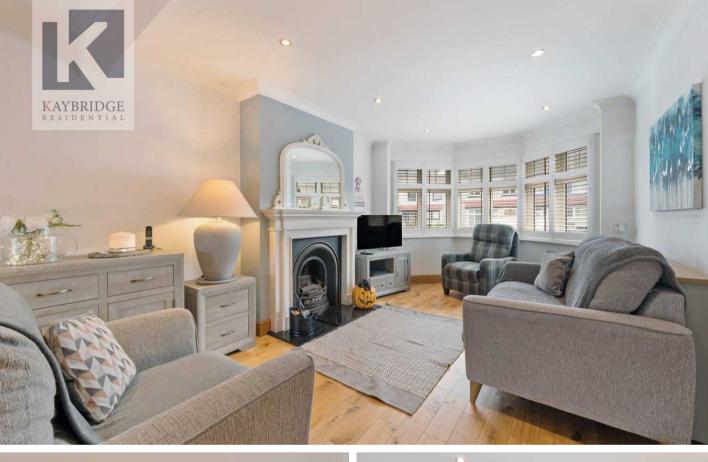

#### Sutton

The ground floor flows effortlessly, offering two spacious reception rooms. The front reception room is bright and welcoming, with a bay window and a charming fireplace, creating the perfect setting for cozy evenings. The extended kitchen/dining area at the rear provides ample space for entertaining and family living.