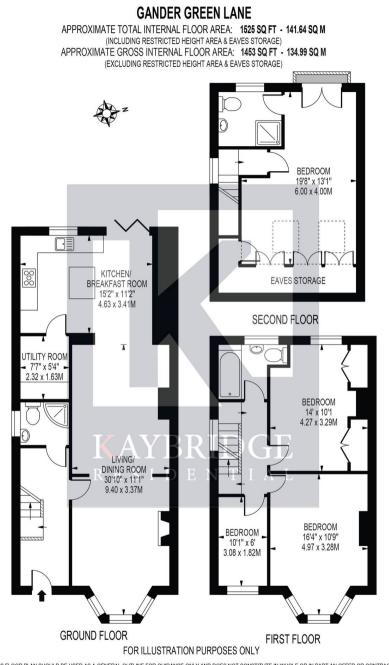

Upstairs, you will find three well-appointed bedrooms, including two generous double bedrooms and a single, along with a family bathroom. The loft has been expertly converted into a luxurious master bedroom, complete with a Juliet balcony overlooking the garden and a private en-suite bathroom.

This property is perfect for a growing family seeking their forever home in a peaceful, residential area surrounded by leafy parks and outstanding schools.

Council Tax band: D

Tenure: Freehold

THIS FLOOR PLAN SHOULD BE USED AS A GENERAL OUTLINE FOR GUIDANCE ONLY AND DOES NOT CONSTITUTE IN WHOLE OR IN PART AN OFFER OR CONTRACT. ANY INTENDING PURCHASER OR LESSEE SHOULD SATERY THEMSELVES BY INSPECTIONS, SEARCHES, ENQUIRISES AND FULL SURVEY AS TO THE CORRECTINESS OF EACH STATEMENT. ANY AREAS, MESSUREMENTS OR DISTANCES QUOTED ARE APPROXIMATE AND SHOULD NOT BE USED TO VALUE A PROPERTY OR BE THE BASIS OF ANY SALE OR LET.