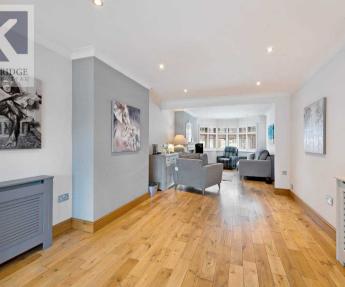

The current owners have thoughtfully refurbished and extended the property, creating a beautifully designed kitchen/dining area at the rear. This space features bi-folding doors that open onto a private and secluded garden, perfect for family gatherings or quiet relaxation. The modern kitchen is complemented by a utility room with access to a ground floor WC, adding extra convenience.

#### Sutton

The ground floor flows effortlessly, offering two spacious reception rooms. The front reception room is bright and welcoming, with a bay window and a charming fireplace, creating the perfect setting for cozy evenings. The extended kitchen/dining area at the rear provides ample space for entertaining and family living.