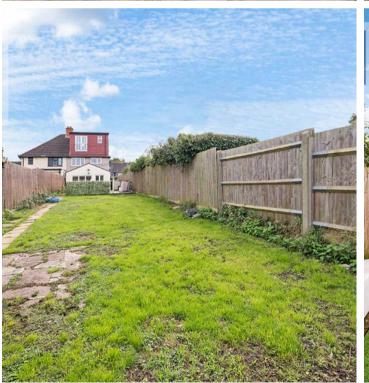

The current owners have thoughtfully refurbished and extended the property, creating a beautifully designed kitchen/dining area at the rear. This space features bi-folding doors that open onto a private and secluded garden, perfect for family gatherings or quiet relaxation. The modern kitchen is complemented by a utility room with access to a ground floor WC, adding extra convenience.