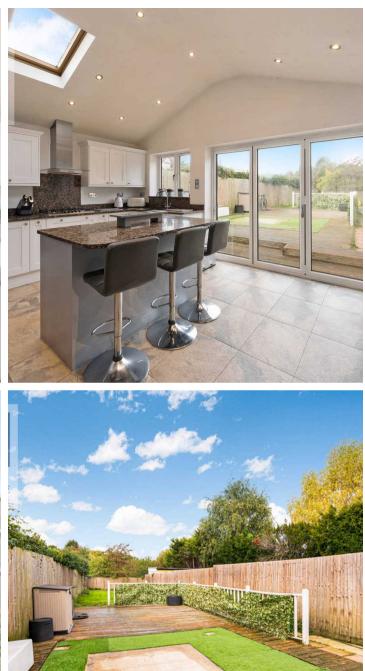

The current owners have thoughtfully refurbished and extended the property, creating a beautifully designed kitchen/dining area at the rear. This space features bi-folding doors that open onto a private and secluded garden, perfect for family gatherings or quiet relaxation. The modern kitchen is complemented by a utility room with access to a ground floor WC, adding extra convenience.

#### Sutton

The ground floor flows effortlessly, offering two spacious reception rooms. The front reception room is bright and welcoming, with a bay window and a charming fireplace, creating the perfect setting for cozy evenings. The extended kitchen/dining area at the rear provides ample space for entertaining and family living.