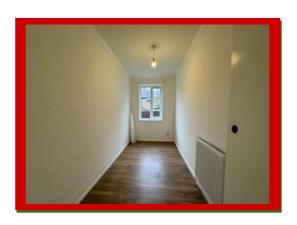

#### 2 Bedroom Apartment Birchwood Close, Morden, SM4

The accommodation comprises of main entrance hall with slim line wall mounted shoe rack, telephone entry, spacious reception room, separate modern fully fitted kitchen with gas cooker, electric oven, washing machine and a fridge/freezer with water dispenser. The master double bedroom has a built-in mirror sliding door wardrobe, the second bedroom is a generous size single with a storage space and a modern bathroom with push button WC, hand wash basin and a bathtub with above power shower. This property is newly decorated with new double-glazed windows, gas central heating and wood flooring throughout.