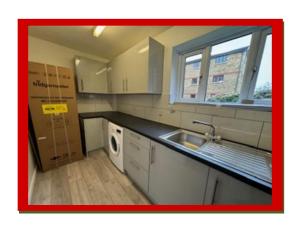

#### 2 Bedroom Apartment Birchwood Close, Morden, SM4

The accommodation comprises of main entrance hall with slim line wall mounted shoe rack, telephone entry, spacious reception room, separate modern fully fitted kitchen with gas cooker, electric oven, washing machine and a fridge/freezer with water dispenser. The master double bedroom has a built-in mirror sliding door wardrobe, the second bedroom is a generous size single with a storage space and a modern bathroom with push button WC, hand wash basin and a bathtub with above power shower. This property is newly decorated with new double-glazed windows, gas central heating and wood flooring throughout.