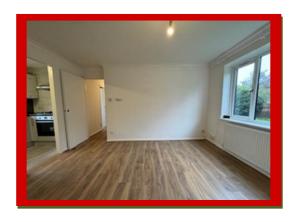

#### 2 Bedroom Apartment Birchwood Close, Morden, SM4

The accommodation comprises of main entrance hall with slim line wall mounted shoe rack, telephone entry, spacious reception room, separate modern fully fitted kitchen with gas cooker, electric oven, washing machine and a fridge/freezer with water dispenser. The master double bedroom has a built-in mirror sliding door wardrobe, the second bedroom is a generous size single with a storage space and a modern bathroom with push button WC, hand wash basin and a bathtub with above power shower. This property is newly decorated with new double-glazed windows, gas central heating and wood flooring throughout.