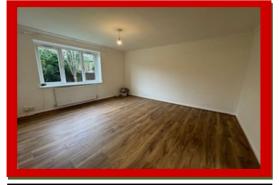

#### 2 Bedroom Apartment Birchwood Close, Morden, SM4

The accommodation comprises of main entrance hall with slim line wall mounted shoe rack, telephone entry, spacious reception room, separate modern fully fitted kitchen with gas cooker, electric oven, washing machine and a fridge/freezer with water dispenser. The master double bedroom has a built-in mirror sliding door wardrobe, the second bedroom is a generous size single with a storage space and a modern bathroom with push button WC, hand wash basin and a bathtub with above power shower. This property is newly decorated with new double-glazed windows, gas central heating and wood flooring throughout.