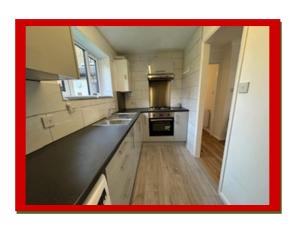

#### 2 Bedroom Apartment Birchwood Close, Morden, SM4

The accommodation comprises of main entrance hall with slim line wall mounted shoe rack, telephone entry, spacious reception room, separate modern fully fitted kitchen with gas cooker, electric oven, washing machine and a fridge/freezer with water dispenser. The master double bedroom has a built-in mirror sliding door wardrobe, the second bedroom is a generous size single with a storage space and a modern bathroom with push button WC, hand wash basin and a bathtub with above power shower. This property is newly decorated with new double-glazed windows, gas central heating and wood flooring throughout.