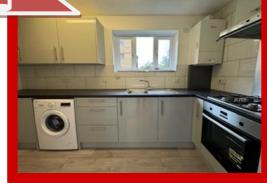

#### 2 Bedroom Apartment Birchwood Close, Morden, SM4

The accommodation comprises of main entrance hall with slim line wall mounted shoe rack, telephone entry, spacious reception room, separate modern fully fitted kitchen with gas cooker, electric oven, washing machine and a fridge/freezer with water dispenser. The master double bedroom has a built-in mirror sliding door wardrobe, the second bedroom is a generous size single with a storage space and a modern bathroom with push button WC, hand wash basin and a bathtub with above power shower. This property is newly decorated with new double-glazed windows, gas central heating and wood flooring throughout.