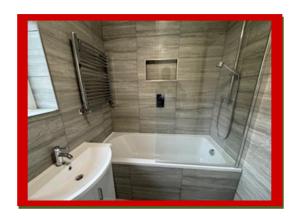

#### 2 Bedroom Apartment Birchwood Close, Morden, SM4

The accommodation comprises of main entrance hall with slim line wall mounted shoe rack, telephone entry, spacious reception room, separate modern fully fitted kitchen with gas cooker, electric oven, washing machine and a fridge/freezer with water dispenser. The master double bedroom has a built-in mirror sliding door wardrobe, the second bedroom is a generous size single with a storage space and a modern bathroom with push button WC, hand wash basin and a bathtub with above power shower. This property is newly decorated with new double-glazed windows, gas central heating and wood flooring throughout.