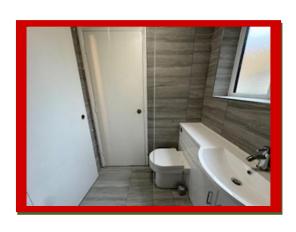

#### 2 Bedroom Apartment Birchwood Close, Morden, SM4

The accommodation comprises of main entrance hall with slim line wall mounted shoe rack, telephone entry, spacious reception room, separate modern fully fitted kitchen with gas cooker, electric oven, washing machine and a fridge/freezer with water dispenser. The master double bedroom has a built-in mirror sliding door wardrobe, the second bedroom is a generous size single with a storage space and a modern bathroom with push button WC, hand wash basin and a bathtub with above power shower. This property is newly decorated with new double-glazed windows, gas central heating and wood flooring throughout.