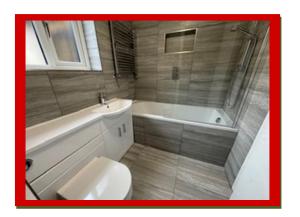

#### 2 Bedroom Apartment Birchwood Close, Morden, SM4

The accommodation comprises of main entrance hall with slim line wall mounted shoe rack, telephone entry, spacious reception room, separate modern fully fitted kitchen with gas cooker, electric oven, washing machine and a fridge/freezer with water dispenser. The master double bedroom has a built-in mirror sliding door wardrobe, the second bedroom is a generous size single with a storage space and a modern bathroom with push button WC, hand wash basin and a bathtub with above power shower. This property is newly decorated with new double-glazed windows, gas central heating and wood flooring throughout.