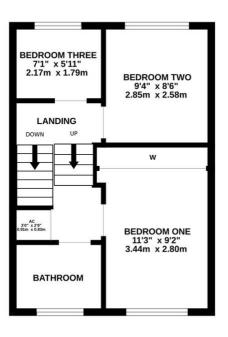

GROUND FLOOR 616 sq.ft. (57.2 sq.m.) approx.

1ST FLOOR 350 sq.ft. (32.6 sq.m.) approx.

## TOTAL FLOOR AREA: 966 sq.ft. (89.8 sq.m.) approx.

Whilst every attempt has been made to ensure the accuracy of the floorplan contained here, measurements of doors, windows, rooms and any other items are approximate and no responsibility is taken for any error, omission or mis-statement. This plan is for illustrative purposes only and should be used as such by approspective purchaser. The services, systems and appliances shown have not been tested and no guarantee as to their operability or efficiency can be given.