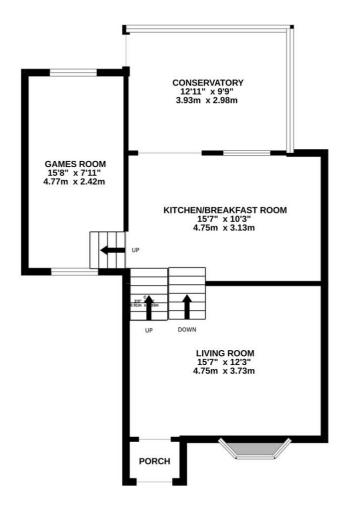

GROUND FLOOR 616 sq.ft. (57.2 sq.m.) approx.

1ST FLOOR 350 sq.ft. (32.6 sq.m.) approx.

## TOTAL FLOOR AREA: 966 sq.ft. (89.8 sq.m.) approx.

Whilst every attempt has been made to ensure the accuracy of the floorplan contained here, measurements of doors, windows, rooms and any other items are approximate and no responsibility is taken for any error, omission or mis-statement. This plan is for illustrative purposes only and should be used as such by approspective purchaser. The services, systems and appliances shown have not been tested and no guarantee as to their operability or efficiency can be given.