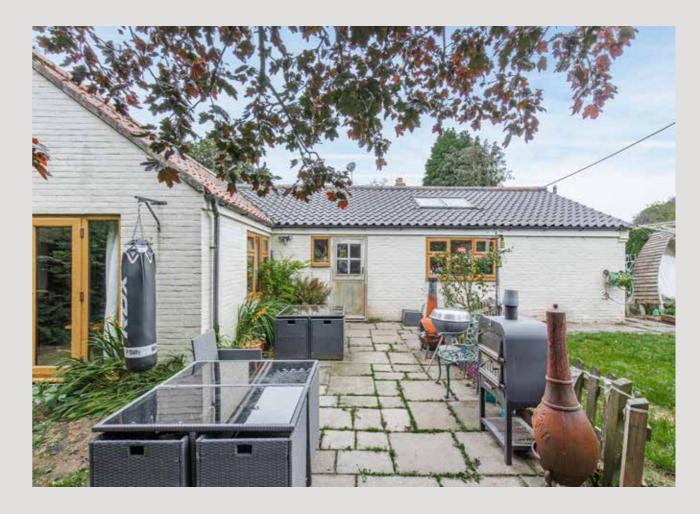

The four bedrooms serve our vendors well and the four piece bathroom with its free-standing bath is another modernised addition.

There is ample parking to the front of the property and the garden to the rear is mainly lawned. The outbuilding situated in the rear garden could be useful for those buyers looking to work remotely or simply for those hobbies that can be enjoyed without having to clear away your efforts.