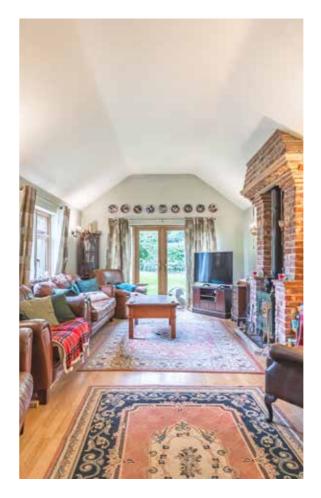

Situated on a no through road, The Conifers sits back in its plot. Entering via the reception hall you are immediately drawn to the hub of the property, the kitchen. A beautifully sociable space, combining exposed red brick, wood flooring and room for the family to sit around the table enjoying each other's company. The lounge is another space where family is at the heart of the home, room for all to snuggle around the wood burning stove when the temperatures drop, or to open up the double doors and bring the outside in, when the sun shines.