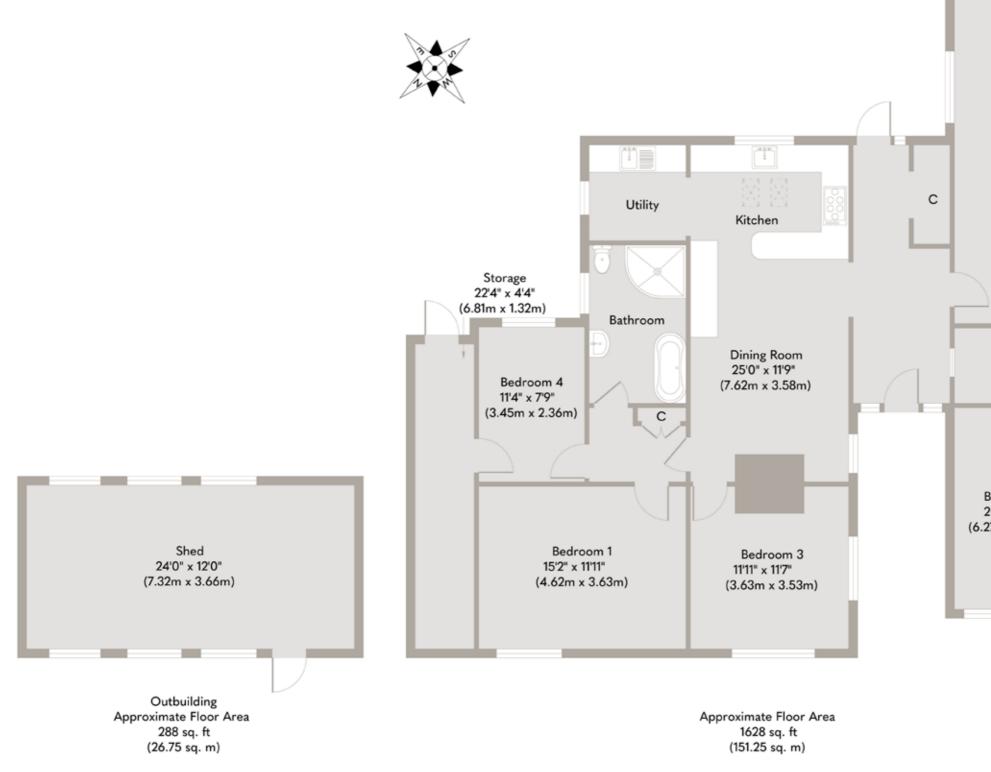

SOWERBYS

Whilst every attempt has been made to ensure the accuracy of the floor plan contained here, measurements of doors, windows, rooms and any other items are approximate and no responsibility is taken for any error, omission, or mis-statement. This plan is for illustrative purposes only and should be used as such by any prospective purchaser or tenant. The services, systems and appliances shown have not been tested and no guarantee as to their operability or efficiency can be given. Copyright V360 Ltd 2023 | www.houseviz.com