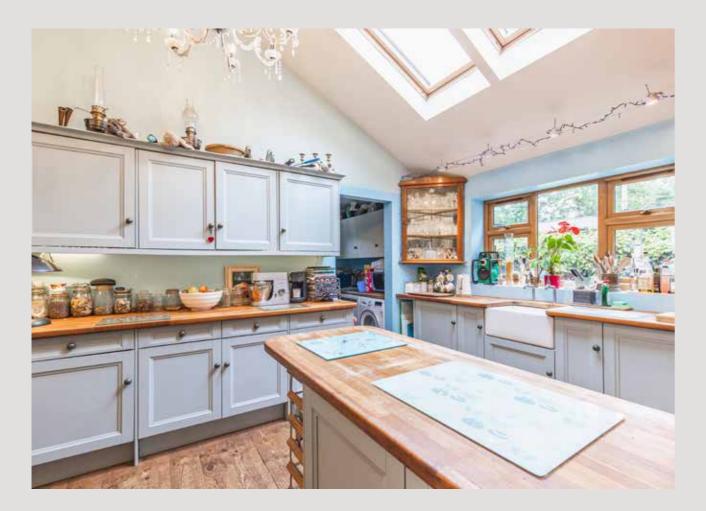

Situated on a no through road, The Conifers sits back in its plot. Entering via the reception hall you are immediately drawn to the hub of the property, the kitchen. A beautifully sociable space, combining exposed red brick, wood flooring and room for the family to sit around the table enjoying each other's company. The lounge is another space where family is at the heart of the home, room for all to snuggle around the wood burning stove when the temperatures drop, or to open up the double doors and bring the outside in, when the sun shines.