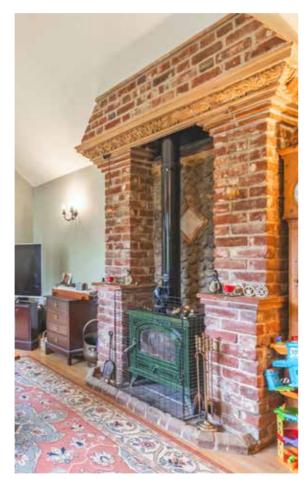

Situated on a no through road, The Conifers sits back in its plot. Entering via the reception hall you are immediately drawn to the hub of the property, the kitchen. A beautifully sociable space, combining exposed red brick, wood flooring and room for the family to sit around the table enjoying each other's company. The lounge is another space where family is at the heart of the home, room for all to snuggle around the wood burning stove when the temperatures drop, or to open up the double doors and bring the outside in, when the sun shines.