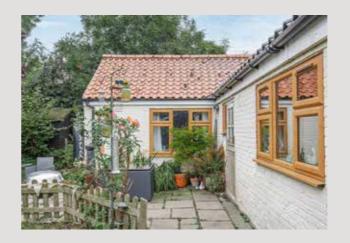

Situated on a no through road, The Conifers sits back in its plot. Entering via the reception hall you are immediately drawn to the hub of the property, the kitchen. A beautifully sociable space, combining exposed red brick, wood flooring and room for the family to sit around the table enjoying each other's company. The lounge is another space where family is at the heart of the home, room for all to snuggle around the wood burning stove when the temperatures drop, or to open up the double doors and bring the outside in, when the sun shines.