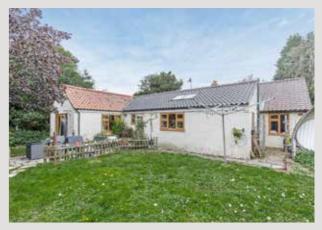

The four bedrooms serve our vendors well and the four piece bathroom with its free-standing bath is another modernised addition.

There is ample parking to the front of the property and the garden to the rear is mainly lawned. The outbuilding situated in the rear garden could be useful for those buyers looking to work remotely or simply for those hobbies that can be enjoyed without having to clear away your efforts.