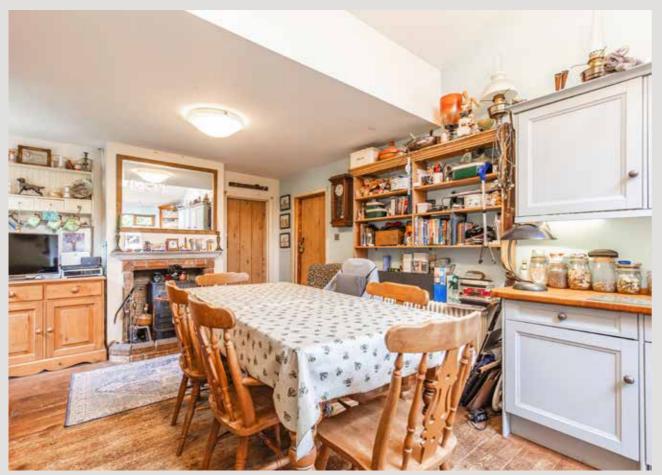

Situated on a no through road, The Conifers sits back in its plot. Entering via the reception hall you are immediately drawn to the hub of the property, the kitchen. A beautifully sociable space, combining exposed red brick, wood flooring and room for the family to sit around the table enjoying each other's company. The lounge is another space where family is at the heart of the home, room for all to snuggle around the wood burning stove when the temperatures drop, or to open up the double doors and bring the outside in, when the sun shines.