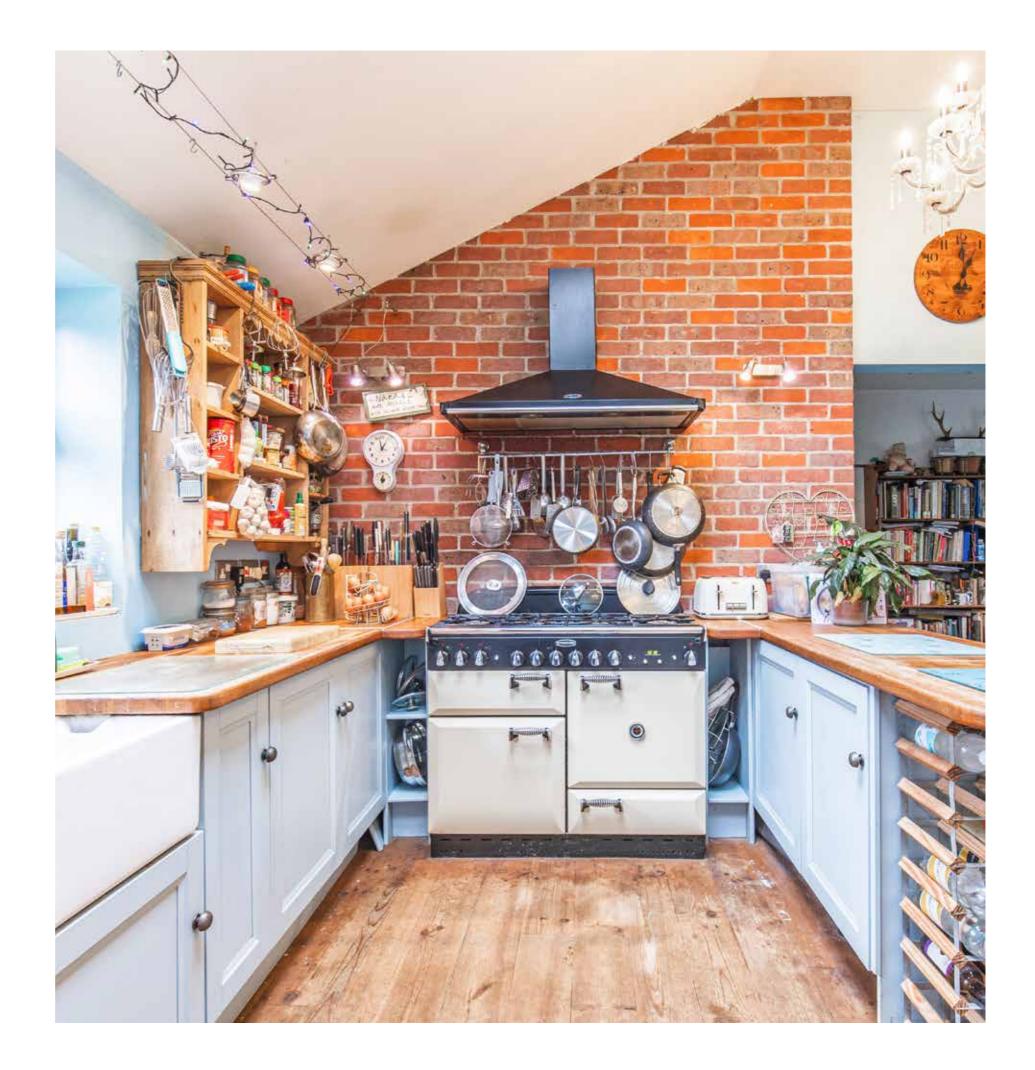

Situated on a no through road, The Conifers sits back in its plot. Entering via the reception hall you are immediately drawn to the hub of the property, the kitchen. A beautifully sociable space, combining exposed red brick, wood flooring and room for the family to sit around the table enjoying each other's company. The lounge is another space where family is at the heart of the home, room for all to snuggle around the wood burning stove when the temperatures drop, or to open up the double doors and bring the outside in, when the sun shines.