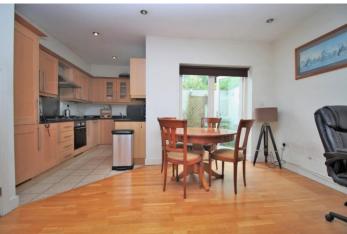

As you step inside, you're greeted by a bright and welcoming living space that flows effortlessly through to a generously sized kitchen. The kitchen offers ample workspace and storage, making it both functional and ideal for those who enjoy cooking or entertaining. The layout of the home maximizes its space, creating a sense of openness and light throughout. Upstairs, the two well-proportioned bedrooms provide comfortable spaces for rest and relaxation. Each room is bathed in natural light, making them cozy yet spacious retreats from the bustle of everyday life.

#### **GROUND FLOOR**

ENTRANCE PORCH

SITTING/DINING ROOM 22' 4" x 15' 5" (6.81m x 4.7m)

KITCHEN 12' 3" x 6' 10" (3.73m x 2.08m)