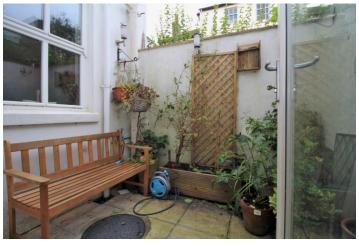

At the rear of the property, you'll find a small patio garden – a private and low-maintenance outdoor space perfect for enjoying a breath of fresh sea air or dining al fresco on warmer days. This secluded area adds to the charm and appeal of the home, offering a quiet corner for peaceful moments.

#### <u>OUTSIDE</u>

REAR PATIO GARDEN