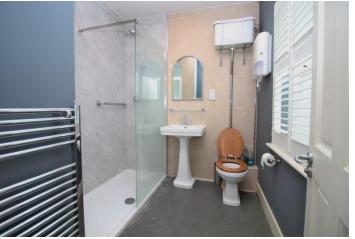

#### FIRST FLOOR

BEDROOM 15' 1" x 11' 10" (4.6m x 3.61m)

BEDROOM 10' 0" x 8' 8" (3.05m x 2.64m)

**BATHROOM** 