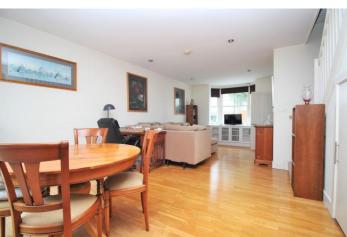

As you step inside, you're greeted by a bright and welcoming living space that flows effortlessly through to a generously sized kitchen. The kitchen offers ample workspace and storage, making it both functional and ideal for those who enjoy cooking or entertaining. The layout of the home maximizes its space, creating a sense of openness and light throughout. Upstairs, the two well-proportioned bedrooms provide comfortable spaces for rest and relaxation. Each room is bathed in natural light, making them cozy yet spacious retreats from the bustle of everyday life.

#### **GROUND FLOOR**

ENTRANCE PORCH

SITTING/DINING ROOM 22' 4" x 15' 5" (6.81m x 4.7m)

KITCHEN 12' 3" x 6' 10" (3.73m x 2.08m)