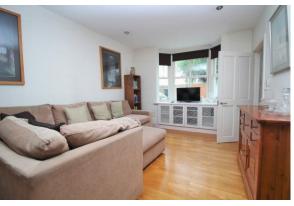

As you step inside, you're greeted by a bright and welcoming living space that flows effortlessly through to a generously sized kitchen. The kitchen offers ample workspace and storage, making it both functional and ideal for those who enjoy cooking or entertaining. The layout of the home maximizes its space, creating a sense of openness and light throughout. Upstairs, the two well-proportioned bedrooms provide comfortable spaces for rest and relaxation. Each room is bathed in natural light, making them cozy yet spacious retreats from the bustle of everyday life.

#### **GROUND FLOOR**

ENTRANCE PORCH

SITTING/DINING ROOM 22' 4" x 15' 5" (6.81m x 4.7m)

KITCHEN 12' 3" x 6' 10" (3.73m x 2.08m)