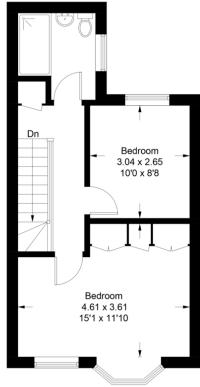

#### FIRST FLOOR

BEDROOM 15' 1" x 11' 10" (4.6m x 3.61m)

BEDROOM 10' 0" x 8' 8" (3.05m x 2.64m)

**BATHROOM** 

#### Medina Place, Hove, BN3 2RF

Approximate Gross Internal Area = 74.9 sq m / 806 sq ft

Illustration for identification purposes only, measurements are approximate, not to scale. Imageplansurveys @ 2024 Awaiting EPC