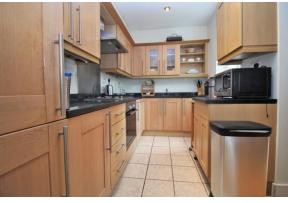

As you step inside, you're greeted by a bright and welcoming living space that flows effortlessly through to a generously sized kitchen. The kitchen offers ample workspace and storage, making it both functional and ideal for those who enjoy cooking or entertaining. The layout of the home maximizes its space, creating a sense of openness and light throughout. Upstairs, the two well-proportioned bedrooms provide comfortable spaces for rest and relaxation. Each room is bathed in natural light, making them cozy yet spacious retreats from the bustle of everyday life.

#### **GROUND FLOOR**

ENTRANCE PORCH

SITTING/DINING ROOM 22' 4" x 15' 5" (6.81m x 4.7m)

KITCHEN 12' 3" x 6' 10" (3.73m x 2.08m)