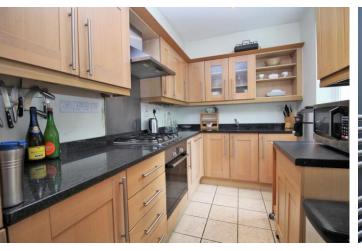

As you step inside, you're greeted by a bright and welcoming living space that flows effortlessly through to a generously sized kitchen. The kitchen offers ample workspace and storage, making it both functional and ideal for those who enjoy cooking or entertaining. The layout of the home maximizes its space, creating a sense of openness and light throughout. Upstairs, the two well-proportioned bedrooms provide comfortable spaces for rest and relaxation. Each room is bathed in natural light, making them cozy yet spacious retreats from the bustle of everyday life.

#### **GROUND FLOOR**

ENTRANCE PORCH

SITTING/DINING ROOM 22' 4" x 15' 5" (6.81m x 4.7m)

KITCHEN 12' 3" x 6' 10" (3.73m x 2.08m)