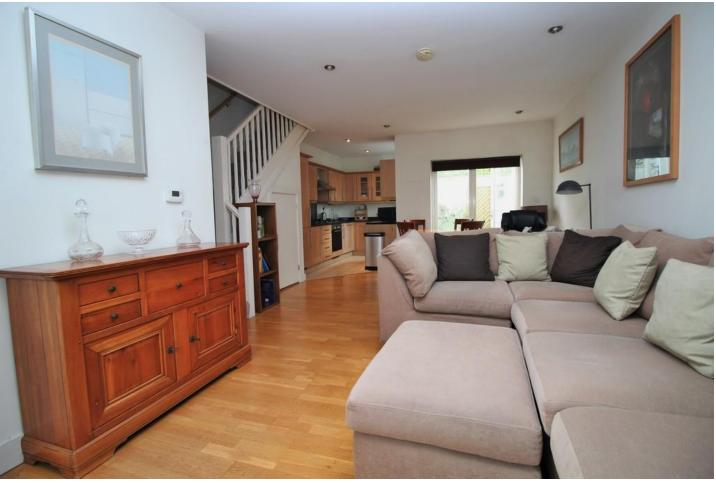

As you step inside, you're greeted by a bright and welcoming living space that flows effortlessly through to a generously sized kitchen. The kitchen offers ample workspace and storage, making it both functional and ideal for those who enjoy cooking or entertaining. The layout of the home maximizes its space, creating a sense of openness and light throughout. Upstairs, the two well-proportioned bedrooms provide comfortable spaces for rest and relaxation. Each room is bathed in natural light, making them cozy yet spacious retreats from the bustle of everyday life.

#### **GROUND FLOOR**

ENTRANCE PORCH

SITTING/DINING ROOM 22' 4" x 15' 5" (6.81m x 4.7m)

KITCHEN 12' 3" x 6' 10" (3.73m x 2.08m)