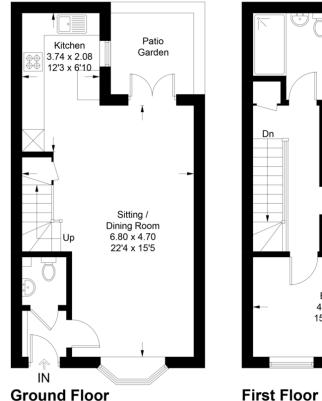

#### **GROUND FLOOR**

ENTRANCE PORCH

SITTING/DINING ROOM 22' 4" x 15' 5" (6.81m x 4.7m)

KITCHEN 12' 3" x 6' 10" (3.73m x 2.08m)

#### <u>OUTSIDE</u>

REAR PATIO GARDEN

#### Medina Place, Hove, BN3 2RF

Approximate Gross Internal Area = 74.9 sq m / 806 sq ft

Illustration for identification purposes only, measurements are approximate, not to scale. Imageplansurveys @ 2024 Awaiting EPC