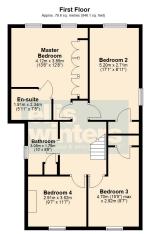

Total area: approx. 156.1 sq. metres (1680.4 sq. feet)

Utility 3.84m (12'7") x 1.72m (5'8") max.

1.41m (4'8") x 1.31m (4'4")

FIRST FLOOR

Master Bedroom 4.12m (13'6") x 3.85m (12'8")

En-suite 2.34m (7'8") x 1.81m (5'11")

Bedroom 2 5.20m (17'1") x 2.71m (8'11")

Bedroom 3 4.70m (15'5") max. 2.92m (9'7")

Bedroom 4 3.52m (11'7") x 2.91m (9'7")

Bathroom 3.05m (10') x 1.75m (5'9")

**OUTSIDE** 

A driveway to one side provides off road parking for one vehicle but there is ample on road parking directly outside.