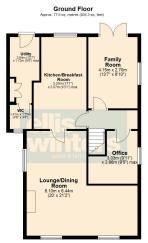

Total area: approx. 156.1 sq. metres (1680.4 sq. feet)

#### **GROUND FLOOR**

Lounge/Dining Room 6.44m (21'2") x 6.10m (20')

Office 3.03m (9'11") x 2.86m (9'5") max.

Family Room 4.15m (13'7") x 2.70m (8'10")

Kitchen/Breakfast Room 5.20m (17'1") x 3.07m (10'1") max.

Utility 3.84m (12'7") x 1.72m (5'8") max.

1.41m (4'8") x 1.31m (4'4")

FIRST FLOOR

Master Bedroom 4.12m (13'6") x 3.85m (12'8")

En-suite 2.34m (7'8") x 1.81m (5'11")

Bedroom 2 5.20m (17'1") x 2.71m (8'11")

Bedroom 3 4.70m (15'5") max. 2.92m (9'7")