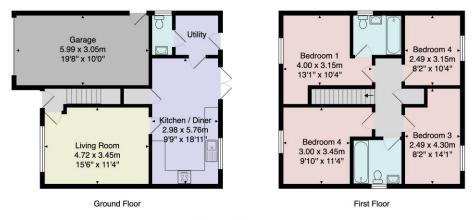

This excellent modern property provides generous accommodation, comprising a sitting room, dining kitchen with glazed doors leading to the garden, utility room and downstairs WC. On the first floor there are four bedrooms, a modern bathroom and ensuite shower room. A driveway provides parking and leads to a garage. There is an attractive rear garden with lawn and patio.

#### OUTSIDE

A drive provides parking and leads to a garage with light and power. There is an attractive rear garden with lawn, planted borders and patio.

Tenure - Freehold

Council Tax Band - E

Total Area: 104.4 m<sup>2</sup> ... 1124 ft<sup>2</sup> (excluding garage) All measurements are approximate and for display purposes only. No liability is accepted by either the agency or Box Property Solutions Ltd as to the exact measurements of the rooms. Box Property Solutions Ltd retains the copyright on this plan and allows agents to use it with agreed permission.