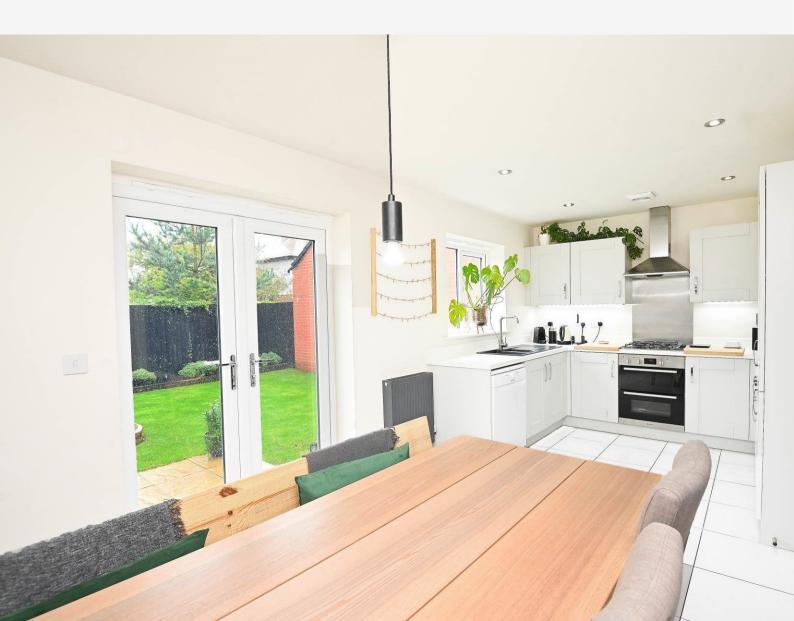

#### DINING KITCHEN

With dining area and glazed patio doors leading to the garden. There is a range of stylish modern wall and base units with gas hob, double oven and integrated fridge / freezer.

#### UTILITY ROOM

With fitted units, worktop and sink. Space and plumbing for washing machine. Door leads to the garden.