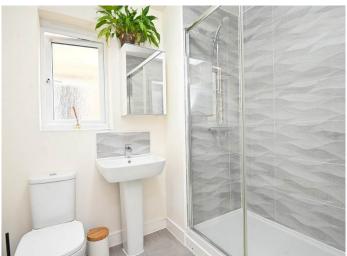

#### **EN-SUITE SHOWER ROOM**

A modern white suite with WC, washbasin and shower.

#### BATHROOM

A white suite with WC, washbasin and bath.