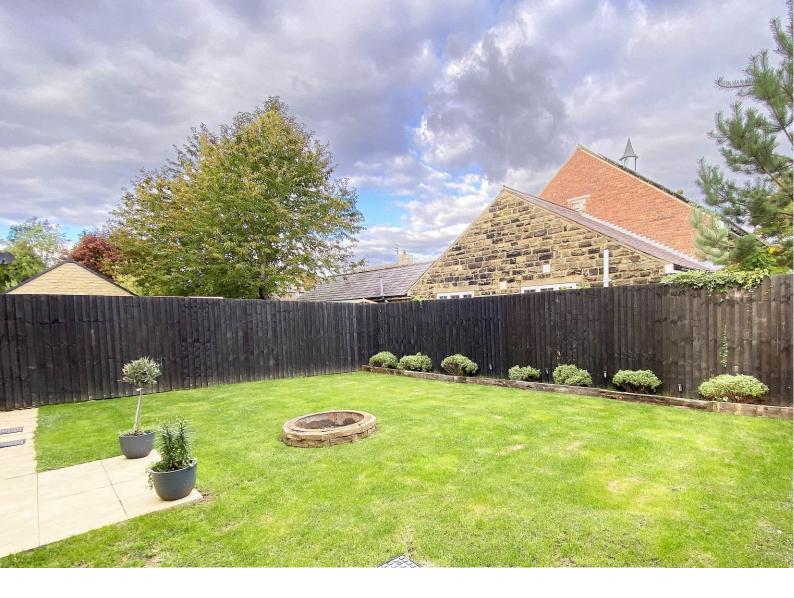

#### OUTSIDE

A drive provides parking and leads to a garage with light and power. There is an attractive rear garden with lawn, planted borders and patio.

Tenure - Freehold

Council Tax Band - E

Total Area: 104.4 m<sup>2</sup> ... 1124 ft<sup>2</sup> (excluding garage) All measurements are approximate and for display purposes only. No liability is accepted by either the agency or Box Property Solutions Ltd as to the exact measurements of the rooms. Box Property Solutions Ltd retains the copyright on this plan and allows agents to use it with agreed permission.