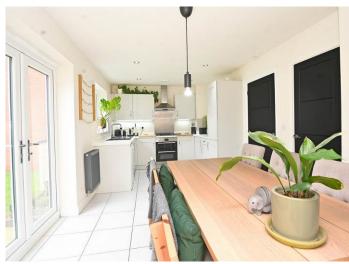

#### DINING KITCHEN

With dining area and glazed patio doors leading to the garden. There is a range of stylish modern wall and base units with gas hob, double oven and integrated fridge / freezer.

#### UTILITY ROOM

With fitted units, worktop and sink. Space and plumbing for washing machine. Door leads to the garden.