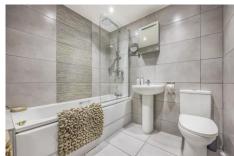

Bedroom one, good size double room with built in wardrobes, window to rear. Bedroom two, fitted wardrobes, window to side. Bathroom, panelled bath with shower over, low level w.c, wash hand basin, fully tied, extractor.