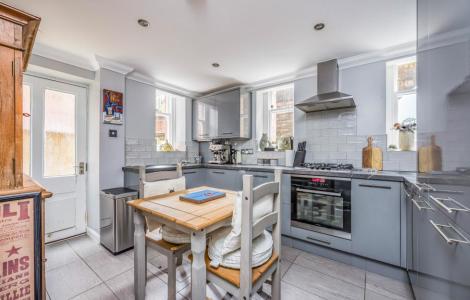

Kitchen located at the rear of the apartment, well fitted with range of work surfaces and storage cupboards, Integrated appliances which include, dishwasher, washing machine, oven and hob fridge/freezer, space for breakfast/dining table, sash windows, part tiled, door to rear courtyard, fully enclosed. To the front of the property is a good size storage cupboard and an elevated sitting area.