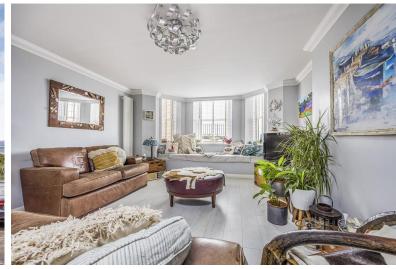

## Why you'll like it

A superb two bedroom character ground floor apartment situated in fantastic front line location with views to Boscombe Pier and the seafront. Own entrance allows the option of holiday lets and well as being perfect as a main residence of second home. The property is well presented with modern kitchen and bathroom and has the added benefit of rear courtyard, ideal for bike/board storage etc.

Accommodation comprises own private entrance with front door to entrance, space for coats etc, glazed double doors through to good size inner hall. The lounge is a character room with bay window to front, built in window seat, with concealed storage under and sash windows.