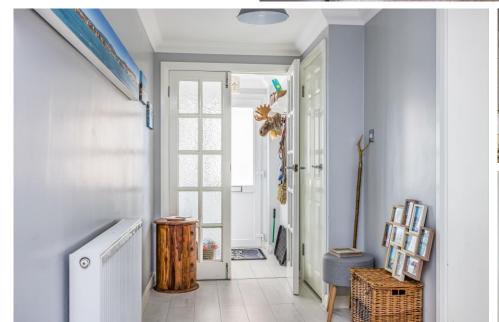

Accommodation comprises own private entrance with front door to entrance, space for coats etc, glazed double doors through to good size inner hall. The lounge is a character room with bay window to front, built in window seat, with concealed storage under and sash windows.

Kitchen located at the rear of the apartment, well fitted with range of work surfaces and storage cupboards, Integrated appliances which include, dishwasher, washing machine, oven and hob fridge/freezer, space for breakfast/dining table, sash windows, part tiled, door to rear courtyard, fully enclosed. To the front of the property is a good size storage cupboard and an elevated sitting area.