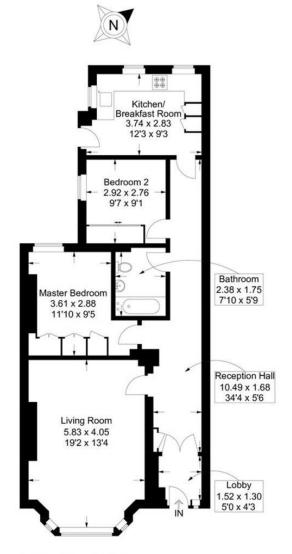

### Undercliff Road, Bournemouth

Approximate Gross Internal Area = 79.2 sq m / 852 sq ft

#### Lower Ground Floor

This plan is for layout guidance only. Not drawn to scale unless stated. Windows and door openings are approximate. Whilst every care is taken in the preparation of this plan, please check all dimensions, shapes and compass bearings before making any decisions reliant upon them.

Accommodation comprises own private entrance with front door to entrance, space for coats etc, glazed double doors through to good size inner hall. The lounge is a character room with bay window to front, built in window seat, with concealed storage under and sash windows.

Bedroom one, good size double room with built in wardrobes, window to rear. Bedroom two, fitted wardrobes, window to side. Bathroom, panelled bath with shower over, low level w.c, wash hand basin, fully tied, extractor.

Kitchen located at the rear of the apartment, well fitted with range of work surfaces and storage cupboards, Integrated appliances which include, dishwasher, washing machine, oven and hob fridge/freezer, space for breakfast/dining table, sash windows, part tiled, door to rear courtyard, fully enclosed. To the front of the property is a good size storage cupboard and an elevated sitting area.