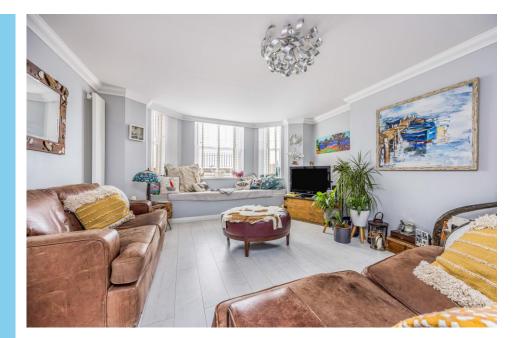

## Why you'll like it

A superb two bedroom character ground floor apartment situated in fantastic front line location with views to Boscombe Pier and the seafront. Own entrance allows the option of holiday lets and well as being perfect as a main residence of second home. The property is well presented with modern kitchen and bathroom and has the added benefit of rear courtyard, ideal for bike/board storage etc.

Accommodation comprises own private entrance with front door to entrance, space for coats etc, glazed double doors through to good size inner hall. The lounge is a character room with bay window to front, built in window seat, with concealed storage under and sash windows.