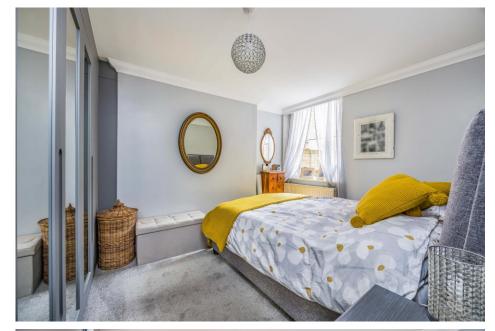

Bedroom one, good size double room with built in wardrobes, window to rear. Bedroom two, fitted wardrobes, window to side. Bathroom, panelled bath with shower over, low level w.c, wash hand basin, fully tied, extractor.