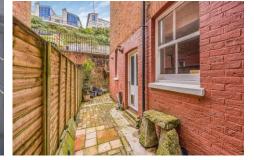

Kitchen located at the rear of the apartment, well fitted with range of work surfaces and storage cupboards, Integrated appliances which include, dishwasher, washing machine, oven and hob fridge/freezer, space for breakfast/dining table, sash windows, part tiled, door to rear courtyard, fully enclosed. To the front of the property is a good size storage cupboard and an elevated sitting area.