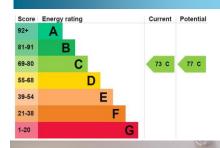

Tenure: Share of Freehold
Term: 999 years from 24 June 2015
Remaining: 990 years
Service charges: approx. £2,800 per
annum inc. building insurance and
sinking fund
Pets - allowed with consent
Holiday Lets - allowed, as a separate
entrance
All mains connected
Parking - with Permit