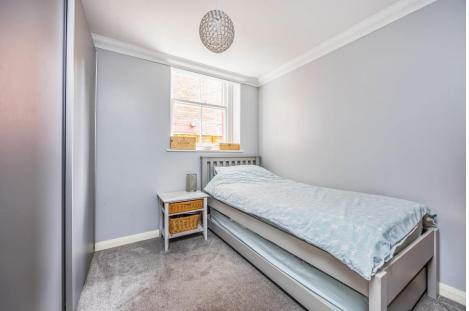

Bedroom one, good size double room with built in wardrobes, window to rear. Bedroom two, fitted wardrobes, window to side. Bathroom, panelled bath with shower over, low level w.c, wash hand basin, fully tied, extractor.