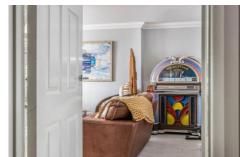

Accommodation comprises own private entrance with front door to entrance, space for coats etc, glazed double doors through to good size inner hall. The lounge is a character room with bay window to front, built in window seat, with concealed storage under and sash windows.