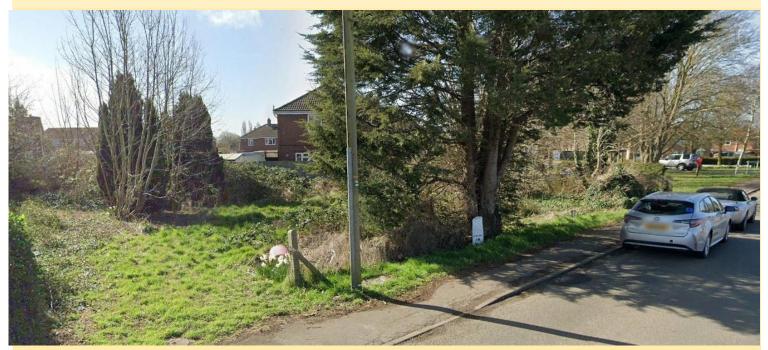

#### **DESCRIPTION**

The site is an area of ground adjacent to Local Authority housing, which has become surplus to requirements, and is offered for sale with vacant possession on completion.

The site lies adjacent to 43 Postland Road, and is adjacent to Local Authority housing off Millfield Gardens (a mix of houses and bungalows). It is accessed directly from Postland Road, with an existing dropped kerb entrance already in situ.

The area of the land is 625m² overall. There is one mature tree on the site, and other areas of vegetation.