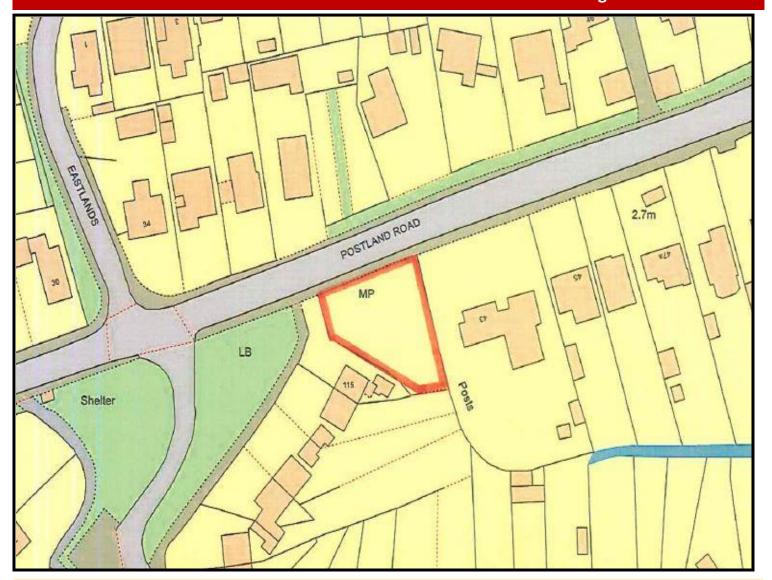

# Surplus land Postland Road, Crowland, Peterborough. PE6 0JB

FOR SALE - Guide Price: £80,000 Freehold

- Site within established residential area in Crowland
  - Site Area: 625m²
- Pre Planning advice for Residential development obtained

#### **DESCRIPTION**

The site is an area of ground adjacent to Local Authority housing, which has become surplus to requirements, and is offered for sale with vacant possession on completion.

The site lies adjacent to 43 Postland Road, and is adjacent to Local Authority housing off Millfield Gardens (a mix of houses and bungalows). It is accessed directly from Postland Road, with an existing dropped kerb entrance already in situ.

The area of the land is 625m² overall. There is one mature tree on the site, and other areas of vegetation.

Gas: Cadent Gas -www.cadentgas.com

Email: wecare@cadentgas.com

CALL: 0345 835 1111

Plan Reproduced with permission from the Controller of HM Stationery Office under Licence No. 100004279