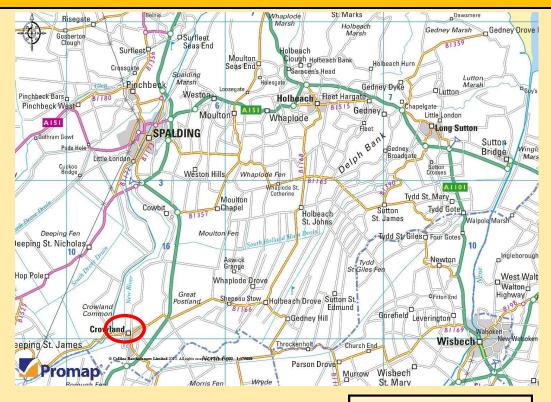

#### **LOCATION**

The site is situated on Postland Road at Crowland, being therefore close to the centre of the town and Primary School. Crowland lies 6 miles north of Peterborough, and 10 miles south of town of Spalding which has further shopping and leisure facilities and Secondary Schools. Access to Peterborough is via the A16, which then provides good access and onward fast train to London's Kings Cross (within 50 minutes).