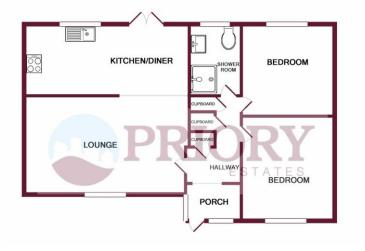

## Accommodation

Entrance Porch Lounge (5.18m x 3.38m) Kitchen (2.59m x 2.49m) Bedroom One (3.29m x 2.98m) Bedroom Two (2.98m x 2.98) Shower Room