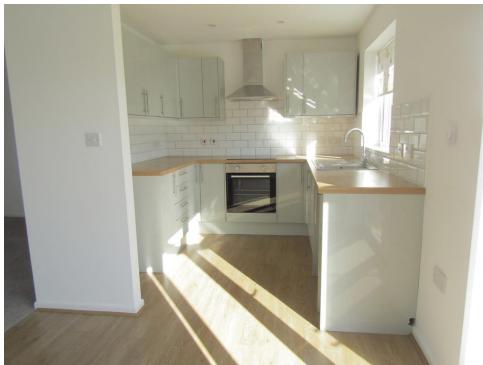

## Accommodation

Entrance Porch Lounge (5.18m x 3.38m) Kitchen (2.59m x 2.49m) Bedroom One (3.29m x 2.98m) Bedroom Two (2.98m x 2.98) Shower Room