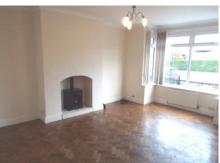

#### LOUNGE

13' 6" x 12' 2" (4.11m x 3.71m)

Measured into bay. With uPVC double glazed bay window which overlooks the front, TV point, comice to the ceiling, double and single central heating radiators, original parquet flooring.