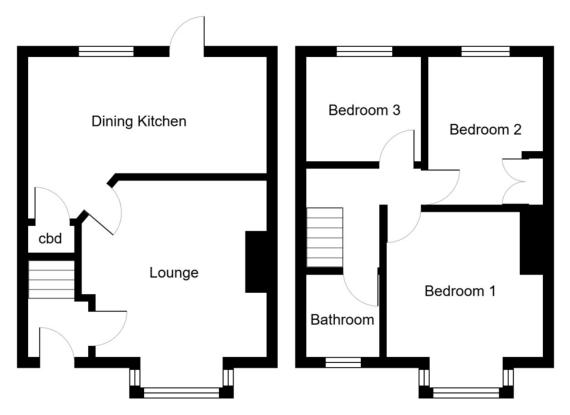

#### THE ACCOMMODATION COMPRISES

# GROUND FLOOR

# ENTRANCE HALL

With a half glazed entry door having motif, staircase leading to the first floor, cornice to the ceiling, tiled flooring.

#### LOUNGE

13' 6" x 12' 2" (4.11m x 3.71m)

Measured into bay. With uPVC double glazed bay window which overlooks the front, TV point, comice to the ceiling, double and single central heating radiators, original parquet flooring.

# FITTED DINING KITCHEN

16' 11" x 8' 3" (5.16m x 2.51m)

With a stainless steel single sink and drainer with mixer tap, fitted base and wall-mounted units with worktop surface areas, built-in under-oven, four ring gas hob, wooden flooring, plumbing for automatic washing machine, plumbing for dishwasher, uPVC double glazed window which overlooks the rear, half uPVC double glazed door which leads to the rear garden, double central heating radiator, extractor/cooker hood, understairs cupboard, cornice to the ceiling.

# FIRST FLOOR

# LANDING

With access to the roof void area, cornice to the ceiling.

# BEDROOM 1

13'8" x 11'1" (4.17m x 3.38m)

Measured into bay. With uPVC double glazed bay window which overlooks the front, fireplace, cornice to the ceiling, double central heating radiator.

# BEDROOM 2

11' 2" x 8' 0" (3.4m x 2.44m)

With uPVC double glazed window which overlooks the rear, fitted cupboard, comice to the ceiling, laminate flooring.

# BEDROOM 3

8' 2" x 7' 5" (2.49m x 2.26m)

With uPVC double glazed window which overlooks the rear, single

# Full Description

central heating radiator, comice to the ceiling, laminate flooring.

# **BATHROOM**

5' 10" x 5' 2" (1.78m x 1.57m)

With a panelled bath having mixer tap and separate shower over with screen, pedestal wash hand basin with mixer tap, low level WC, tiled areas, uPVC obscured double glazed window which overlooks the front, laminate flooring.