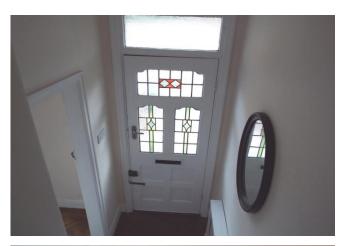

# ENTRANCE HALL

With a half glazed entry door having motif, staircase leading to the first floor, cornice to the ceiling, tiled flooring.