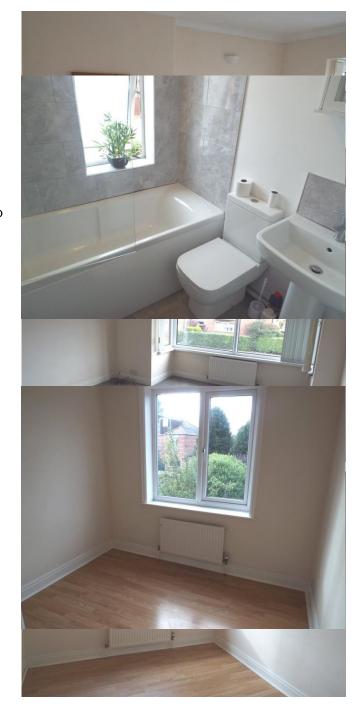

# **BATHROOM**

5' 10" x 5' 2" (1.78m x 1.57m)

With a panelled bath having mixer tap and separate shower over with screen, pedestal wash hand basin with mixer tap, low level WC, tiled areas, uPVC obscured double glazed window which overlooks the front, laminate flooring.

# BEDROOM 2

11' 2" x 8' 0" (3.4m x 2.44m)

With uPVC double glazed window which overlooks the rear, fitted cupboard, comice to the ceiling, laminate flooring.

# BEDROOM 3

8' 2" x 7' 5" (2.49m x 2.26m)

With uPVC double glazed window which overlooks the rear, single