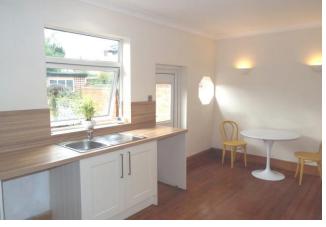

# FITTED DINING KITCHEN

16' 11" x 8' 3" (5.16m x 2.51m)

With a stainless steel single sink and drainer with mixer tap, fitted base and wall-mounted units with worktop surface areas, built-in under-oven, four ring gas hob, wooden flooring, plumbing for automatic washing machine, plumbing for dishwasher, uPVC double glazed window which overlooks the rear, half uPVC double glazed door which leads to the rear garden, double central heating radiator, extractor/cooker hood, understairs cupboard, cornice to the ceiling.