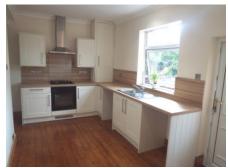

# FITTED DINING KITCHEN

16' 11" x 8' 3" (5.16m x 2.51m)

With a stainless steel single sink and drainer with mixer tap, fitted base and wall-mounted units with worktop surface areas, built-in under-oven, four ring gas hob, wooden flooring, plumbing for automatic washing machine, plumbing for dishwasher, uPVC double glazed window which overlooks the rear, half uPVC double glazed door which leads to the rear garden, double central heating radiator, extractor/cooker hood, understairs cupboard, cornice to the ceiling.