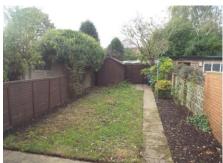

# **OUTSIDE**

To the front of the property, there is a gravelled forecourt garden which is low-maintenance having brick-walling and wrought-iron fencing to the perimeters with path. To the rear, there is pleasant garden with fencing on the perimeters, paved area, and useful storage shed.