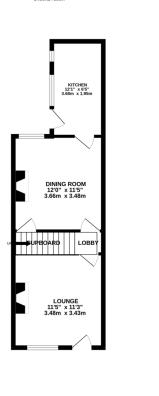

## **FOR SALE**

2 Bed End Terraced House in Conery Lane, Enderby, LE19 4AB Offers Over £210,000

\*\*\* No Chain \*\*\* Immaculate renovated character cottage for sale in 'Old Enderby'. The house has been lovingly restored by the current owners having been re-wired, new central heating system, damp proof course and full aesthetic renovation. The accommodation comprises lounge, inner lobby, dining room, kitchen, two bedrooms, bathroom rear garden with toilet and laundry room and forecourt garden to the front. A real must see!

## Phillips George

Whits every alternpt has been made to ensure the accuracy of the floorplan contained here, measurement of doors, windows, roters and any other faces are approximate and no responsibility of the consistency of the control of the con