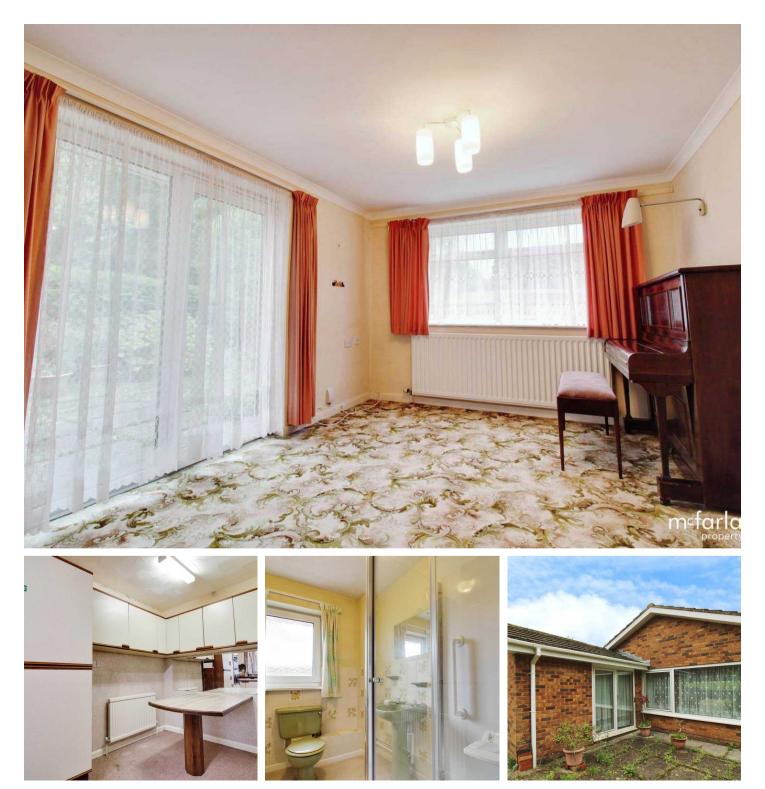

## 17 Ullswater Close

Swindon, Swindon

This spacious three-bedroom detached bungalow in Liden offers great potential for renovation. With three reception rooms, a kitchen diner, utility room, cloakroom, and en-suite to the master, it has ample space for modern living. The property also features a garage, driveway parking, and a generous plot.

## Swindon, Swindon

Positioned in the desirable Liden area, this spacious three-bedroom detached bungalow offers endless potential for those looking to create their dream home. Boasting three generous reception rooms, a versatile kitchendiner, and a separate utility room, the property provides ample space for family living and entertaining. The master bedroom benefits from an en-suite, while a cloakroom adds extra convenience. Outside, a detached garage and driveway parking complete the property. Though in need of modernization throughout, this bungalow presents the perfect opportunity for renovation.