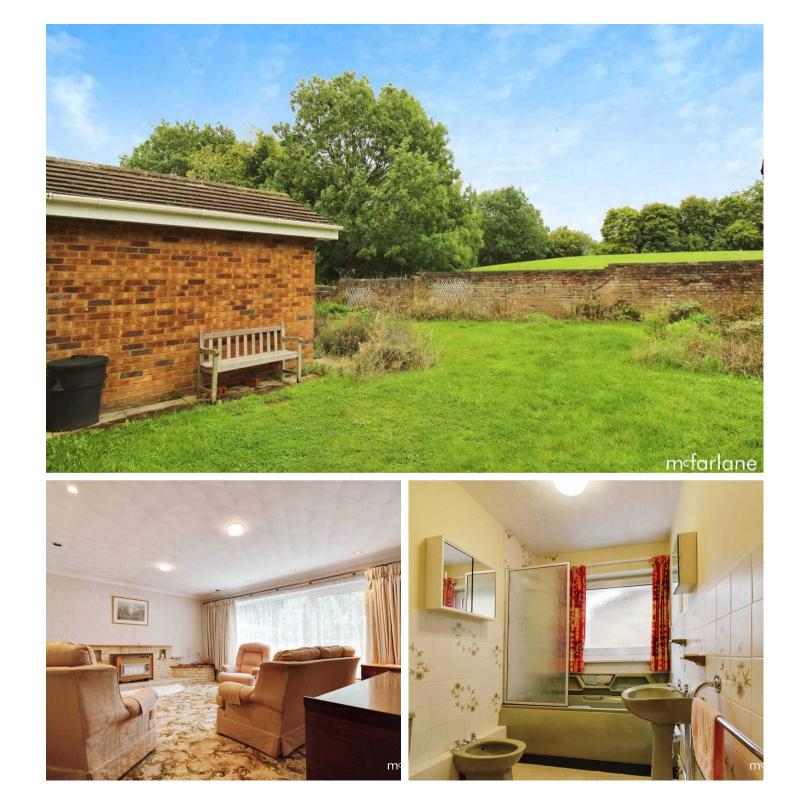

## 17 Ullswater Close

Swindon, Swindon

This spacious three-bedroom detached bungalow in Liden offers great potential for renovation. With three reception rooms, a kitchen diner, utility room, cloakroom, and en-suite to the master, it has ample space for modern living. The property also features a garage, driveway parking, and a generous plot.

## Swindon, Swindon

Positioned in the desirable Liden area, this spacious three-bedroom detached bungalow offers endless potential for those looking to create their dream home. Boasting three generous reception rooms, a versatile kitchendiner, and a separate utility room, the property provides ample space for family living and entertaining. The master bedroom benefits from an en-suite, while a cloakroom adds extra convenience. Outside, a detached garage and driveway parking complete the property. Though in need of modernization throughout, this bungalow presents the perfect opportunity for renovation.