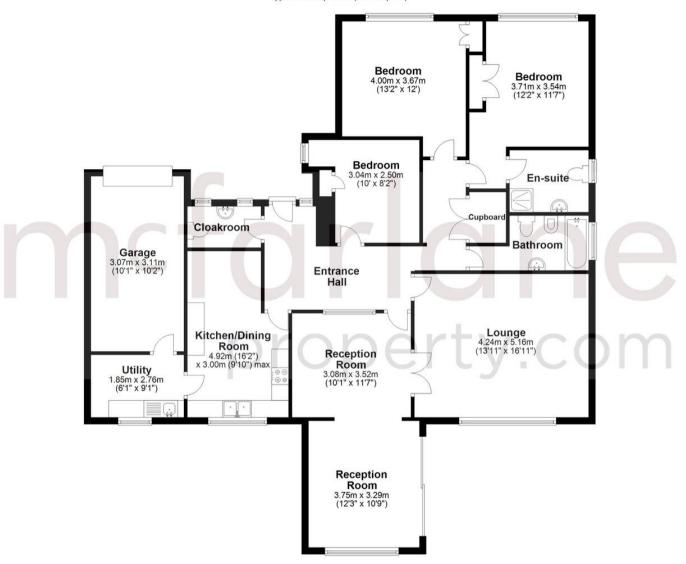

Ground Floor Approx. 147.1 sq. metres (1583.4 sq. feet)

Total area: approx. 147.1 sq. metres (1583.4 sq. feet)